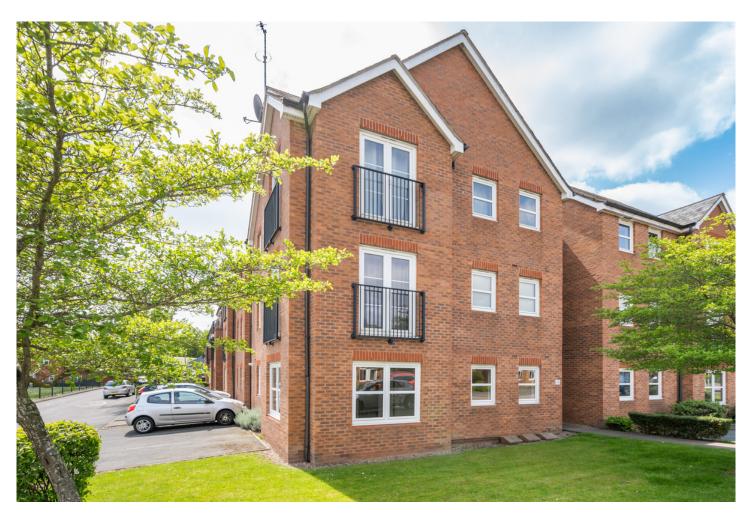

## Apt 19 VINE LANE Offers In Excess Of £150,000

This charming ground floor flat offers a blend of comfort and practicality. The lounge is spacious and bright. The kitchen is well-equipped with plenty of storage and essential appliances. There are two good-sized bedrooms; the principal has its own en-suite shower room for added convenience. A separate bathroom serves the rest of the flat. The property also includes one allocated parking space and offers on-street parking, as well as being within a short walk of Acocks Green train station.