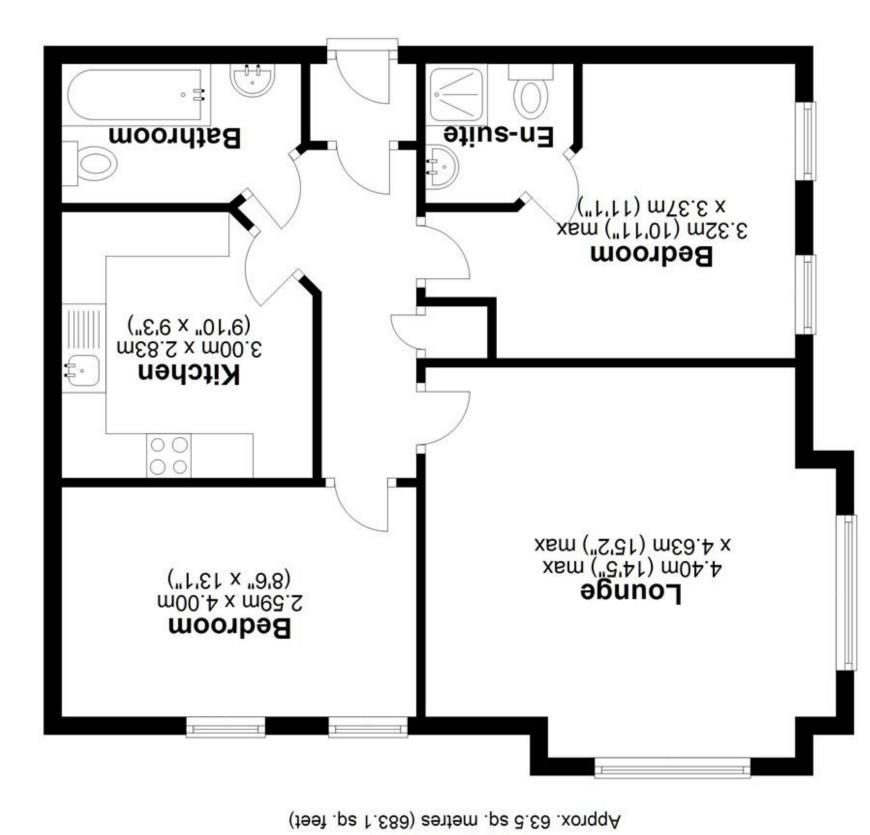

Floor Plan

# Total area: approx. 63.5 sq. metres (683.1 sq. feet)

This floor plan is for illustration purposes only, this is not intended to be a measured/scaled survey or comply with RICS guidelines. All measurements (including total floor area) openings, orientation and floor area are approximate. No details are guaranteed, they cannot be relied upon for any purpose and do not form part of any agreement. A party must rely upon its own inspection(s). No responsibility is taken for any error, omission, or mis-statement. Plan produced using PlanUp.