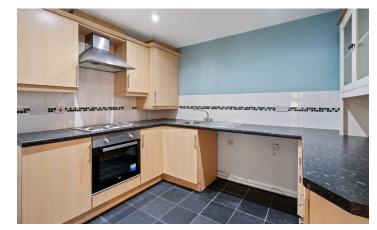

## Apt 19 VINE LANE Offers In Excess Of £150,000

This charming ground floor flat offers a blend of comfort and practicality. The lounge is spacious and bright. The kitchen is well-equipped with plenty of storage and essential appliances. There are two good-sized bedrooms; the principal has its own en-suite shower room for added convenience. A separate bathroom serves the rest of the flat. The property also includes one allocated parking space and offers on-street parking, as well as being within a short walk of Acocks Green train station.

#### FEATURES

- Two Bedroom Ground Floor Apartment
- Bright and Spacious Lounge
- Well-Equipped Kitchen
- Two Ample Bedrooms
- Principal Bedroom with En-suite
- Family Bathroom
- Allocated Parking
- Secure Entry System
- Walking Distance to Acocks Green Train Station