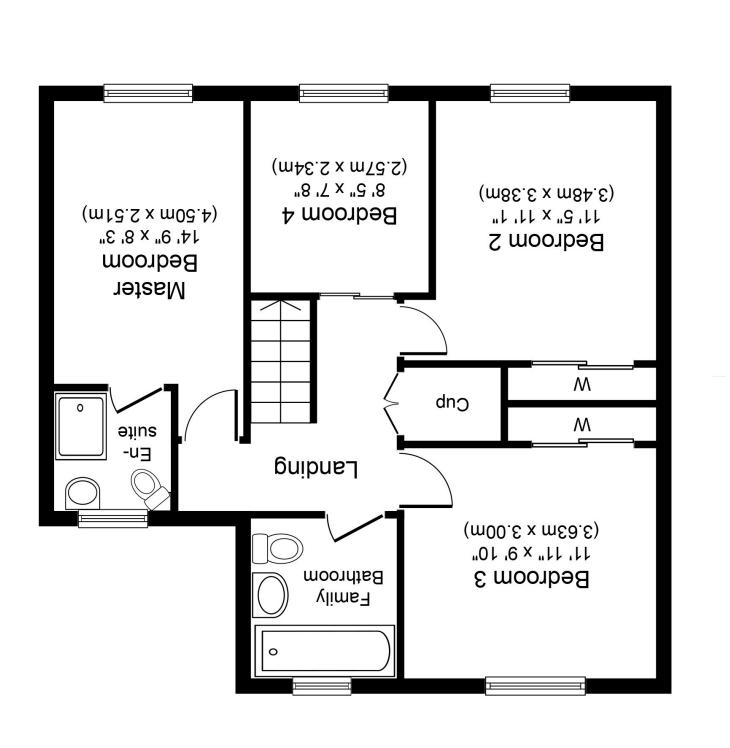

## **SCAN FOR MORE INFO**

**SIZE** - 1373 Sq Ft **TENURE** - Freehold

COUNCIL TAX - Solihull MBC - E BROADBAND - Upload Max 1000 Mbps Download Max 1000 Mbps

**MOBILE** - O2 **EPC** - C - 83

PARKING - For at least 3 Cars FLOODRISK - Very Low SERVICES - Mains COVENANTS - N/A

(.m .ps 7.83)

.ft. ps 018

Approximate Floor Area

First Floor

(.m .ps 6.07)

Whilst every attempt has been made to ensure the accuracy of the floor plan contained here, measurements of doors, windows, rooms and any other items are approximate and no responsibility is taken for any prospective purchaser or tenant. The measurements should not be relied upon for valuation, transaction and/or funding purposes. This plan is for illustrative purposes only and should be used as such by any prospective purchaser or tenant.