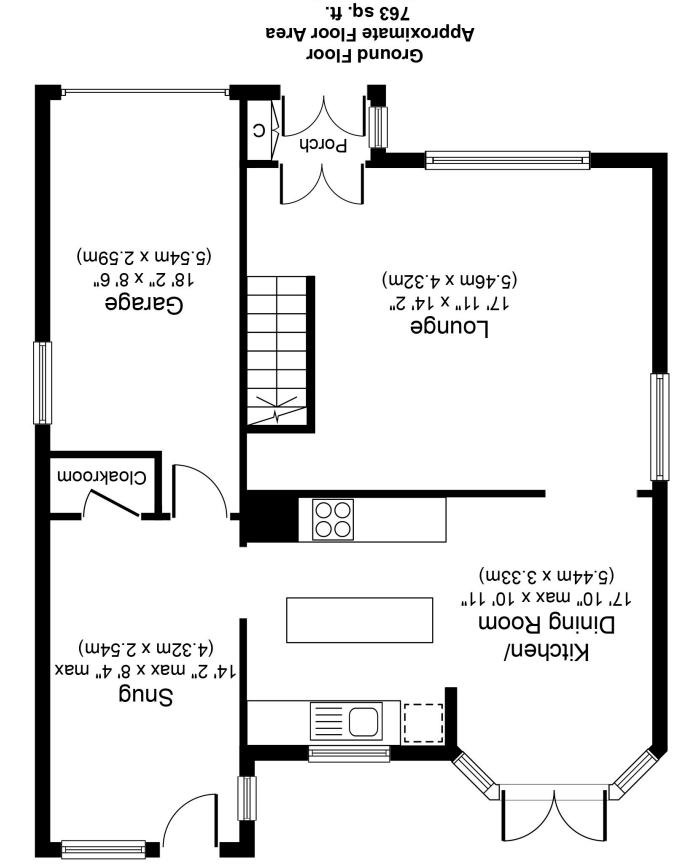

(.m .ps 7.83)

.ft. ps 018

Approximate Floor Area

First Floor

(.m .ps 6.07)

Whilst every attempt has been made to ensure the accuracy of the floor plan contained here, measurements of doors, windows, rooms and any other items are approximate and no responsibility is taken for any prospective purchaser or tenant. The measurements should not be relied upon for valuation, transaction and/or funding purposes. This plan is for illustrative purposes only and should be used as such by any prospective purchaser or tenant.