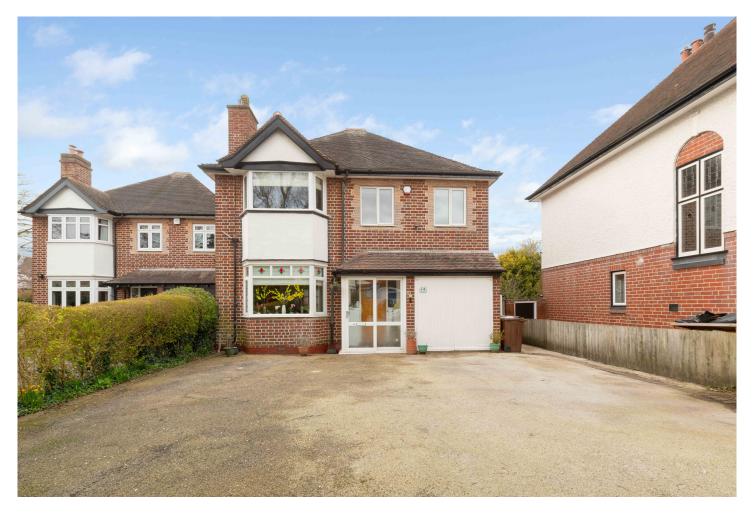

## KINETON GREEN ROAD Offers Over £550,000

This inviting four bedroom family home offers practical living spaces and potential for extension to the rear and into the loft. Downstairs, a bright dining room and lounge with patio access provide comfort, while a modern kitchen and garage offer convenience. Upstairs, four double bedrooms and a family bathroom cater to family needs. Outside, a private garden with a summer house presents opportunities for outdoor living. Conveniently located near schools, amenities, and transport links, this home is ideal for those seeking a blend of comfort and potential.

## FEATURES

- Four Double Bedroom Family Home
- Modern Breakfast/Kitchen
- Two Reception Rooms
- Lean-To and Garage
- Four Good Size Bedrooms
- Family Bathroom
- Garden with Summer House
- Potential to Extend (STP)
- Large Driveway for Multiple Cars
- Conveniently Located for Amenities and Train Station