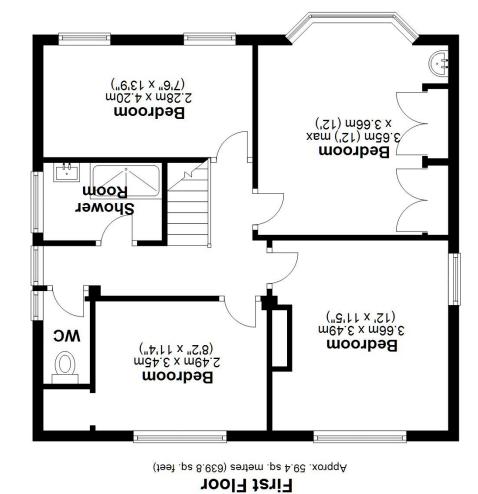

## KINETON GREEN ROAD Offers Over £550,000

This inviting four bedroom family home offers practical living spaces and potential for extension to the rear and into the loft. Downstairs, a bright dining room and lounge with patio access provide comfort, while a modern kitchen and garage offer convenience. Upstairs, four double bedrooms and a family bathroom cater to family needs. Outside, a private garden with a summer house presents opportunities for outdoor living. Conveniently located near schools, amenities, and transport links, this home is ideal for those seeking a blend of comfort and potential.

## FEATURES

- Four Double Bedroom Family Home
- Modern Breakfast/Kitchen
- Two Reception Rooms
- Lean-To and Garage
- Four Good Size Bedrooms
- Family Bathroom
- Garden with Summer House
- Potential to Extend (STP)
- Large Driveway for Multiple Cars
- Conveniently Located for Amenities and Train Station