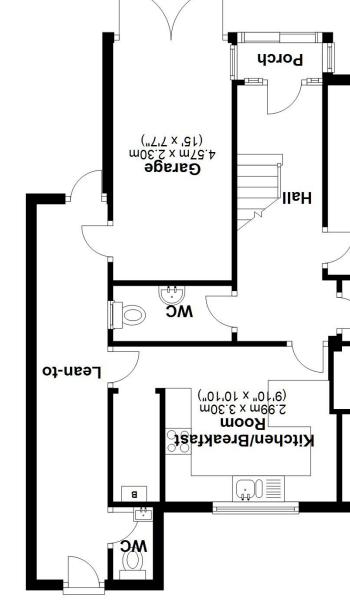

## FEATURES

- Four Double Bedroom Family Home
- Modern Breakfast/Kitchen
- Two Reception Rooms
- Lean-To and Garage
- Four Good Size Bedrooms
- Family Bathroom
- Garden with Summer House
- Potential to Extend (STP)
- Large Driveway for Multiple Cars
- Conveniently Located for Amenities and Train Station