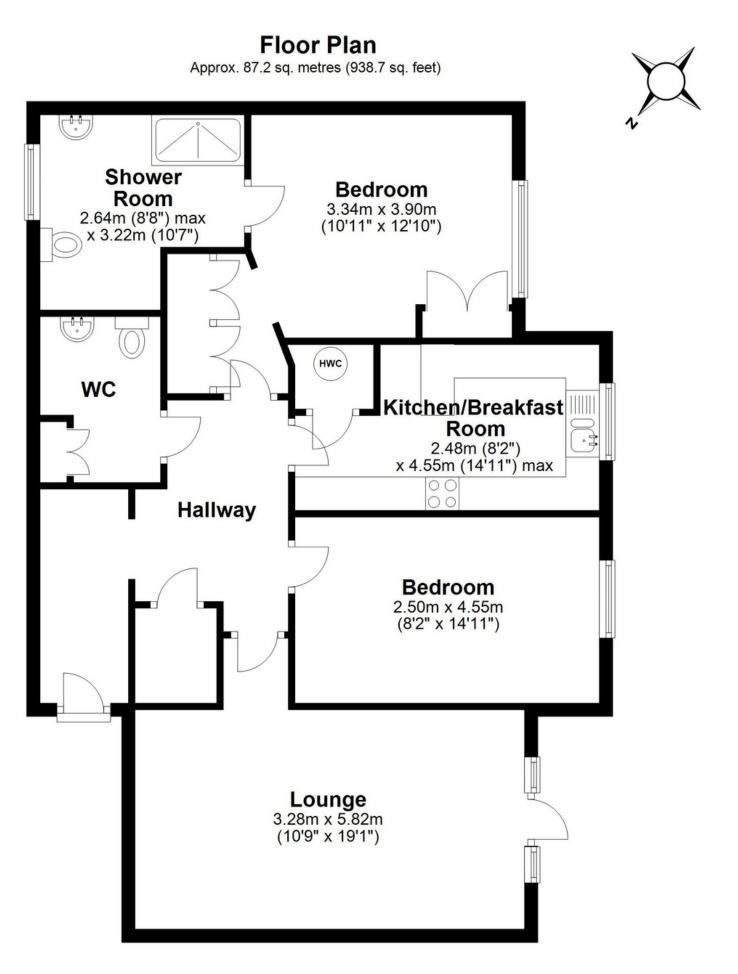

## **SCAN FOR MORE INFO**

**SIZE** - 938 Sq Ft **TENURE** - Leasehold

**COUNCIL TAX** - Solihull MBC - E **BROADBAND** - Upload Max 1 Mbps Download Max 14 Mbps

**MOBILE** - EE Three O2 Vodaphone EPC - D

PARKING - Allocated Parking FLOODRISK - Very Low SERVICES - Mains **COVENANTS** - N/A

Total area: approx. 87.2 sq. metres (938.7 sq. feet)