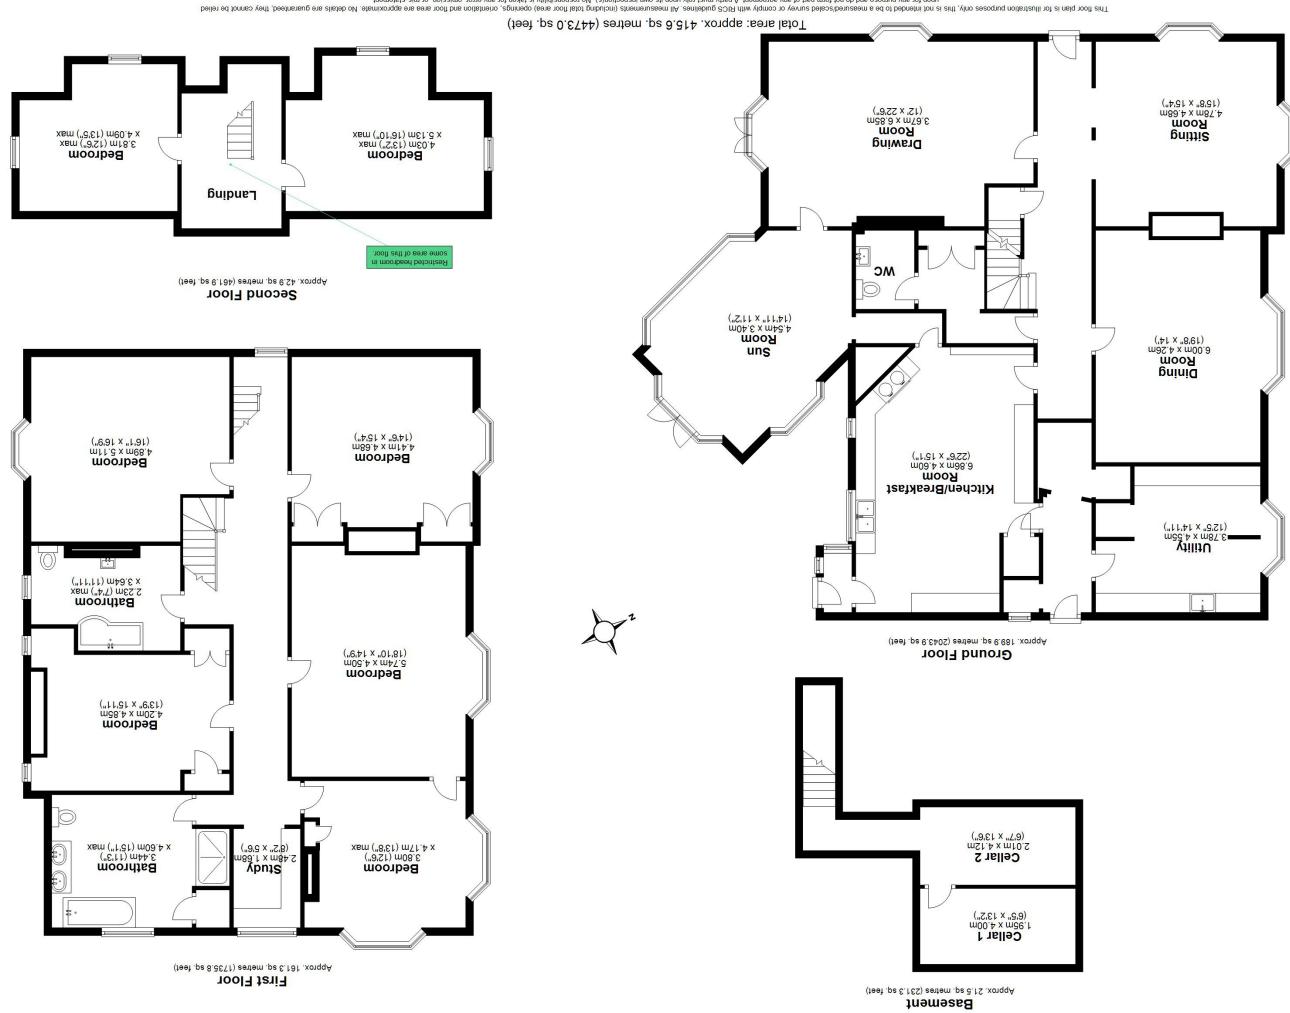

#### **SCAN FOR MORE INFO**

**SIZE** - 1726 Sq Ft **TENURE** - Freehold

COUNCIL TAX - Solihull MBC - C BROADBAND - Upload Max 1000 Mbps Download Max 1000 Mbps

**MOBILE** - EE Three Vodaphone

EPC - TBC

PARKING - For 2 Cars FLOODRISK - Very Low SERVICES - Mains COVENANTS - N/A