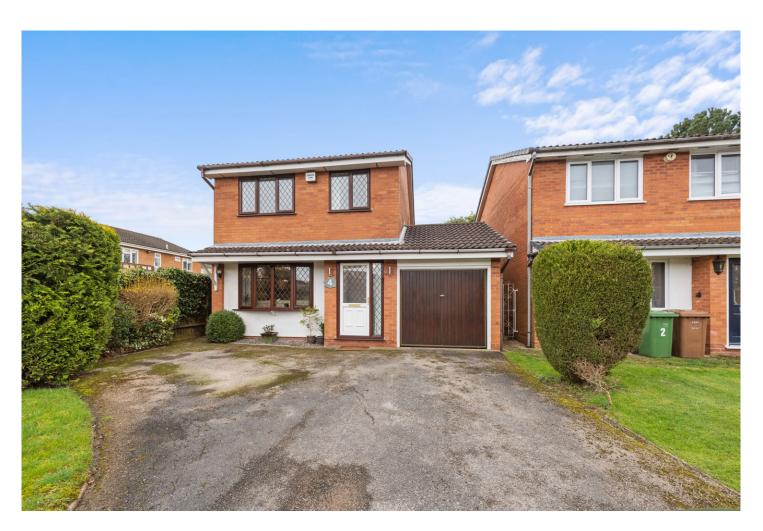

### PENSHAM CROFT

Asking Price of £450,000

Nestled in an excellent school catchment area, this three-bedroom detached residence offers a canvas for personalisation. Parking for numerous cars lines the driveway, leading to a welcoming interior awaiting your touch. Embrace the potential for open-plan living, from the lounge flowing seamlessly into the dining area, conservatory, kitchen and utility. The downstairs is complete with an integral garage. Upstairs, two spacious doubles and a charming single bedroom await, complemented by a modern family bathroom. Outside, a south-west facing garden with a secluded patio creates a great space for entertaining in summer months.

#### **FEATURES**

- Detached Family Home
- Quiet Cul-de-Sac Location
- Lounge
- Dining Room with Conservatory Adjoining
- Kitchen with Utility & Guest Cloakroom
- Two Double Bedrooms and One Single
- Family Bathroom
- Driveway for Numerous Cars with a Large Front Garden
- Private Rear Garden
- Potential to Extend and Convert (STPP)