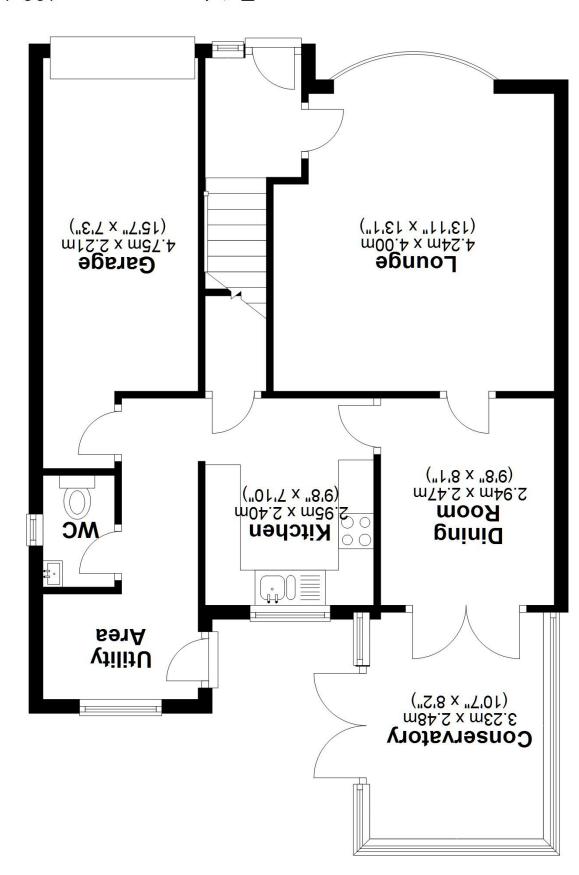

# Ground Floor

Approx. 66.7 sq. metres (718.4 sq. feet)

First Floor

Approx. 36.4 sq. metres (391.7 sq. feet)

## Total area: approx. 103.1 sq. metres (1110.1 sq. feet)

This floor plan is for illustration purposes only, this is not intended to be a measured/scaled survey or comply with RICS guidelines. All measurements (including total floor area) openings, orientation and floor area are approximate. No details are guaranteed, they cannot be relied upon for any purpose and do not form part of any agreement. A party must rely upon its own inspection(s). No responsibility is taken for any error, omission, or mis-statement. Plan produced using PlanUp.