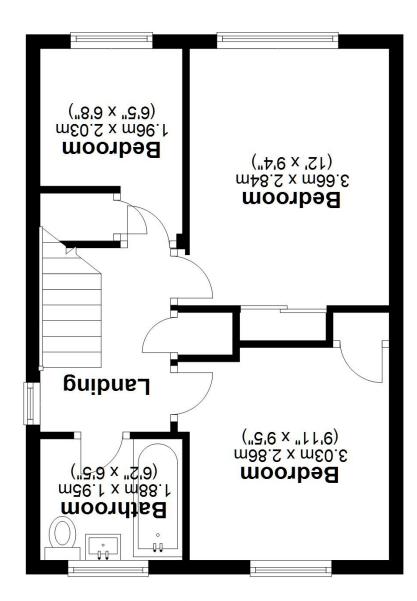

# Ground Floor

Approx. 66.7 sq. metres (718.4 sq. feet)

First Floor

Approx. 36.4 sq. metres (391.7 sq. feet)

## Total area: approx. 103.1 sq. metres (1110.1 sq. feet)

This floor plan is for illustration purposes only, this is not intended to be a measured/scaled survey or comply with RICS guidelines. All measurements (including total floor area) openings, orientation and floor area are approximate. No details are guaranteed, they cannot be relied upon for any purpose and do not form part of any agreement. A party must rely upon its own inspection(s). No responsibility is taken for any error, omission, or mis-statement. Plan produced using PlanUp.