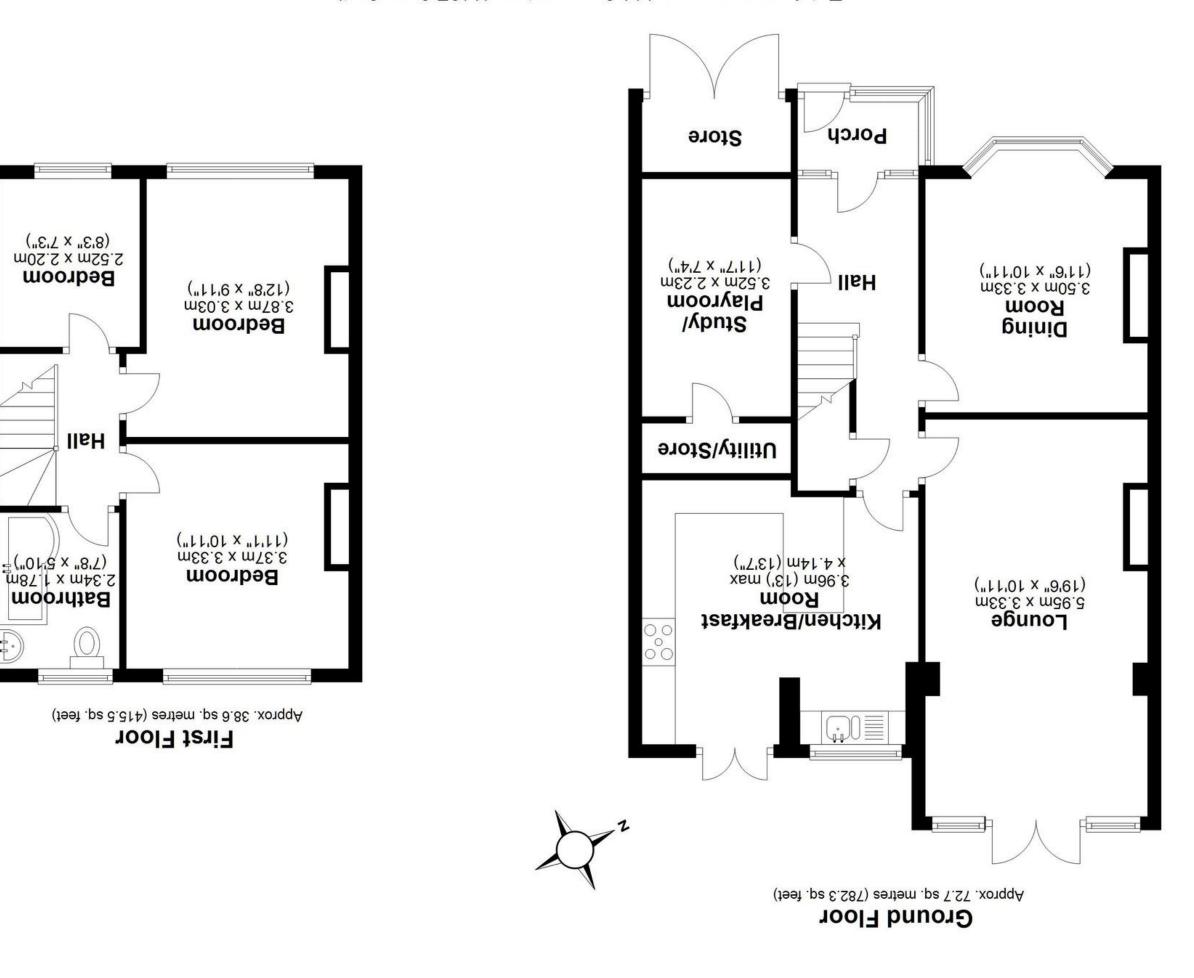

Total area: approx. 111.3 sq. metres (197.8 sq. feet)

This floor plan is for illustration purposes only, this is not intended to be a measured/scaled survey or comply with RICS guidelines. All measurements (including total floor area) openings, orientation and floor area are approximate. No details are guaranteed, they cannot be relied upon for any purpose and do not form part of any agreement. A party must rely upon its own inspection(s). No responsibility is taken for any error, omission, or mis-statement. Plan produced using PlanUp.