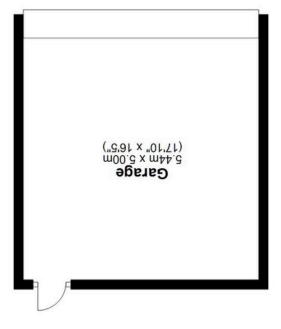

## FEATURES

- Beautifully Presented Detached Property
- Dual Aspect Lounge with Feature Log BurnerStunning Kitchen/Diner with Separate Utility Room
- Study
- Principal Bedroom with En-Suite Bathroom
- Three Further Bedrooms
- Family Shower Room
- Private Landscaped Rear Garden
- Driveway Parking and Detached Double Garage

Ground Floor

Main area: Approx. 126.7 sq. metres (292.8 sq. feet) Plus garages, approx. 27.2 sq. metres (292.8 sq. feet)

This floor plan is for illustration purposes only, this is not intended to be a measured/scaled survey or comply with RICS guidelines. All measurements (including total floor area) openings, orientation and floor area are approximate. No details are guaranteed, they cannot be relied upon for any purpose and do not form part of any agreement. A party must rely upon its own inspection(s). No responsibility is taken for any error, omission, or mis-statement. Plan produced using PlanUp.