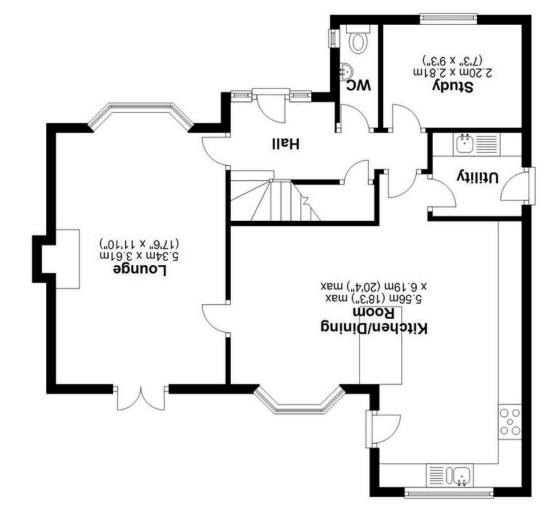

SCAN FOR MORE INFO **SIZE** - 1364 Sq Ft **TENURE** - Freehold **COUNCIL TAX** - Solihull MBC - G **BROADBAND** - Upload Max 1GBps Download Max 1GBps **MOBILE** - O2 Vodaphone **EPC** - C - 73 **PARKING -** For at least 2 Cars FLOODRISK - Very Low SERVICES - Mains COVENANTS - N/A

## CHATTOCK AVENUE Offers in Excess of £700,000

Welcome to Chattock Avenue, Solihull - a stunning property that offers the perfect blend of space, comfort, and style. This detached house boasts 2 reception rooms, providing ample space for entertaining guests or simply relaxing with your loved ones. With 4 bedrooms and 2 bathrooms, there is plenty of room for the whole family to enjoy.

## FEATURES

- Beautifully Presented Detached Property
- Dual Aspect Lounge with Feature Log BurnerStunning Kitchen/Diner with Separate Utility Room
- Study
- Principal Bedroom with En-Suite Bathroom
- Three Further Bedrooms
- Family Shower Room
- Private Landscaped Rear Garden
- Driveway Parking and Detached Double Garage

Ground Floor

Main area: Approx. 126.7 sq. metres (292.8 sq. feet) Plus garages, approx. 27.2 sq. metres (292.8 sq. feet)

This floor plan is for illustration purposes only, this is not intended to be a measured/scaled survey or comply with RICS guidelines. All measurements (including total floor area) openings, orientation and floor area are approximate. No details are guaranteed, they cannot be relied upon for any purpose and do not form part of any agreement. A party must rely upon its own inspection(s). No responsibility is taken for any error, omission, or mis-statement. Plan produced using PlanUp.