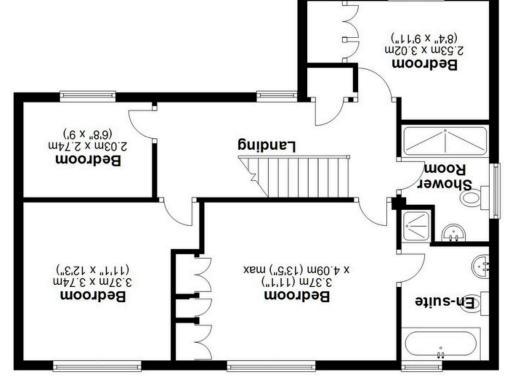

SCAN FOR MORE INFO **SIZE** - 1364 Sq Ft **TENURE** - Freehold **COUNCIL TAX** - Solihull MBC - G **BROADBAND** - Upload Max 1GBps Download Max 1GBps **MOBILE** - O2 Vodaphone **EPC** - C - 73 **PARKING -** For at least 2 Cars FLOODRISK - Very Low SERVICES - Mains COVENANTS - N/A

## CHATTOCK AVENUE Offers in Excess of £700,000

Welcome to Chattock Avenue, Solihull - a stunning property that offers the perfect blend of space, comfort, and style. This detached house boasts 2 reception rooms, providing ample space for entertaining guests or simply relaxing with your loved ones. With 4 bedrooms and 2 bathrooms, there is plenty of room for the whole family to enjoy.

## FEATURES

- Beautifully Presented Detached Property
- Dual Aspect Lounge with Feature Log BurnerStunning Kitchen/Diner with Separate Utility Room
- Study
- Principal Bedroom with En-Suite Bathroom
- Three Further Bedrooms
- Family Shower Room
- Private Landscaped Rear Garden
- Driveway Parking and Detached Double Garage

Ground Floor

Main area: Approx. 126.7 sq. metres (292.8 sq. feet) Plus garages, approx. 27.2 sq. metres (292.8 sq. feet)

This floor plan is for illustration purposes only, this is not intended to be a measured/scaled survey or comply with RICS guidelines. All measurements (including total floor area) openings, orientation and floor area are approximate. No details are guaranteed, they cannot be relied upon for any purpose and do not form part of any agreement. A party must rely upon its own inspection(s). No responsibility is taken for any error, omission, or mis-statement. Plan produced using PlanUp.