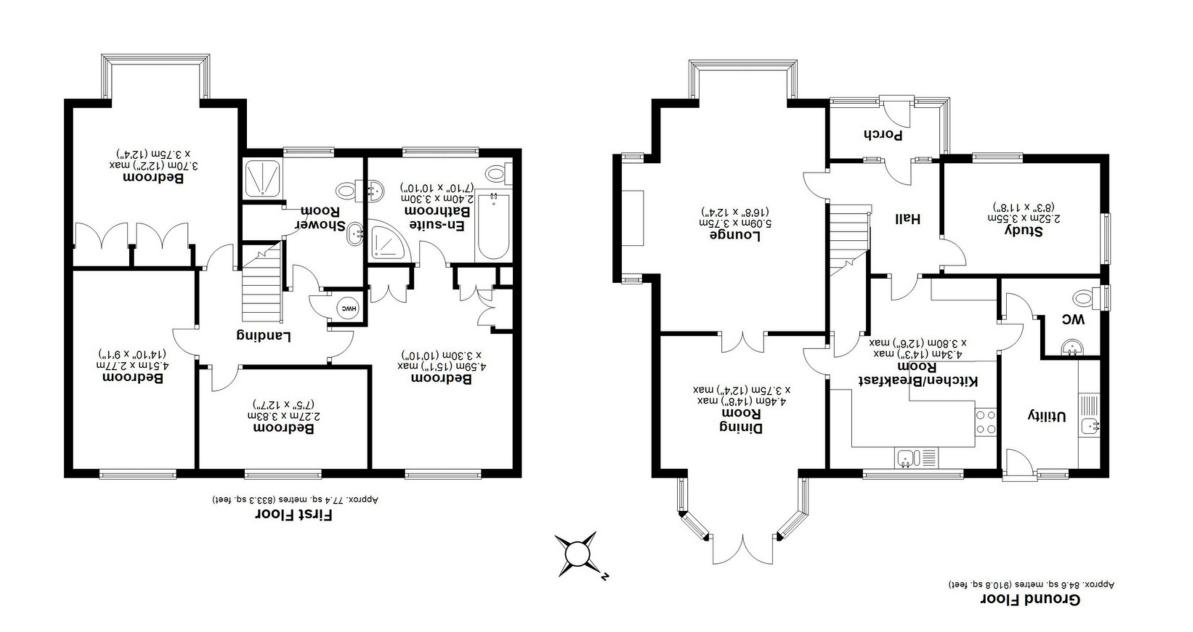

## **SCAN FOR MORE INFO**

**SIZE** - 1744 Sq Ft **TENURE** - Freehold

COUNCIL TAX - Solihull MBC - G **BROADBAND** - Superfast 75 Mbps Ultrafast 1000 Mbps

**MOBILE** - EE Three Ó2

EPC - C

**PARKING -** Garage and two car driveway

## **FEATURES**

- Viewing is Highly Recommended
- Stunning Four Bedroom Detached Family Home
- Lounge, Dining Room & Study
- Extended Modern Breakfast Kitchen
- Useful Study
- Principal Bedroom with Large En SuiteThree Further Double Bedrooms
- Modern Family Bathroom
- Detached Double Garage & Driveway Parking
- Mature, Rear Garden with Paved Patio Area