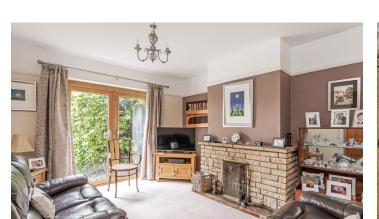

## **FEATURES**

- Three Bedroom Semi-Detached House
- Lounge, Dining Room & Snug
- Kitchen, Utility and Guest Cloakroom
- Three Bedrooms & Family Bathroom
- Games Room With Utility
- Large Southerly Private Garden
- Open View To The Front
- Rare Opportunity
- Sought After Location
- Potential To Extend (STP)