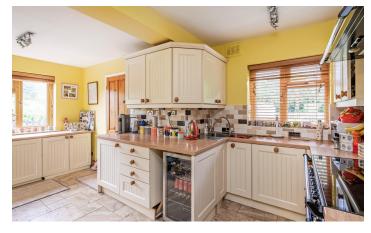

## **FEATURES**

- Three Bedroom Semi-Detached House
- Lounge, Dining Room & Snug
- Kitchen, Utility and Guest Cloakroom
- Three Bedrooms & Family Bathroom
- Games Room With Utility
- Large Southerly Private Garden
- Open View To The Front
- Rare Opportunity
- Sought After Location
- Potential To Extend (STP)