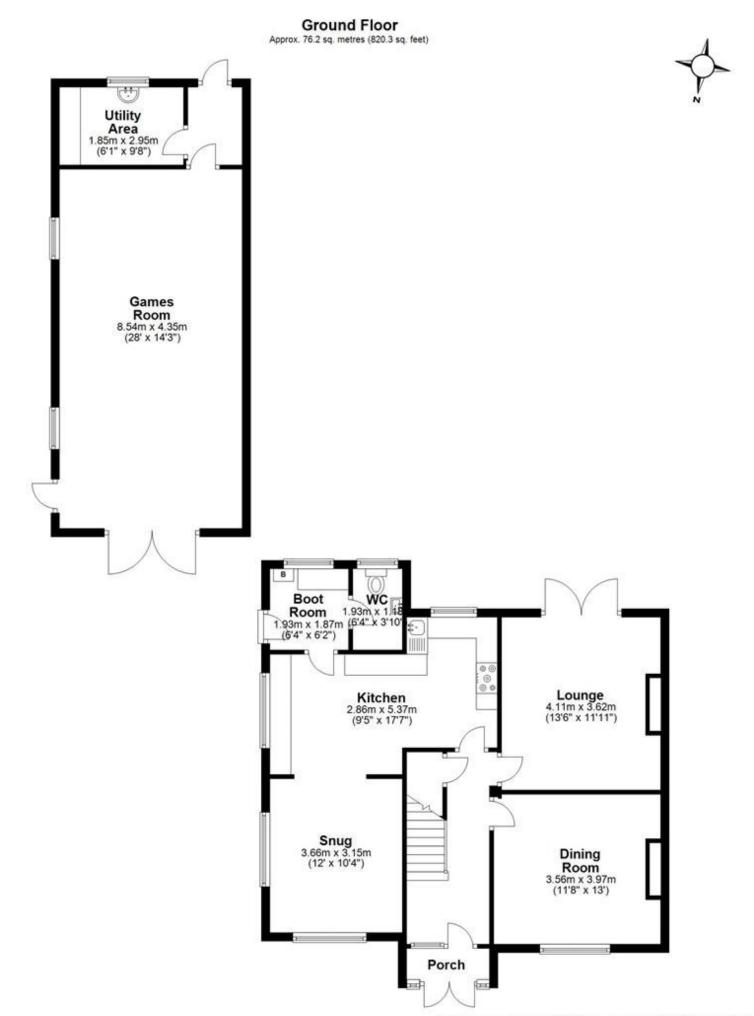

## **FEATURES**

- Three Bedroom Semi-Detached House
- Lounge, Dining Room & Snug
- Kitchen, Utility and Guest Cloakroom
- Three Bedrooms & Family Bathroom
- Games Room With Utility
- Large Southerly Private Garden
- Open View To The Front
- Rare Opportunity
- Sought After Location
- Potential To Extend (STP)

Bedroom

3.56m x 2.93m (11'8" x 9'7")

First Floor Approx. 46.5 sq. metres (501.0 sq. feet)

Bedroom 2.33m x 1.99m (7'8" x 6'6")

Total area: approx. 122.8 sq. metres (1321.3 sq. feet)