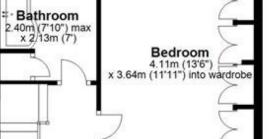

Bedroom

3.56m x 2.93m (11'8" x 9'7")

First Floor Approx. 46.5 sq. metres (501.0 sq. feet)

Bedroom 2.33m x 1.99m (7'8" x 6'6")

Total area: approx. 122.8 sq. metres (1321.3 sq. feet)