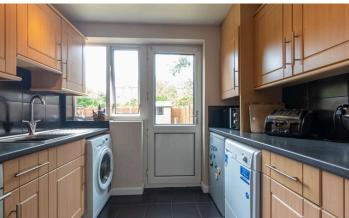

#### **FEATURES**

- Ground Floor Maisonette
- Well Presented Throughout
- Ready to Move Straight Into
- Lounge/Dining RoomFitted Kitchen
- Two Good Sized Bedrooms
- Bathroom
- South Facing Rear Garden
- Single Garage in Separate Block
- Convenient Location
- Backing on to the Grand Union Canal