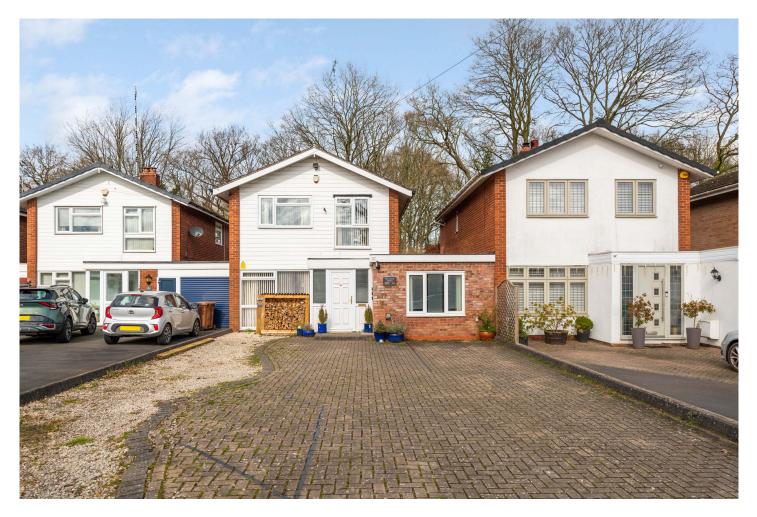

## LUGTROUT LANE Offers in the region of £525,000

Set in a sought after area the property offers spacious accommodation within the main residence and has the added benefit of having a self contained annex with its own entrance. Close to amenities and transport links, it would make an excellent family home.

## FEATURES

- Detached Three Bedroom Family Home
- Spacious Lounge with Separate Dining Room
- Fitted Kitchen
- En-Suite Shower Room & Family Bathroom
- Separate Self Contained Annex with Kitchenette & Shower Room
- Private Rear Garden With Large Decked Area
- Access to Picturesque Canal
- Driveway Parking for Up to Five Vehicles
- Convenient Access to Solihull and the Motorway Network