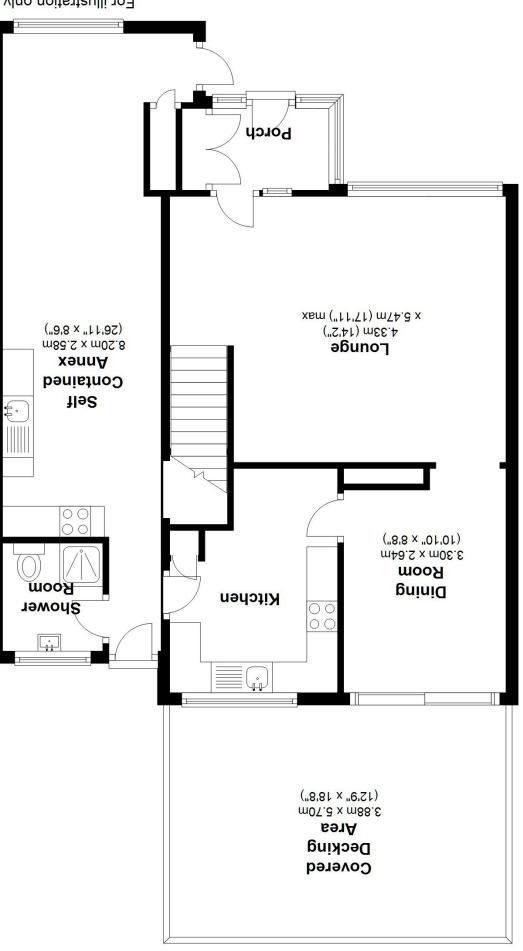

## Ground Floor

Approx. 75.6 sq. metres (813.5 sq. feet)

**Bedroom** 2.60m x 2.38m (\*01'7 x \*6\*)

Bathroom

**JWH** 

First Floor Approx. 44.3 sq. metres (477.3 sq. feet)

**Bedroom** 8.70m x 3.85m (12'2" x 12'8')

> m7ð.2 x m<del>1</del>ð.6 ("9'8 x "11'11)

Bedroom