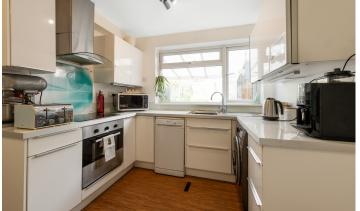

## FEATURES

- Detached Three Bedroom Family Home
- Spacious Lounge with Separate Dining Room
- Fitted Kitchen
- En-Suite Shower Room & Family Bathroom
- Separate Self Contained Annex with Kitchenette & Shower Room
- Private Rear Garden With Large Decked Area
- Access to Picturesque Canal
- Driveway Parking for Up to Five Vehicles
- Convenient Access to Solihull and the Motorway Network