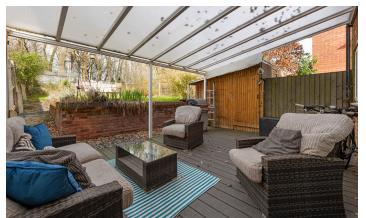

## LUGTROUT LANE Offers in the region of £525,000

Set in a sought after area the property offers spacious accommodation within the main residence and has the added benefit of having a self contained annex with its own entrance. Close to amenities and transport links, it would make an excellent family home.

## FEATURES

- Detached Three Bedroom Family Home
- Spacious Lounge with Separate Dining Room
- Fitted Kitchen
- En-Suite Shower Room & Family Bathroom
- Separate Self Contained Annex with Kitchenette & Shower Room
- Private Rear Garden With Large Decked Area
- Access to Picturesque Canal
- Driveway Parking for Up to Five Vehicles
- Convenient Access to Solihull and the Motorway Network