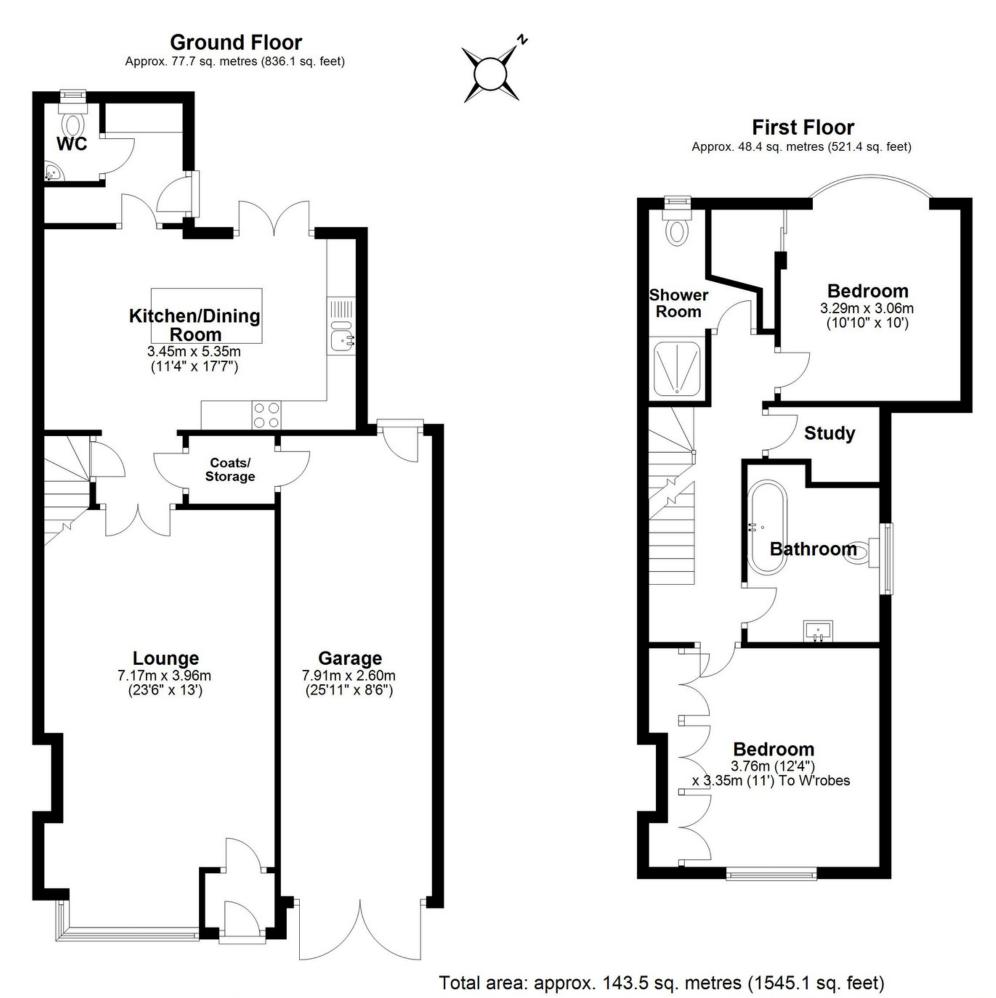

This floor plan is for illustration purposes only, this is not intended to be a measured/scaled survey or comply with RICS guidelines. All measurements (including total floor area) openings, orientation and floor area are approximate. No details are guaranteed, they cannot be relied upon for any purpose and do not form part of any agreement. A party must rely upon its own inspection(s). No responsibility is taken for any error, omission, or mis-statement. Plan produced using PlanUp.

## Second Floor

Approx. 17.4 sq. metres (187.6 sq. feet)