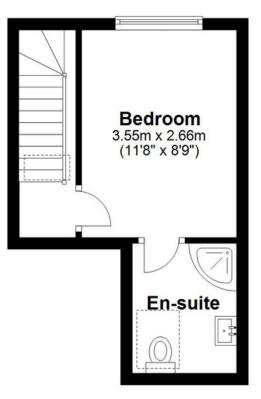

This floor plan is for illustration purposes only, this is not intended to be a measured/scaled survey or comply with RICS guidelines. All measurements (including total floor area) openings, orientation and floor area are approximate. No details are guaranteed, they cannot be relied upon for any purpose and do not form part of any agreement. A party must rely upon its own inspection(s). No responsibility is taken for any error, omission, or mis-statement. Plan produced using PlanUp.

## Second Floor

Approx. 17.4 sq. metres (187.6 sq. feet)