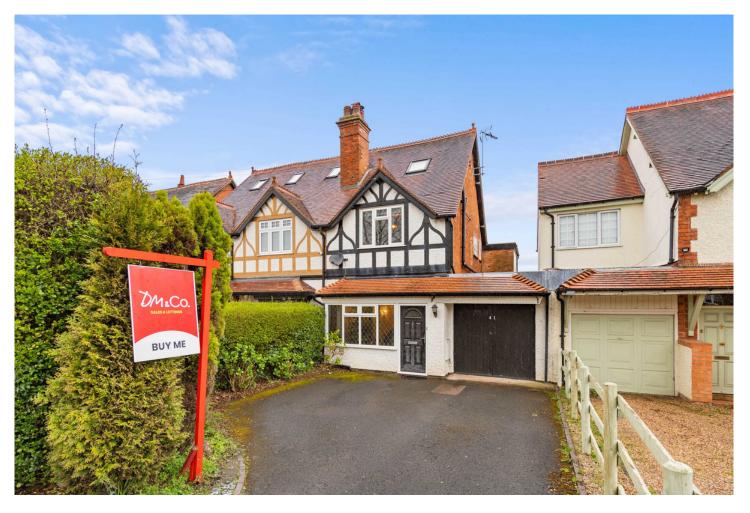

## 41 Aylesbury Road Guide Price of £550,000

A beautifully presented three storey period property in a very popular location of Hockley Heath. Three bedrooms, three refitted bathrooms, study, spacious living room, superb refitted kitchen/ dining room, utility and downstairs toilet, tandem garage and delightful secluded rear garden.

## FEATURES

- Beautifully Presented Edwardian Semi Detached
- Spacious Lounge
- Modern Kitchen/Dining Room
- Utility and Guest WC
- Three Double Bedrooms
- Three Bathrooms
- Private Garden
- Tandem Garage