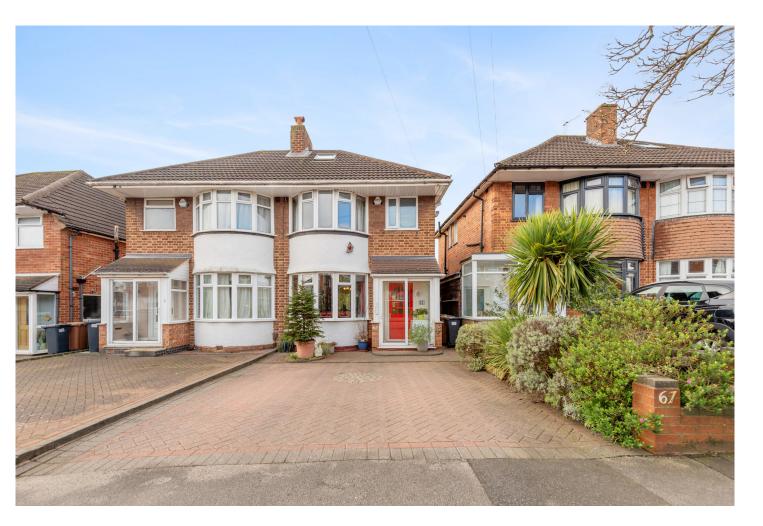

## **WICHNOR ROAD**

Offers in excess of £300,000

Located on a popular quiet road in Solihull, this delightful three bedroom semi detached, in need of some modernisation has an extended kitchen and large through lounge / diner overlooking a pretty south facing garden. With parking for two vehicles this would make an ideal family home.

## **FEATURES**

- Traditional Semi-Detached Property
- Through Lounge / Dining Room
- Extended Kitchen
- Three Good Sized Bedrooms
- Modern Shower Room
- Pretty South Facing Garden
- Driveway Parking for Two Vehicles
- Convenient Location