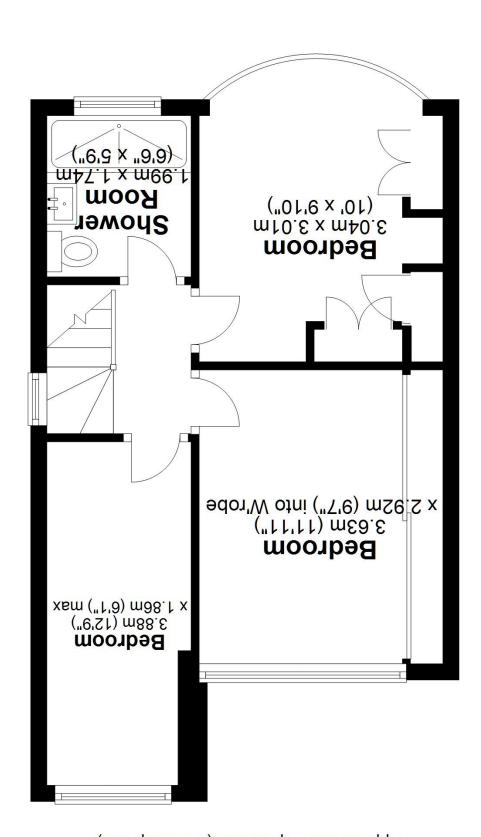

## First Floor

Approx. 35.8 sq. metres (385.0 sq. feet)

Total area: approx. 77.9 sq. metres (839.0 sq. feet)

This floor plan is for illustration purposes only, this is not intended to be a measured/scaled survey or comply with RICS guidelines. All measurements (including total floor area) openings, orientation and floor area are approximate. No details are guaranteed, they cannot be relied upon for any purpose and do not form part of any agreement. A party must rely upon its own inspection(s). No responsibility is taken for any error omission or mis-statement.

is taken for any error, omission, or mis-statement. Plan produced using PlanUp.