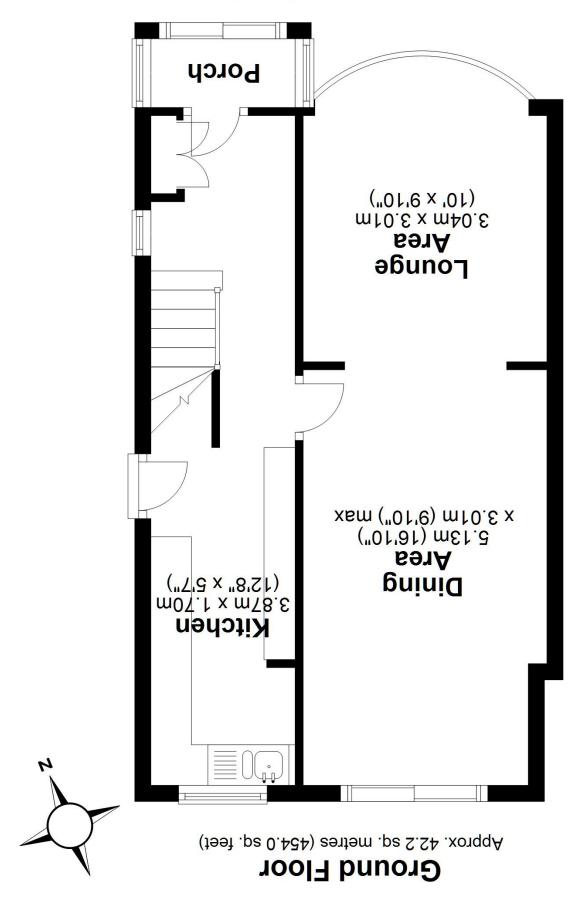

## **SCAN FOR MORE INFO**

SIZE - 839 Sq Ft TENURE - Freehold

COUNCIL TAX - Solihull MBC - C BROADBAND - Upload Max 1000 Mbps Download Max 1000 Mbps

**MOBILE** - O2 Vodaphone

EPC - D - 62

PARKING - For at least 2 Cars FLOODRISK - Very Low SERVICES - Mains COVENANTS - N/A

## First Floor

Approx. 35.8 sq. metres (385.0 sq. feet)

Total area: approx. 77.9 sq. metres (839.0 sq. feet)

This floor plan is for illustration purposes only, this is not intended to be a measured/scaled survey or comply with RICS guidelines. All measurements (including total floor area) openings, orientation and floor area are approximate. No details are guaranteed, they cannot be relied upon for any purpose and do not form part of any agreement. A party must rely upon its own inspection(s). No responsibility is taken for any error omission or mis-statement.