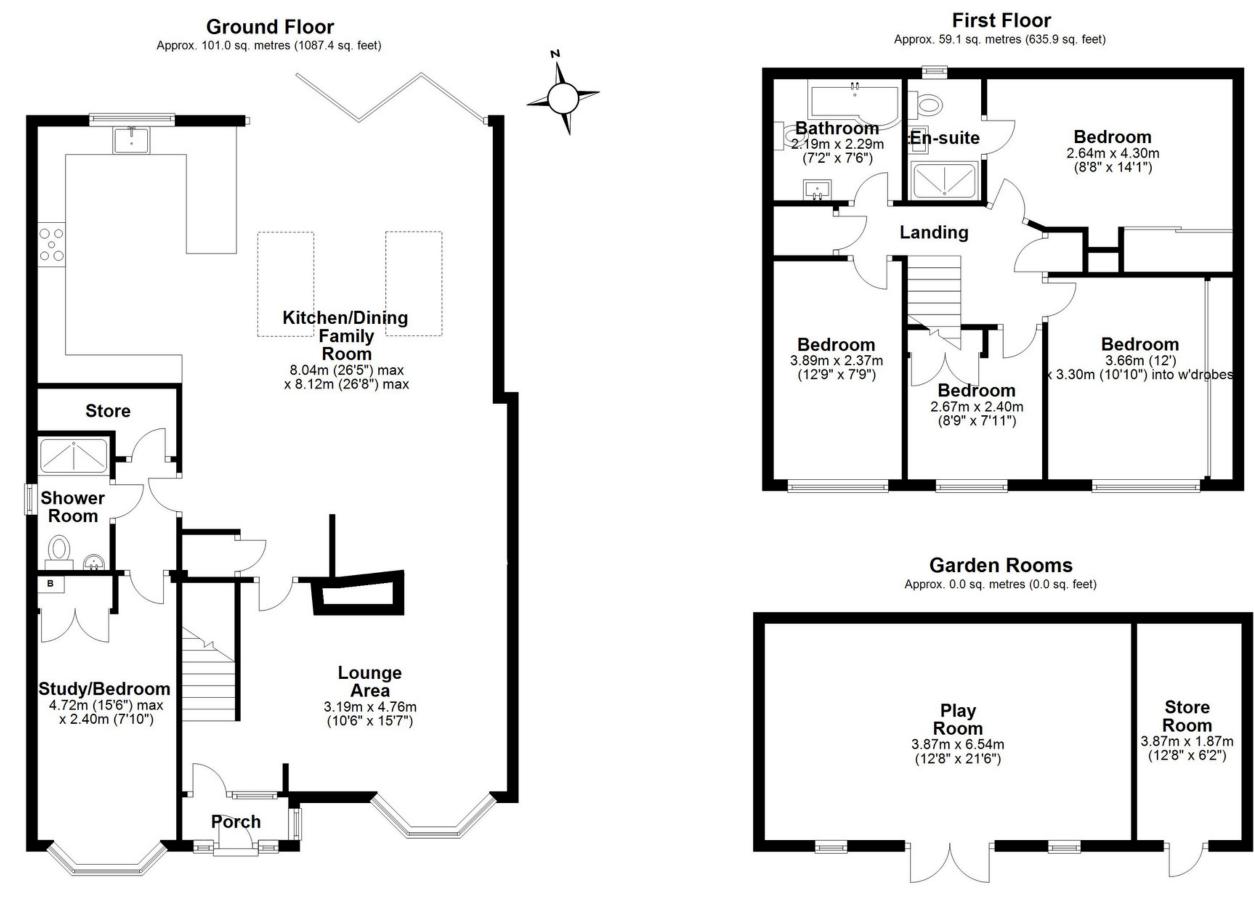

Total area: approx. 160.1 sq. metres (1723.2 sq. feet)

This floor plan is for illustration purposes only, this is not intended to be a measured/scaled survey or comply with RICS guidelines. All measurements (including total floor area) openings, orientation and floor area and are approximate. No details are guaranteed, they cannot be relied upon for any purpose and do not form part of any agreement. A party must rely upon its own inspection(s). No responsibility is taken for any error, omission, or mis-statement. Plan produced using PlanUp.