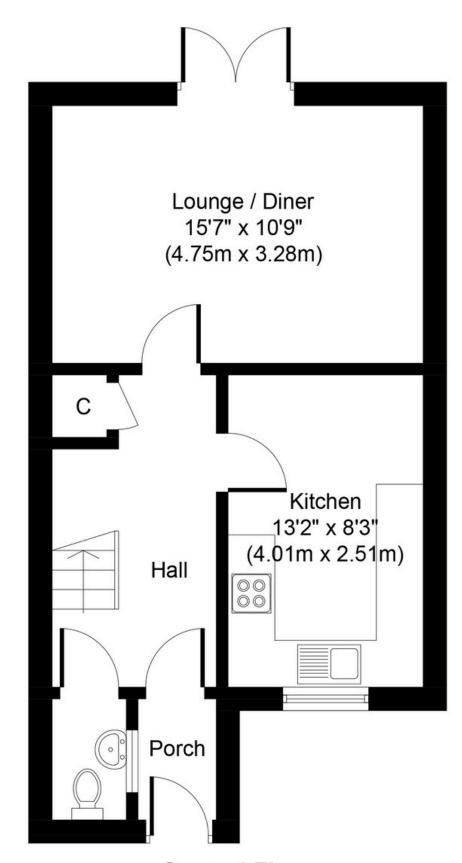

Ground Floor Approximate Floor Area 420 Sq. ft. (39.0 Sq. m.)

First Floor Approximate Floor Area 381 Sq. ft. (35.4 Sq. m.)