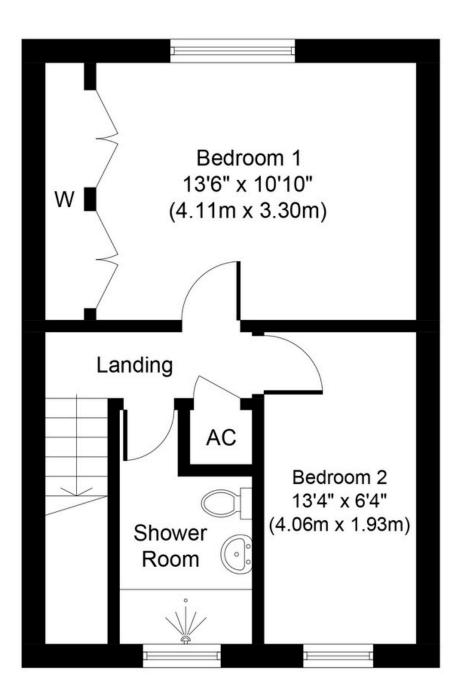

Ground Floor Approximate Floor Area 420 Sq. ft. (39.0 Sq. m.)

First Floor Approximate Floor Area 381 Sq. ft. (35.4 Sq. m.)