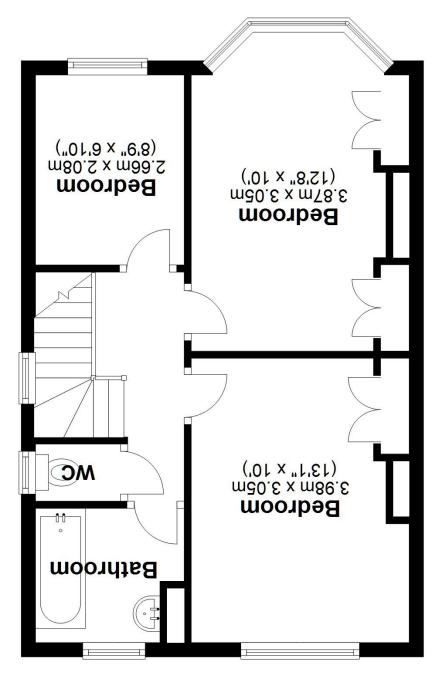

# **Ground Floor**

Approx. 65.1 sq. metres (700.7 sq. feet)

First Floor

Approx. 42.0 sq. metres (451.6 sq. feet)

Total area: approx. 107.1 sq. metres (1152.4 sq. feet)

This floor plan is for illustration purposes only, this is not intended to be a measured/scaled survey or comply with RICS guidelines. All measurements (including total floor area) openings, orientation and floor area are approximate. No details are guaranteed, they cannot be relied upon for any purpose and do not form part of any agreement. A party must rely upon its own inspection(s). No responsibility is taken for any error, omission, or mis-statement. Also produced using PlanUp.