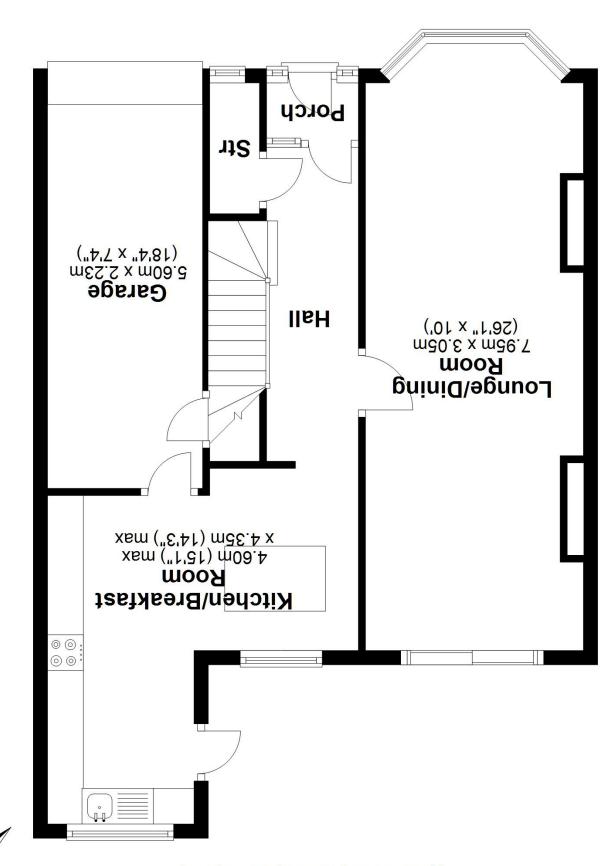

# **Ground Floor**

Approx. 65.1 sq. metres (700.7 sq. feet)

First Floor

Approx. 42.0 sq. metres (451.6 sq. feet)

Total area: approx. 107.1 sq. metres (1152.4 sq. feet)

This floor plan is for illustration purposes only, this is not intended to be a measured/scaled survey or comply with RICS guidelines. All measurements (including total floor area) openings, orientation and floor area are approximate. No details are guaranteed, they cannot be relied upon for any purpose and do not form part of any agreement. A party must rely upon its own inspection(s). No responsibility is taken for any error, omission, or mis-statement. Also produced using PlanUp.