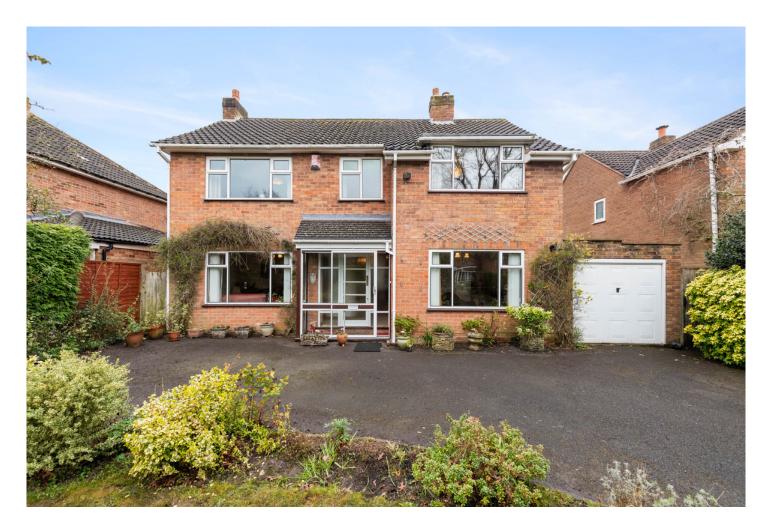

## Rosneath, Broad Lane

Offers Over £600,000

Rosneath is 1950s four bedroom detached house located on the prestigious Broad Lane in Tanworth-In-Arden. Set against the backdrop of a beautiful, mature private garden, this residence offers spacious living with a through lounge, dining room, and a breakfast kitchen. With a large front drive providing ample parking and the potential to extend (STPP), "Rosneath" is an exceptional opportunity to craft your dream home in a sought-after location, available with no upward chain.

## **FEATURES**

- 1950s Four Bedroom Detached House
- Spacious Through Lounge with Conservatory AccessSeparate Dining Room and Breakfast Kitchen
- Large Mature Private Garden
- Utility Room & Downstairs WC
- Potential to Extend (STPP)
- Walking Distance to Wood End Station
- Offered with No Upward Chain