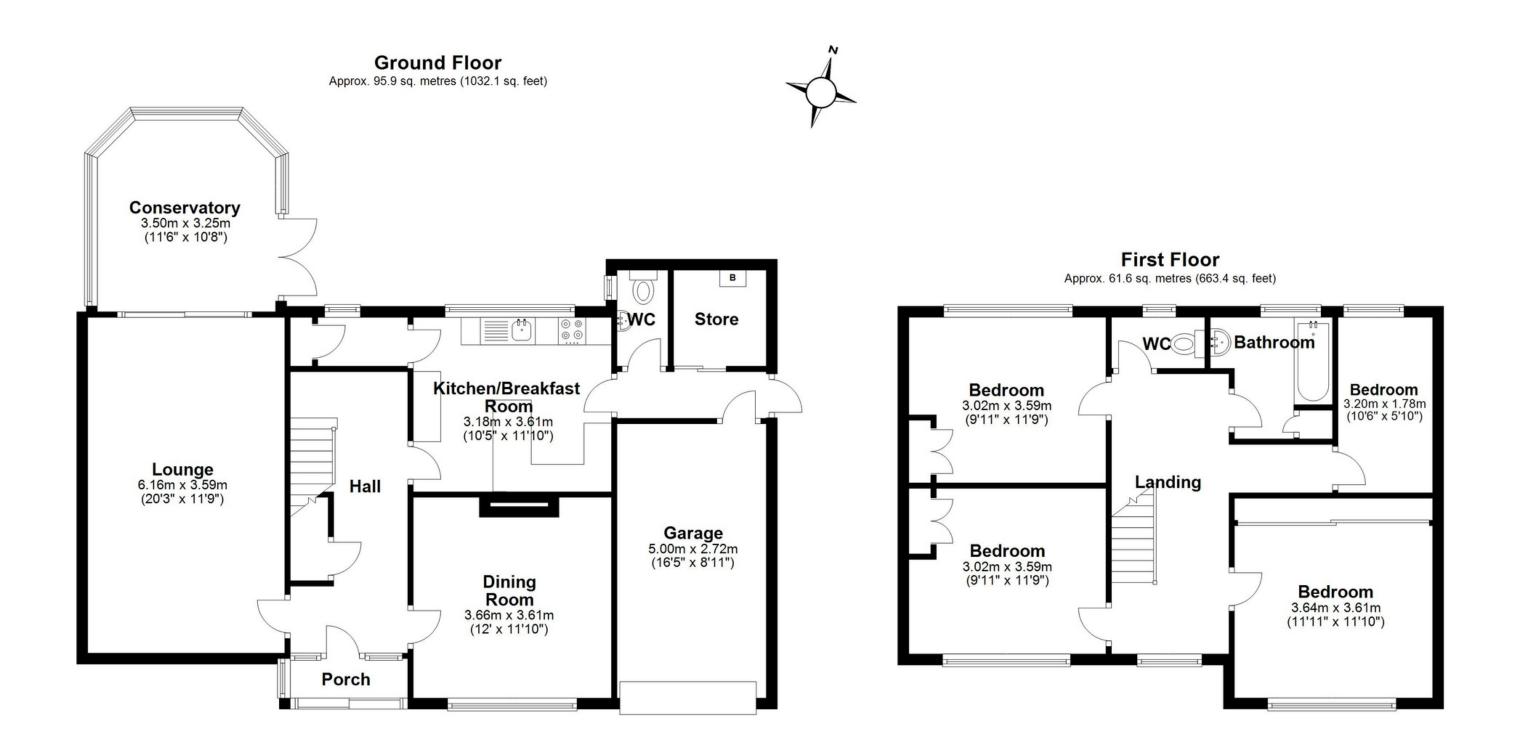

## **SCAN FOR MORE INFO**

**SIZE** - 1695 Sq Ft **TENURE** - Freehold

**COUNCIL TAX** - Stratford Upon Avon District Council - F

**BROADBAND** - Upload 20 Mbps Download 80 Mbps

**MOBILE** - EE 02 Vodaphone

## **FEATURES**

- 1950s Four Bedroom Detached House
- Spacious Through Lounge with Conservatory AccessSeparate Dining Room and Breakfast Kitchen
- Large Mature Private Garden
- Utility Room & Downstairs WC
- Potential to Extend (STPP)
- Walking Distance to Wood End Station
- Offered with No Upward Chain