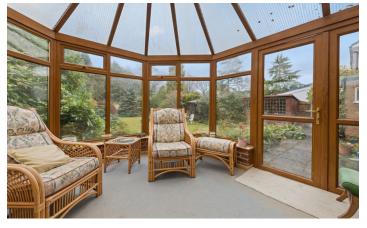

## Rosneath, Broad Lane

Offers Over £600,000

Rosneath is 1950s four bedroom detached house located on the prestigious Broad Lane in Tanworth-In-Arden. Set against the backdrop of a beautiful, mature private garden, this residence offers spacious living with a through lounge, dining room, and a breakfast kitchen. With a large front drive providing ample parking and the potential to extend (STPP), "Rosneath" is an exceptional opportunity to craft your dream home in a sought-after location, available with no upward chain.

## **FEATURES**

- 1950s Four Bedroom Detached House
- Spacious Through Lounge with Conservatory AccessSeparate Dining Room and Breakfast Kitchen
- Large Mature Private Garden
- Utility Room & Downstairs WC
- Potential to Extend (STPP)
- Walking Distance to Wood End Station
- Offered with No Upward Chain