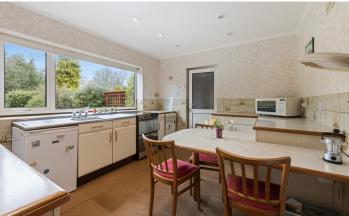

## Rosneath, Broad Lane

Offers Over £600,000

Rosneath is 1950s four bedroom detached house located on the prestigious Broad Lane in Tanworth-In-Arden. Set against the backdrop of a beautiful, mature private garden, this residence offers spacious living with a through lounge, dining room, and a breakfast kitchen. With a large front drive providing ample parking and the potential to extend (STPP), "Rosneath" is an exceptional opportunity to craft your dream home in a sought-after location, available with no upward chain.

## **FEATURES**

- 1950s Four Bedroom Detached House
- Spacious Through Lounge with Conservatory AccessSeparate Dining Room and Breakfast Kitchen
- Large Mature Private Garden
- Utility Room & Downstairs WC
- Potential to Extend (STPP)
- Walking Distance to Wood End Station
- Offered with No Upward Chain