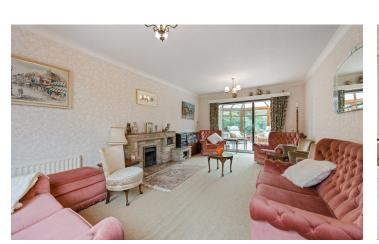

## Rosneath, Broad Lane

Offers Over £600,000

Rosneath is 1950s four bedroom detached house located on the prestigious Broad Lane in Tanworth-In-Arden. Set against the backdrop of a beautiful, mature private garden, this residence offers spacious living with a through lounge, dining room, and a breakfast kitchen. With a large front drive providing ample parking and the potential to extend (STPP), "Rosneath" is an exceptional opportunity to craft your dream home in a sought-after location, available with no upward chain.

## **FEATURES**

- 1950s Four Bedroom Detached House
- Spacious Through Lounge with Conservatory AccessSeparate Dining Room and Breakfast Kitchen
- Large Mature Private Garden
- Utility Room & Downstairs WC
- Potential to Extend (STPP)
- Walking Distance to Wood End Station
- Offered with No Upward Chain