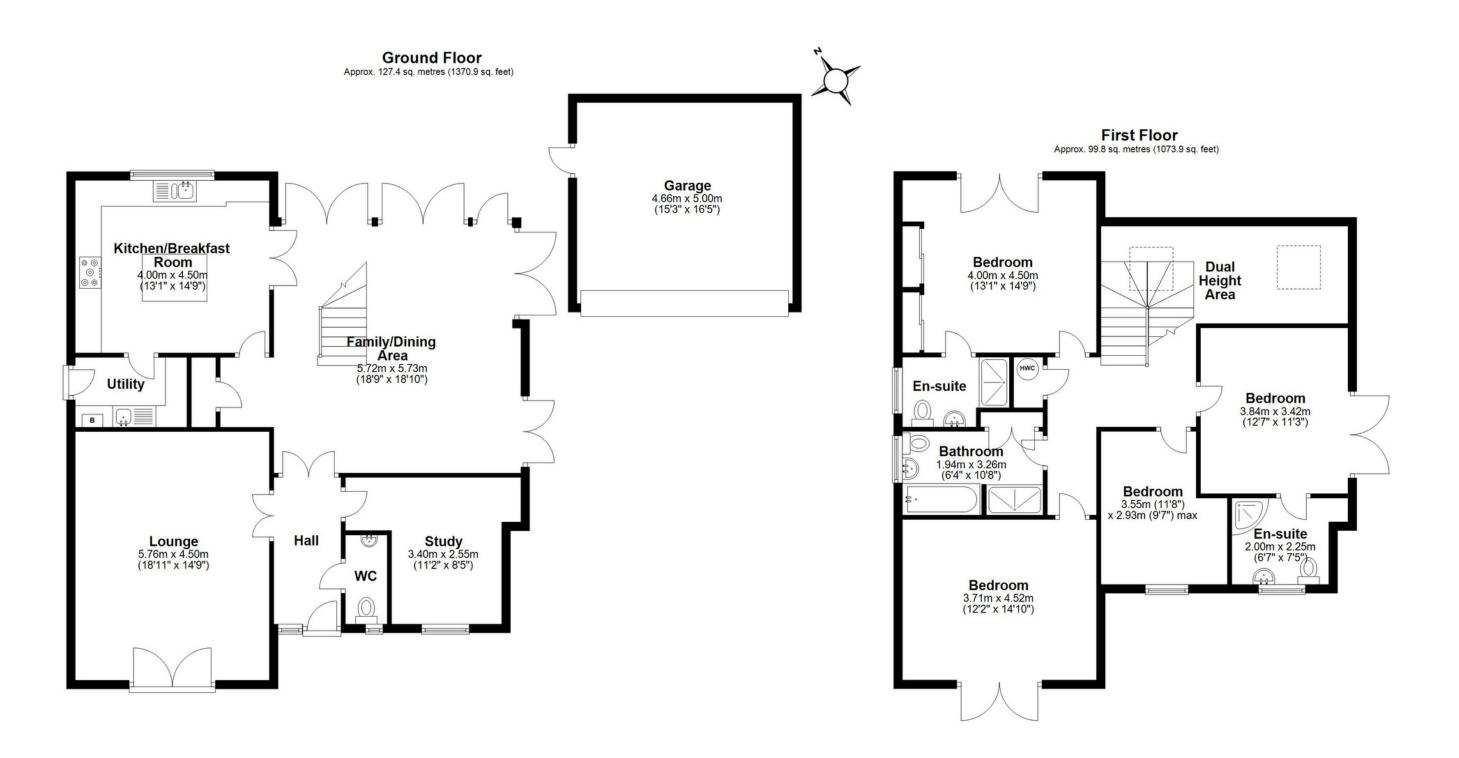

## SCAN FOR MORE INFO

SIZE - 2444 Sq Ft TENURE - Freehold

COUNCIL TAX - Solihull MBC - G BROADBAND - Upload Max 1000 Mbps Download Max 220 Mbps

**MOBILE** - EE O2 Vodaphone

**EPC** - C

PARKING - Double Garage and driveway parking

## **FEATURES**

- Modern Four Double Bedroom Detached House
- Private Gated Development
- Three Reception Rooms
- Modern Breakfast Kitchen
- Large Living Room
- Underfloor Heating Throughout The Ground Floor with a Conventional Central Heating System
- Family Bathroom and Two En Suites
- Landscaped Garden with Summer House
- Detached Double Garage
- Tudor Grange Academy Catchment