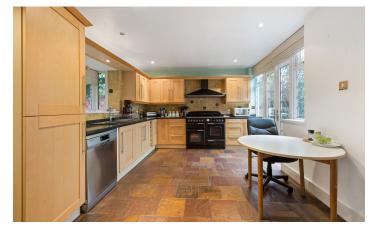

## FEATURES

- Spacious Detached Bungalow
- 2 Reception Rooms
- Well Appointed Kitchen with Utility Area
- Ground Floor Principal Bedroom with En-Suite Wet Room
- Two Further Ground Floor Bedrooms
- Ground Floor En-Suite & Family Bathroom
- Two Large First Floor Bedrooms
- Re-Fitted Family Bathroom to the First Floor
- Private Rear Garden & In/Out Driveway
- Situated Close to Solihull Town Centre & Train Station
- 3445 Sq.Ft Accommodation
- No Upward Chain