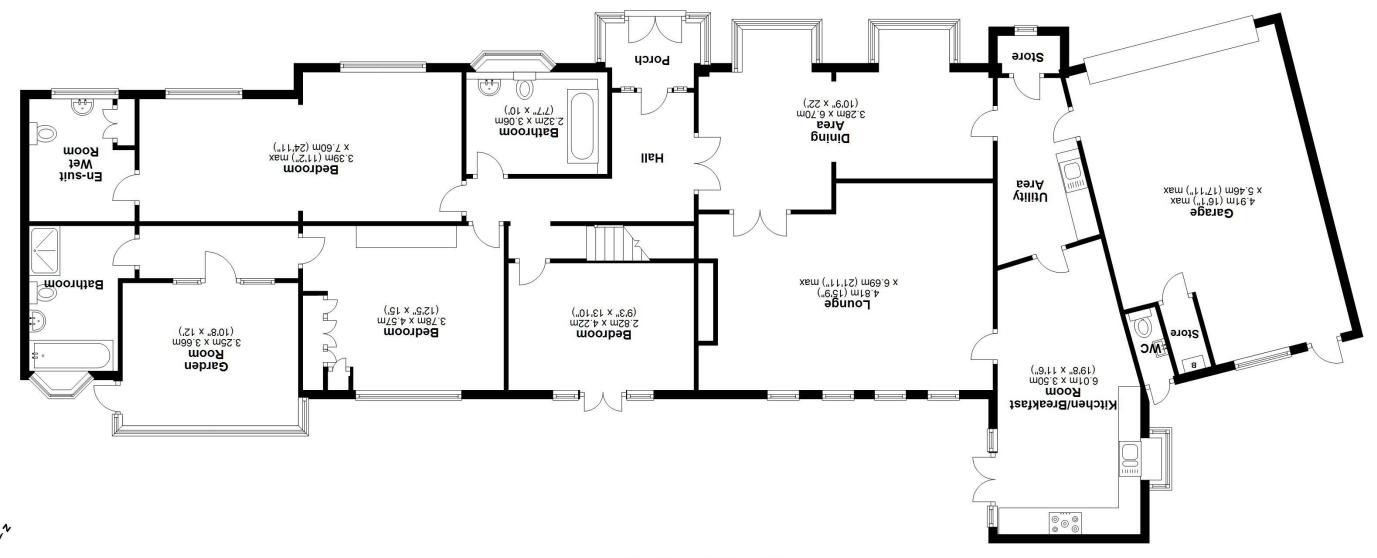

SCAN FOR MORE INFO SIZE - 3445Sq Ft TENURE - Freehold COUNCIL TAX - Solihull MBC - G BROADBAND - Upload Max 1000 Mbps Download Max 1000 Mbps MOBILE - Vodaphone EPC - D - 60 PARKING - For Multiple Vehicles FLOODRISK - Very Low SERVICES - Mains COVENANTS - N/A

## FEATURES

- Spacious Detached Bungalow
- 2 Reception Rooms
- Well Appointed Kitchen with Utility Area
- Ground Floor Principal Bedroom with En-Suite Wet Room
- Two Further Ground Floor Bedrooms
- Ground Floor En-Suite & Family Bathroom
- Two Large First Floor Bedrooms
- Re-Fitted Family Bathroom to the First Floor
- Private Rear Garden & In/Out Driveway
- Situated Close to Solihull Town Centre & Train Station
- 3445 Sq.Ft Accommodation
- No Upward Chain

Approx. 92.4 sq. metres (994.9 sq. feet) First Floor

Total area: approx. 320.1 sq. metres (3445.3 sq. feet)

This floor plan is for illustration purposes only, this is not intended to be a measured/scaled survey or comply with RICS guidelines. All measurements (including total floor area) openings, orientation and floor area are approximate. No details are guaranteed, they cannot be relied up upon its own inspection(s). No responsibility is taken for any error, omission, or mis-statement. A part of any agreement. A party must rely upon its own inspection(s). No responsibility is taken for any error, omission, or mis-statement. A part of any agreement. A party must rely upon its own inspection(s). No responsibility is taken for any error, omission, or mis-statement. A part of any agreement. A party must rely upon its own inspection(s). No responsibility is taken for any error, omission, or mis-statement.