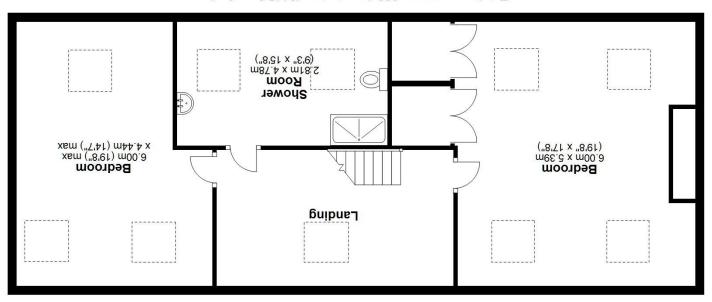

Approx. 92.4 sq. metres (994.9 sq. feet) First Floor

Total area: approx. 320.1 sq. metres (3445.3 sq. feet)

This floor plan is for illustration purposes only, this is not intended to be a measured/scaled survey or comply with RICS guidelines. All measurements (including total floor area) openings, orientation and floor area are approximate. No details are guaranteed, they cannot be relied up upon its own inspection(s). No responsibility is taken for any error, omission, or mis-statement. A part of any agreement. A party must rely upon its own inspection(s). No responsibility is taken for any error, omission, or mis-statement. A part of any agreement. A party must rely upon its own inspection(s). No responsibility is taken for any error, omission, or mis-statement. A part of any agreement. A party must rely upon its own inspection(s). No responsibility is taken for any error, omission, or mis-statement.