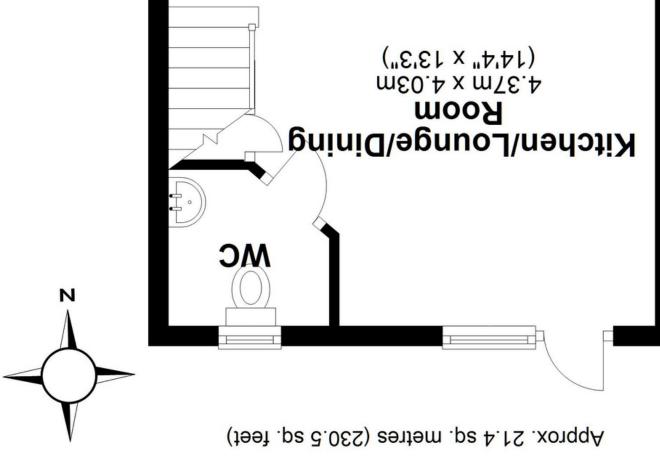

## Total area: approx. 42.4 sq. metres (456.0 sq. feet)

This floor plan is for illustration purposes only, this is not intended to be a measured/scaled survey or comply with RICS guidelines. All measurements (including total floor area) openings, orientation and floor area are approximate. No details are guaranteed, they cannot be relied upon for any purpose and do not form part of any agreement. A party must rely upon its own inspection(s). No responsibility is taken for any error,