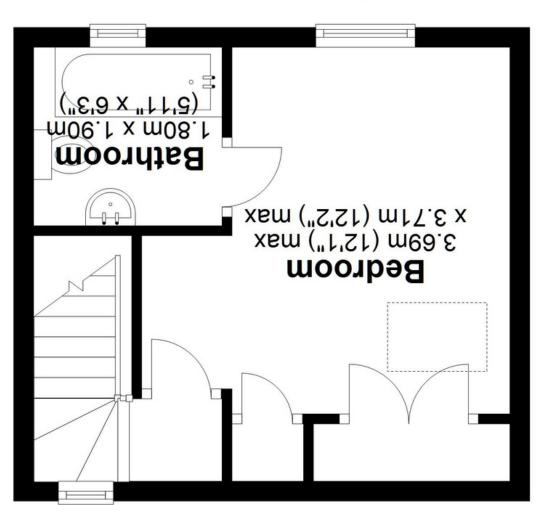

# First Floor

Approx. 20.9 sq. metres (225.5 sq. feet)

00

## Total area: approx. 42.4 sq. metres (456.0 sq. feet)

This floor plan is for illustration purposes only, this is not intended to be a measured/scaled survey or comply with RICS guidelines. All measurements (including total floor area) openings, orientation and floor area are approximate. No details are guaranteed, they cannot be relied upon for any purpose and do not form part of any agreement. A party must rely upon its own inspection(s). No responsibility is taken for any error,

omission, or mis-statement. Plan produced using PlanUp.