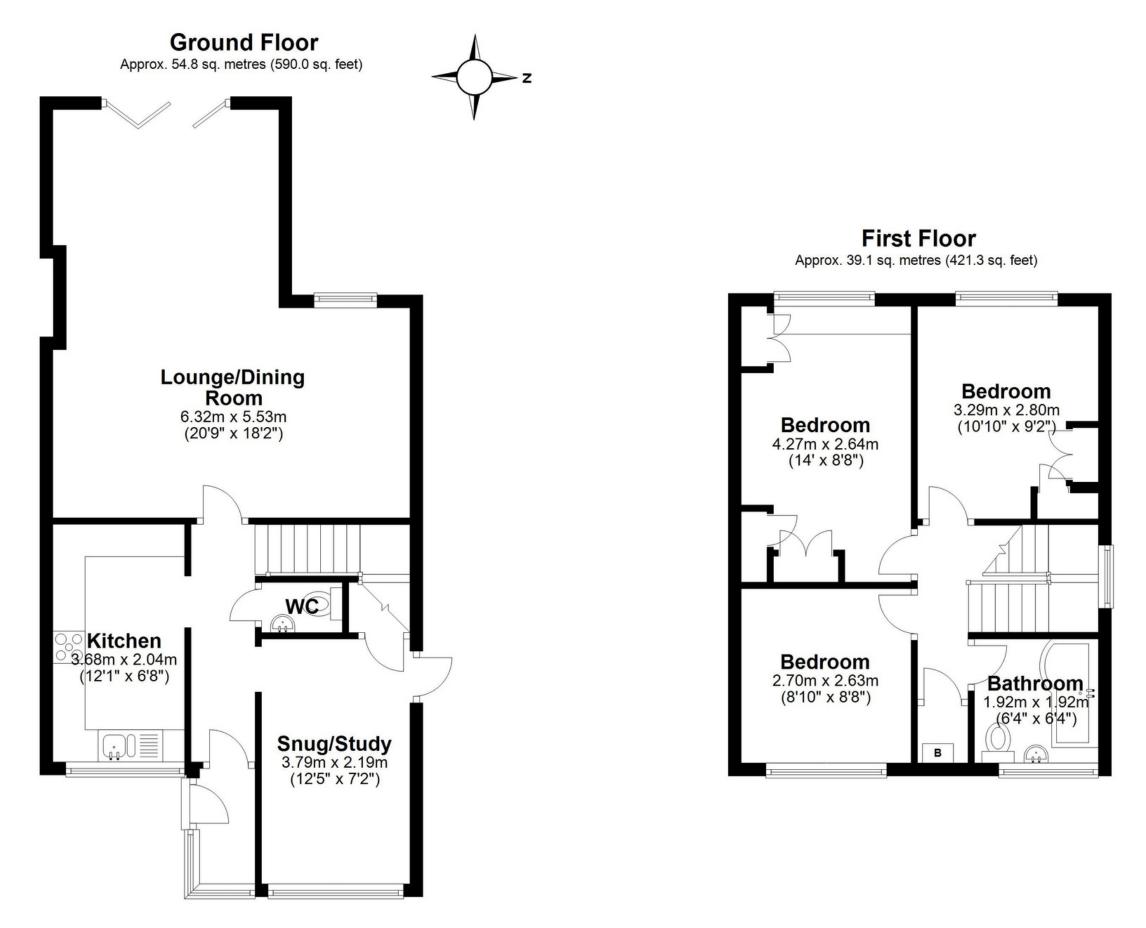

SCAN FOR MORE INFO SIZE - 1011 Sq Ft TENURE - Freehold COUNCIL TAX - Solihull MBC - D BROADBAND - Upload Max 1000 MBps Download Max 1000 MBps MOBILE - EE O2 Vodaphone EPC - C PARKING - Driveway Parking FLOODRISK - Very Low SERVICES - Mains COVENANTS - N/A

## Total area: approx. 94.0 sq. metres (1011.3 sq. feet)

This floor plan is for illustration purposes only, this is not intended to be a measured/scaled survey or comply with RICS guidelines. All measurements (including total floor area) openings, orientation and floor area are approximate. No details are guaranteed, they cannot be relied upon for any purpose and do not form part of any agreement. A party must rely upon its own inspection(s). No responsibility is taken for any error, omission, or mis-statement. Plan produced using PlanUp.