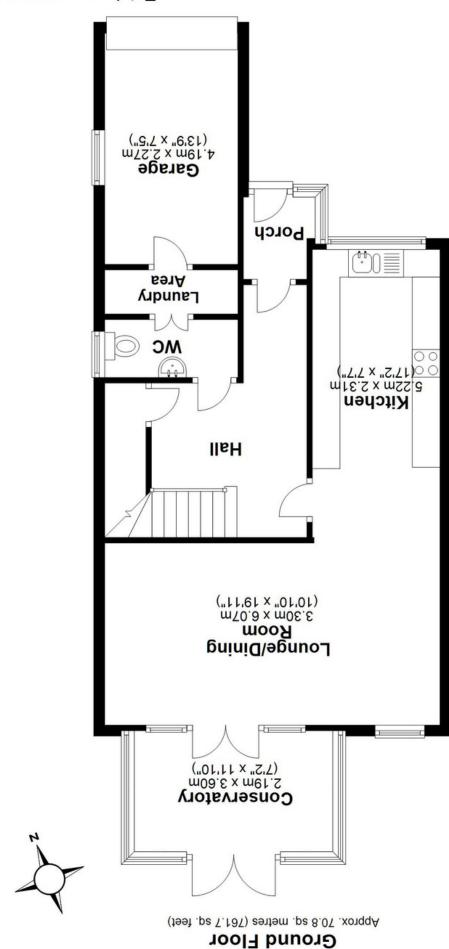

## **SCAN FOR MORE INFO**

SIZE - 1328 Sq Ft TENURE - Freehold

COUNCIL TAX - Solihull MBC - E BROADBAND - Upload Max 1000 Mbps Download Max 1000 Mbps

**EPC** - D - 65

PARKING - For at least 4 Cars FLOODRISK - Very Low SERVICES - Mains COVENANTS - N/A

## **FEATURES**

- Spacious Detached Family Home
- Open Plan Living Accommodation
- Lounge/Dining Room with Conservatory
- Modern Fitted Kitchen
- Guest Cloakroom and Utility Room
- Three Double Bedrooms
- En-Suite to Principal and Family Bathroom
- Ample Driveway Parking and Single Garage
- Private South Facing Rear Garden
- Convenient Location

## First Floor

Approx. 52.6 sq. metres (566.4 sq. feet)

Total area: approx. 123.4 sq. metres (1328.1 sq. feet)