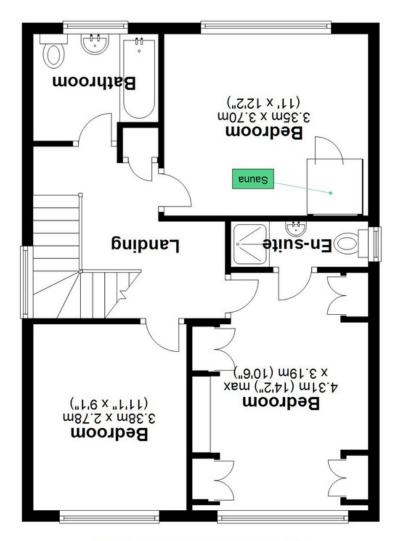

## **SCAN FOR MORE INFO**

SIZE - 1328 Sq Ft TENURE - Freehold

COUNCIL TAX - Solihull MBC - E BROADBAND - Upload Max 1000 Mbps Download Max 1000 Mbps

**EPC** - D - 65

PARKING - For at least 4 Cars FLOODRISK - Very Low SERVICES - Mains COVENANTS - N/A

## First Floor

Approx. 52.6 sq. metres (566.4 sq. feet)

Total area: approx. 123.4 sq. metres (1328.1 sq. feet)