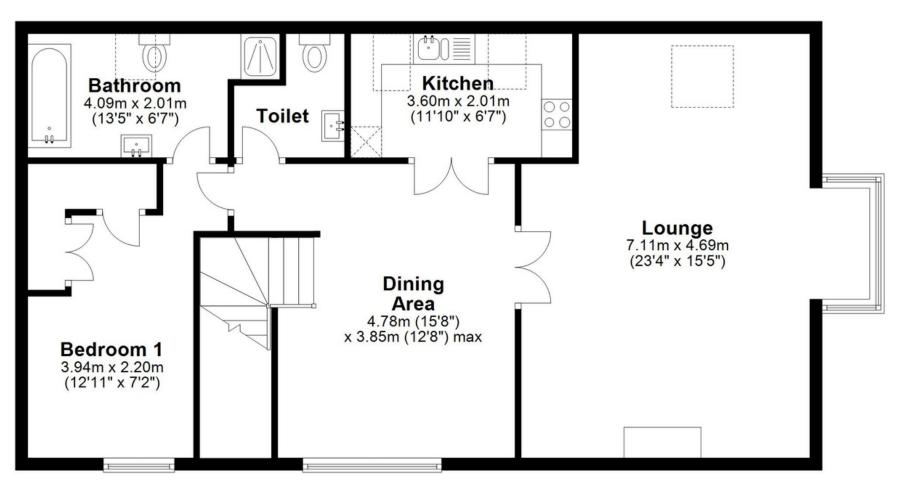

A remarkable coach house in a private development. This two bedroom property, both with en-suites, is set in a highly sought after location midway between Knowle and Dorridge. With a large lounge and dining area, a fitted kitchen, and a garage with utility space, this home promises comfort with no upward chain. Perfect lock up and leave property.

### **FEATURES**

- Coach House in Prime Location
- Two Double Bedrooms with En Suites
- Large Lounge and Dining Area
- Fitted Kitchen with Skylight
- Single Garage with Utility Space
- Access to Communal GardenNo Upward Chain
- Arden Academy Catchment
- Midway between Knowle and Dorridge
- Perfect Lock Up and Leave Property

First Floor

Approx. 89.3 sq. metres (960.8 sq. feet)

## **Ground Floor**

Approx. 50.9 sq. metres (548.0 sq. feet)