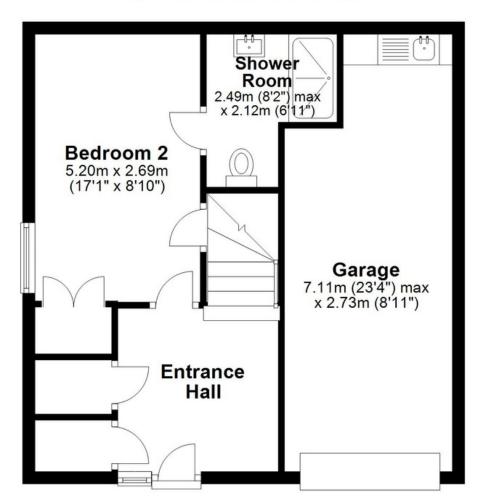

First Floor

Approx. 89.3 sq. metres (960.8 sq. feet)

## **Ground Floor**

Approx. 50.9 sq. metres (548.0 sq. feet)