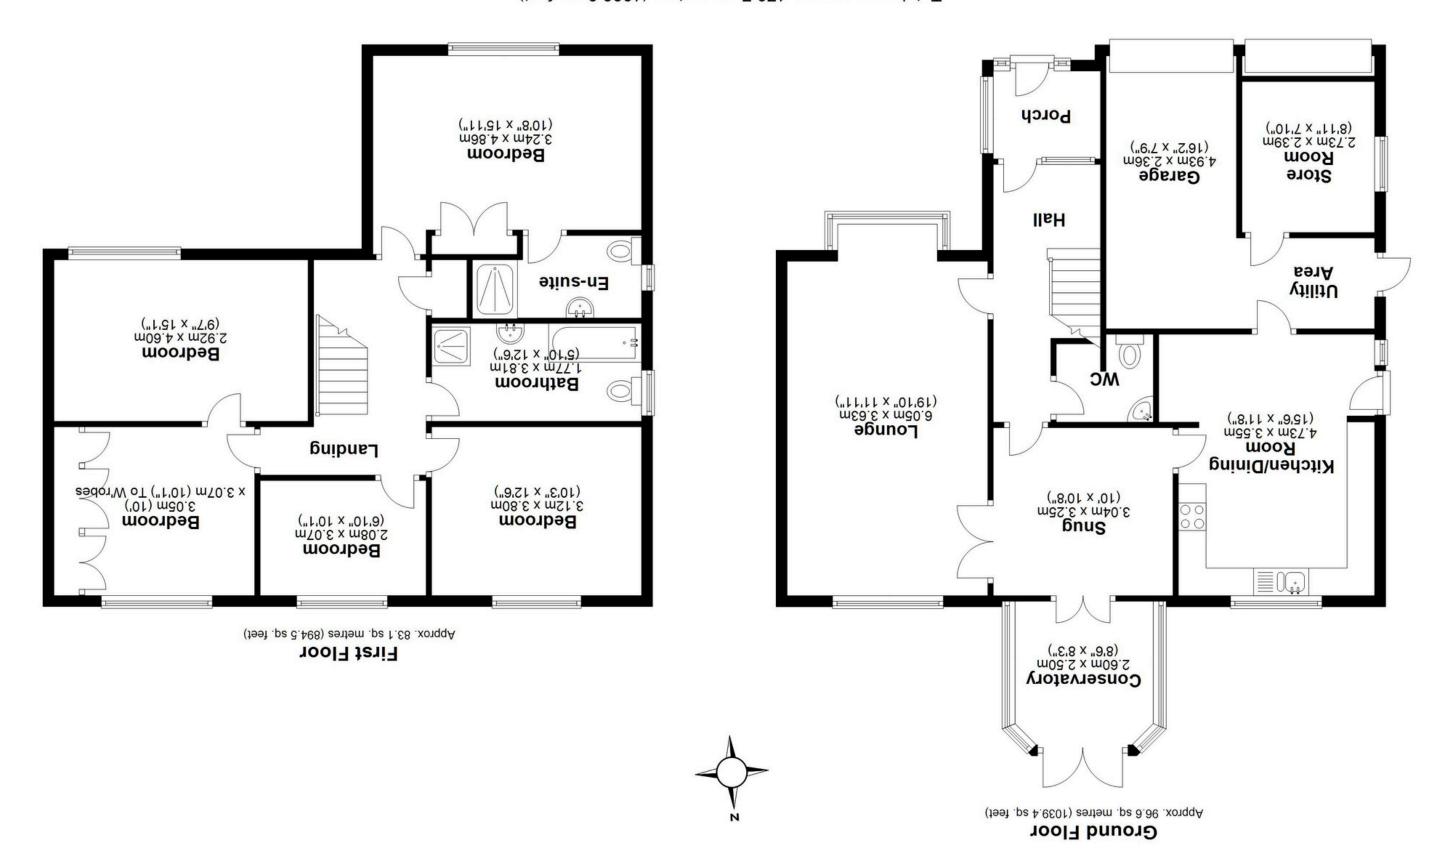

Total area: approx. 179.7 sq. metres (1933.9 sq. feet)

This floor plan is for illustration purposes only, this is not intended to be a measured/scaled survey or comply with RICS guidelines. All measurements (including total floor area) openings, orientation and floor area are approximate. No details are guaranteed, they cannot be relied upon for any purpose and do not form part of any agreement. A party must rely upon its own inspection(s). No responsibility is taken for any error, omission, or mis-statement.

Plan produced using PlanUp.