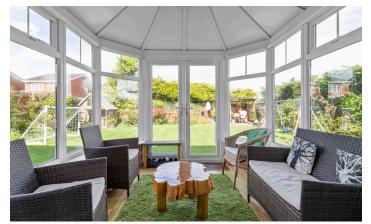

## FEATURES

- Spacious Detached Family Home
- Dual Aspect Lounge
- Snug leading to a Conservatory
- Breakfast Kitchen
- Principal Bedroom with En-Suite
- Three Further Double Bedrooms & Fifth Single
- Four Piece Family Bathroom
- Rear Garden
- Ample Driveway Parking
- Partly Converted Double Garage
- Conveniently Located
- Solar Panels & Electric Car Charger