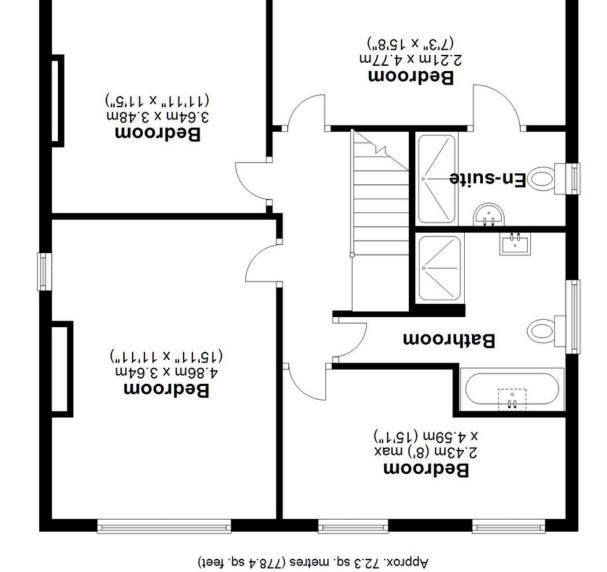

## **Ground Floor**

Approx. 86.2 sq. metres (928.3 sq. feet)

First Floor

Total area: approx. 158.6 sq. metres (1706.7 sq. feet)

This floor plan is for illustration purposes only, this is not intended to be a measured/scaled survey or comply with RICS guidelines. All measurements (including total floor area peroximate. No details are guaranteed, they cannot be relied upon for any purpose and do not form part of any agreement. Rely upon its own inspection(s). No responsibility is taken for any error, omission, or mis-statement.

Plan produced using PlanUp.