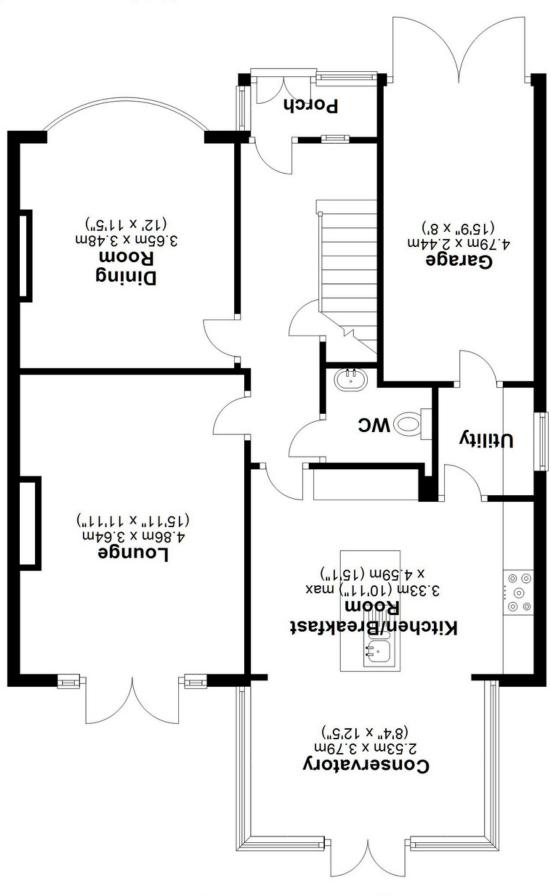

## **SCAN FOR MORE INFO**

SIZE - 1726 Sq Ft TENURE - Freehold

COUNCIL TAX - Solihull MBC - E BROADBAND - Upload Max 1000 Mbps Download Max 1000 Mpbs

**MOBILE** - EE Three O2 Vodaphone

EPC - TBC

PARKING - For at least 4 Cars FLOODRISK - Very Low SERVICES - Mains COVENANTS - N/A

## **WESTBOURNE ROAD**

Offers in the region of £650,000

This charming four bedroom detached home hosts ample space inside and out making it ideal for families. The downstairs features an inviting porch leading to a spacious hallway, which provides access to a delightful dining room and a cosy lounge with French doors to the garden. The highlight is the stunning extended kitchen dining room, perfect for modern living accompanied by a utility and garage. The upstairs hosts four double bedrooms with an ensuite and family bathroom.

## **Ground Floor**

Approx. 86.2 sq. metres (928.3 sq. feet)

First Floor

Total area: approx. 158.6 sq. metres (1706.7 sq. feet)

This floor plan is for illustration purposes only, this is not intended to be a measured/scaled survey or comply with RICS guidelines. All measurements (including total floor area peroximate. No details are guaranteed, they cannot be relied upon for any purpose and do not form part of any agreement. Rely upon its own inspection(s). No responsibility is taken for any error, omission, or mis-statement.