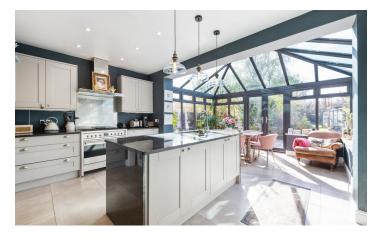

## **WESTBOURNE ROAD**

Offers in the region of £650,000

This charming four bedroom detached home hosts ample space inside and out making it ideal for families. The downstairs features an inviting porch leading to a spacious hallway, which provides access to a delightful dining room and a cosy lounge with French doors to the garden. The highlight is the stunning extended kitchen dining room, perfect for modern living accompanied by a utility and garage. The upstairs hosts four double bedrooms with an ensuite and family bathroom.

## **FEATURES**

- Stunning Detached Family Home
- Two Spacious Reception Rooms
- Lovely Extended Kitchen/Dining Room
- Utility and Garage
- Four Double Bedrooms
- En-Suite and Modern Family Bathroom
- Delightful Landscaped Garden
- Ample Parking
- Single Garage