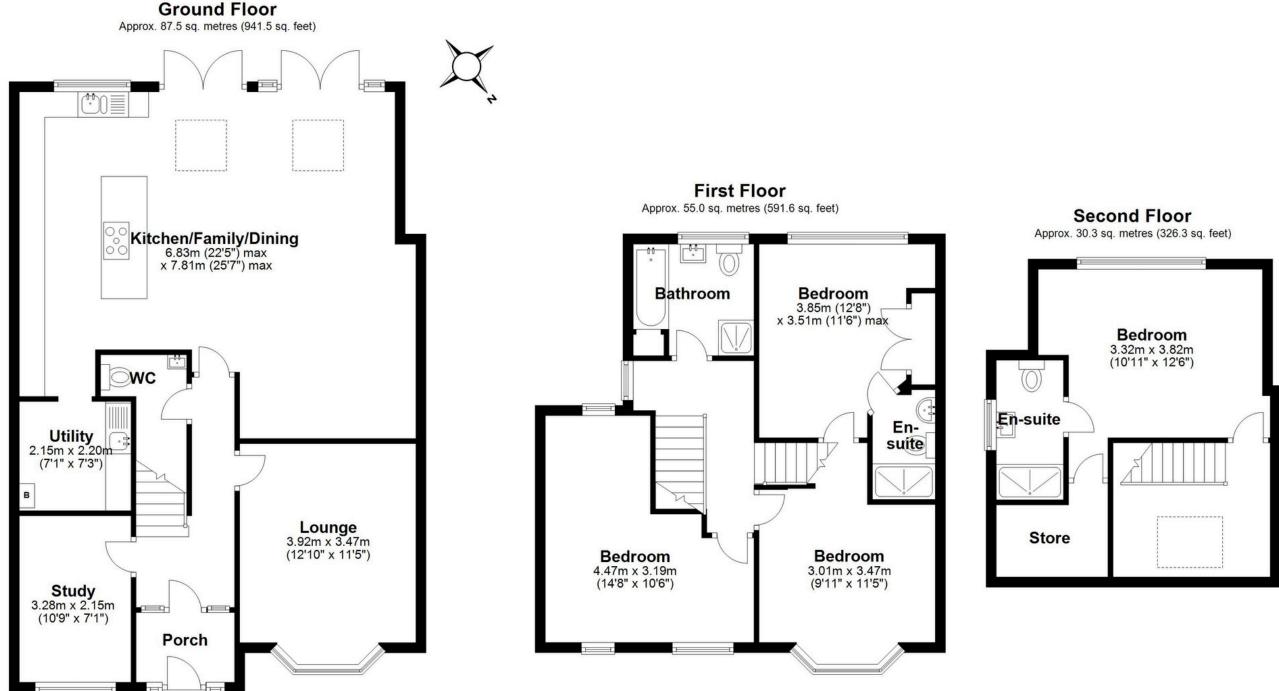

SCAN FOR MORE INFO SIZE - 1859 Sq Ft TENURE - Freehold COUNCIL TAX - Solihull MBC - E BROADBAND - Upload Max 1000 MBps Download Max 1000 MBps MOBILE - EE Three O2 Vodafone EPC - C PARKING - Driveway Parking FLOODRISK - Very Low SERVICES - Mains COVENANTS - N/A

Total area: approx. 172.7 sq. metres (1859.3 sq. feet)

This floor plan is for illustration purposes only, this is not intended to be a measured/scaled survey or comply with RICS guidelines. All measurements (including total floor area) openings, orientation and floor area are approximate. No details are guaranteed, they cannot be relied upon for any purpose and do not form part of any agreement. A party must rely upon its own inspection(s). No responsibility is taken for any error, omission, or mis-statement. Plan produced using PlanUp.