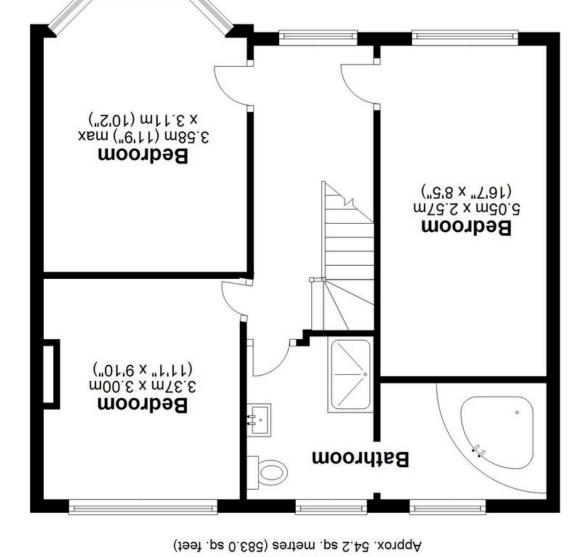

## **Ground Floor**

Approx. 86.0 sq. metres (926.1 sq. feet)

First Floor

Total area: approx. 140.2 sq. metres (1509.0 sq. feet)

This floor plan is for illustration purposes only, this is not intended to be a measured/scaled survey or comply with RICS guidelines. All measurements (including total floor area) openings, orientation and floor area are approximate. No details are guaranteed, they cannot be relied upon for any purpose and do not form part of any agreement. A party must rely upon its own inspection(s). No responsibility is taken for any error, omission, or mis-statement.

Plan produced using PlanUp.