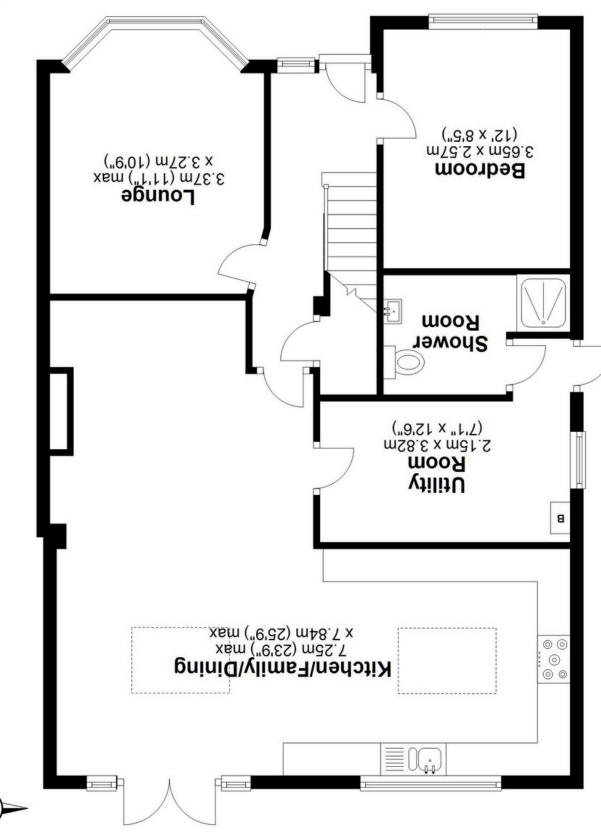

## **Ground Floor**

Approx. 86.0 sq. metres (926.1 sq. feet)

First Floor

Total area: approx. 140.2 sq. metres (1509.0 sq. feet)

This floor plan is for illustration purposes only, this is not intended to be a measured/scaled survey or comply with RICS guidelines. All measurements (including total floor area) openings, orientation and floor area are approximate. No details are guaranteed, they cannot be relied upon for any purpose and do not form part of any agreement. A party must rely upon its own inspection(s). No responsibility is taken for any error, omission, or mis-statement.