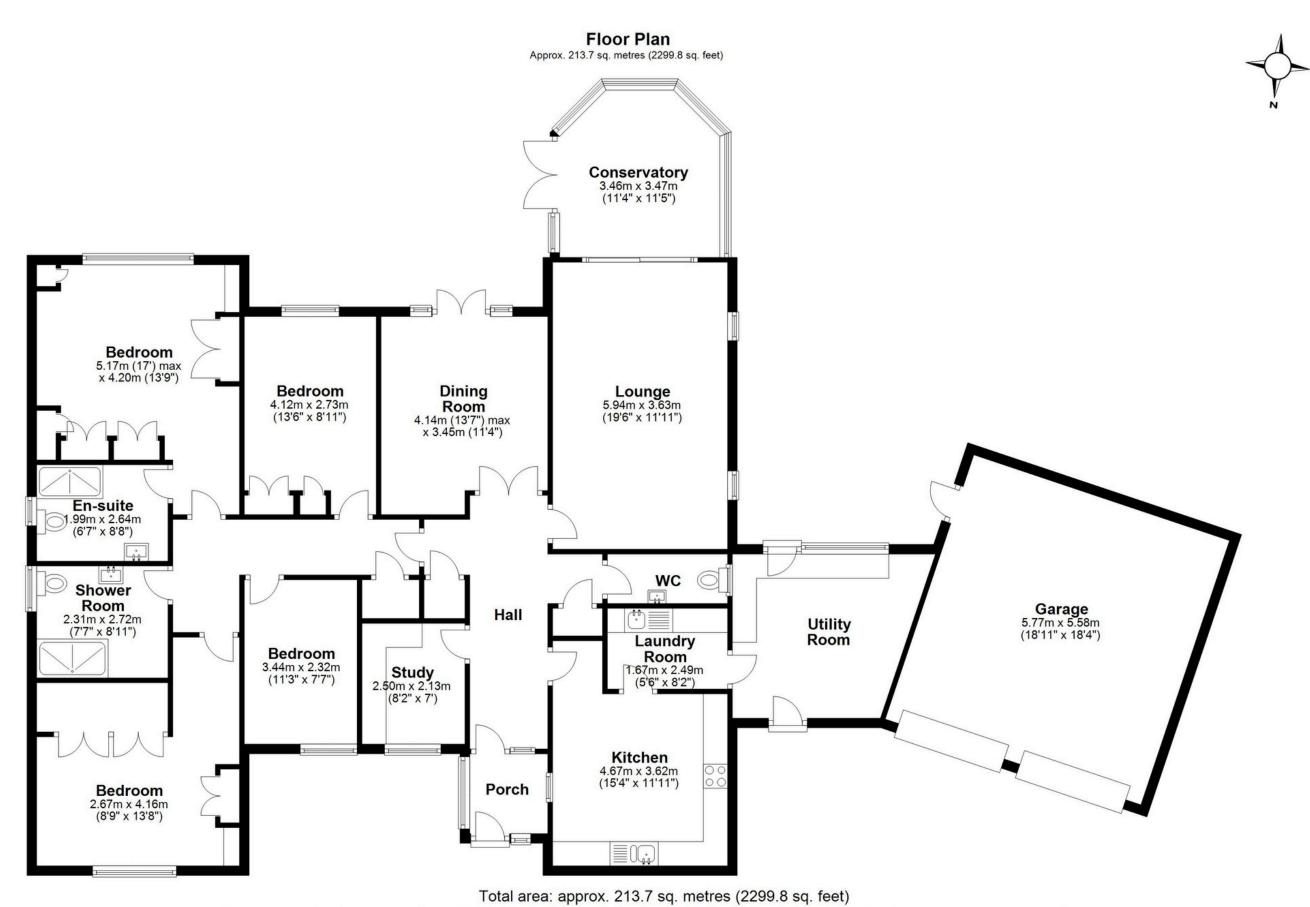

## **SCAN FOR MORE INFO**

SIZE - 2299 Sq Ft TENURE - Freehold

COUNCIL TAX - Solihull MBC - G BROADBAND - Upload Max 1000 Mbps Download Max 1000 Mbps

**MOBILE** - EE Three O2 Vodaphone

EPC - D

**PARKING -** Garage and Driveway Parking

This floor plan is for illustration purposes only, this is not intended to be a measured/scaled survey or comply with RICS guidelines. All measurements (including total floor area) openings, orientation and floor area are approximate. No details are guaranteed, they cannot be relied upon for any purpose and do not form part of any agreement. A party must rely upon its own inspection(s). No responsibility is taken for any error, omission, or mis-statement.

Plan produced using PlanUp.