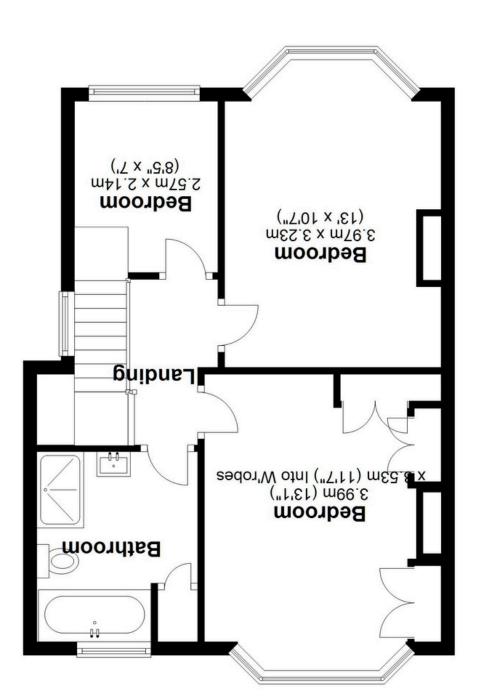

First Floor
Approx. 46.4 sq. metres (499.7 sq. feet)

Total area: approx. 120.6 sq. metres (1297.6 sq. feet)

This floor plan is for illustration purposes only, this is not intended to be a measured/scaled survey or comply with RICS guidelines. All measurements (including total floor area) openings, orientation and floor area are approximate. No details are guaranteed, they cannot be relied upon for any purpose and do not form part of any agreement. A party must rely upon its own inspection(s). No responsibility is taken for any error, omission, or mis-statement.

Plan produced using PlanUp.