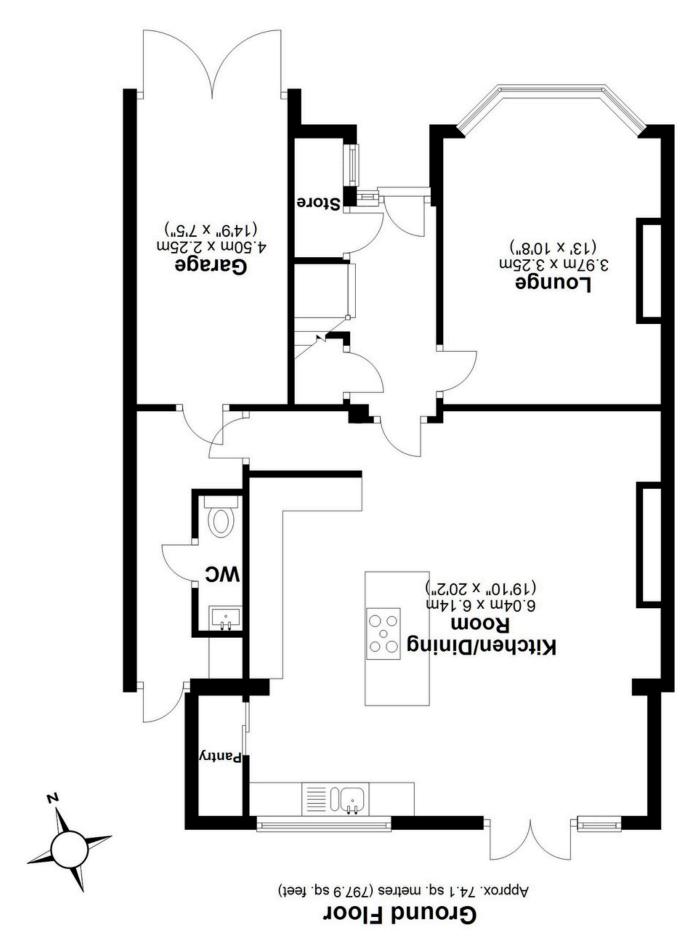

First Floor
Approx. 46.4 sq. metres (499.7 sq. feet)

Total area: approx. 120.6 sq. metres (1297.6 sq. feet)

This floor plan is for illustration purposes only, this is not intended to be a measured/scaled survey or comply with RICS guidelines. All measurements (including total floor area) openings, orientation and floor area are approximate. No details are guaranteed, they cannot be relied upon for any purpose and do not form part of any agreement. A party must rely upon its own inspection(s). No responsibility is taken for any error, omission, or mis-statement.