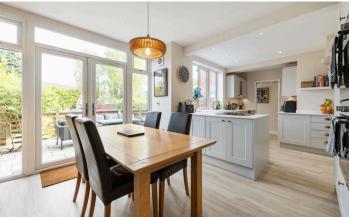

## **FEATURES**

- Traditional Semi-Detached
- Tastefully Presented Throughout
- Lounge with Feature Curved Bay Window
- Kitchen/Dining Room with Utility Area
- Second Reception Room
- Two Good Sized Double Bedrooms
- Third Single Bedroom
- Modern Family Bathroom
- Private Landscaped Rear
- Driveway Parking
- Convenient Location