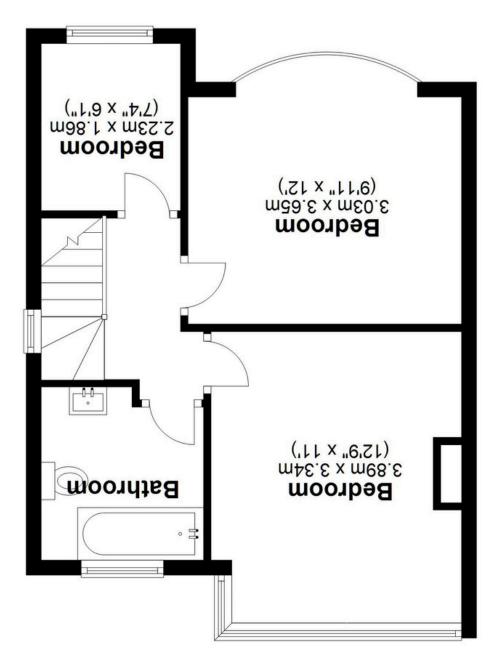

First Floor Approx. 38.9 sq. metres (418.4 sq. feet)

Total area: approx. 98.8 sq. metres (1063.6 sq. feet)

This floor plan is for illustration purposes only, this is not intended to be a measured/scaled survey or comply with RICS guidelines. All measurements (including total floor area) openings, orientation and floor area are approximate. No details are guaranteed, they cannot be relied upon for any purpose and do not form part of any agreement. A party must rely upon its own inspection(s). No responsibility is taken for any error,