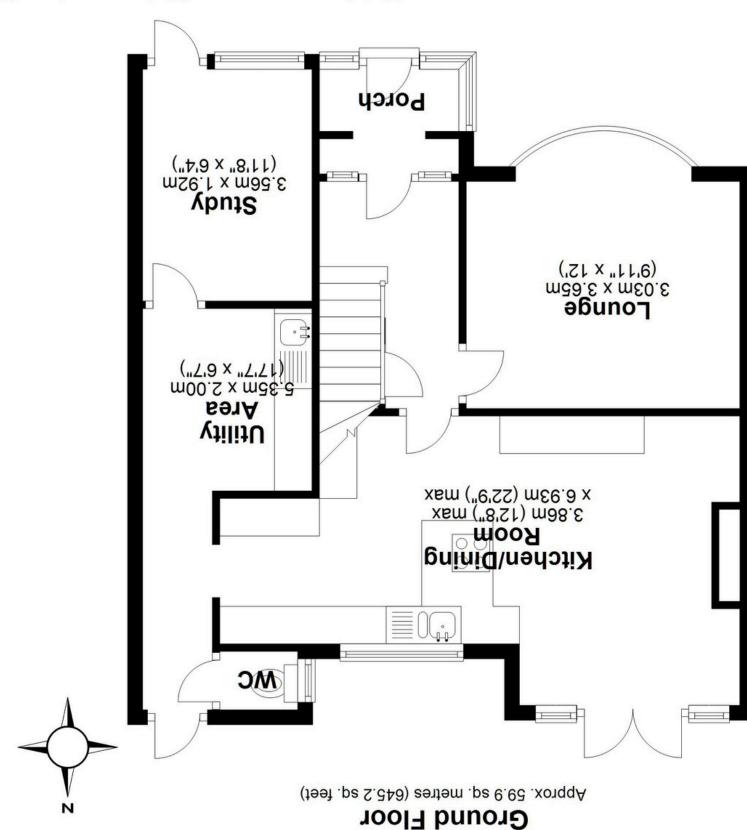

## **SCAN FOR MORE INFO**

**SIZE** - 1063 Sq Ft **TENURE** - Freehold

COUNCIL TAX - Solihull MBC - C BROADBAND - Upload Max 1000 Mbps Download Max 1000 Mbps

**MOBILE** - O2 Vodaphone

**EPC** - D - 62

PARKING - For at least 3 Cars FLOODRISK - Very Low SERVICES - Mains COVENANTS - N/A

First Floor Approx. 38.9 sq. metres (418.4 sq. feet)

Total area: approx. 98.8 sq. metres (1063.6 sq. feet)

This floor plan is for illustration purposes only, this is not intended to be a measured/scaled survey or comply with RICS guidelines. All measurements (including total floor area) openings, orientation and floor area are approximate. No details are guaranteed, they cannot be relied upon for any purpose and do not form part of any agreement. A party must rely upon its own inspection(s). No responsibility is taken for any error,