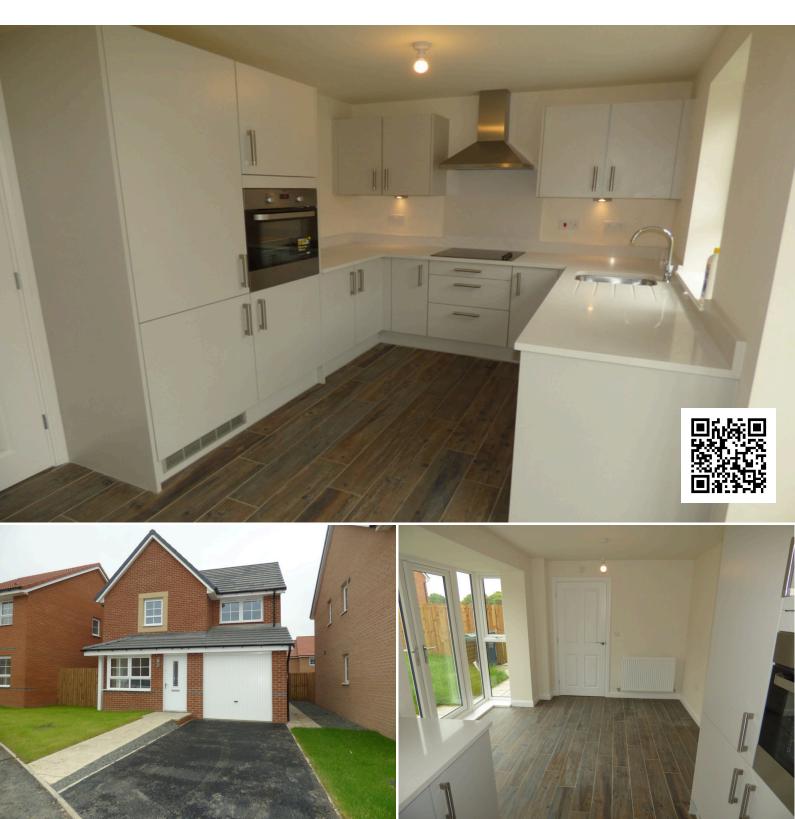

## Ascot Drive, North Gosforth

📇 3 🕒 2 😓 -

Superb newly build detached house situated in Hazelrigg which is minutes from A1 and the shopping amenities in close by Gosforth and Wipeopen. The property is let part furnished with white goods and comprises:- Lounge, Kitchen/diner with patio doors to rear garden, ground floor wc/Utility room, Three bedrooms master with en suite, main bathroom and attached garage. The property has double glazing and gas central heating and a very spacious rear garden. Viewing highly recommended