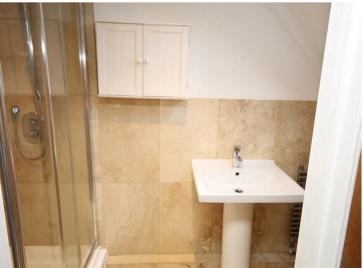

The accommodation consists of 4 double bedrooms, one with en-suite shower room, open-plan lounge and kitchen and main bathroom. The kitchen has a range of wall and base units and integrated appliances including a gas hob, electric oven, dishwasher, fridge and freezer, washing machine.