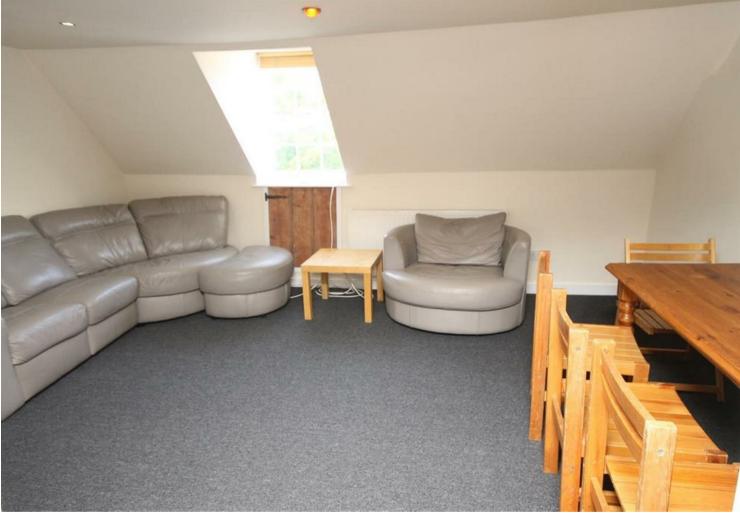

The accommodation consists of 4 double bedrooms, one with en-suite shower room, open-plan lounge and kitchen and main bathroom. The kitchen has a range of wall and base units and integrated appliances including a gas hob, electric oven, dishwasher, fridge and freezer, washing machine.

The apartment is set in a converted period building and benefits from a courtyard garden with bike store and access to the communal gardens in Dowry Square.

The apartment has recently been refurbished to include new carpet throughout and is offered fully furnished.

## Features

- Available 1st August 2025
- 4 Double Bedrooms
- Master with En-suite
- Family Bathroom
- Lounge
- Great Location