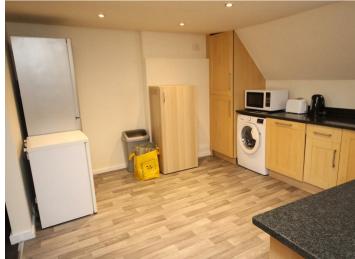

The accommodation consists of 4 double bedrooms, one with en-suite shower room, open-plan lounge and kitchen and main bathroom. The kitchen has a range of wall and base units and integrated appliances including a gas hob, electric oven, dishwasher, fridge and freezer, washing machine.