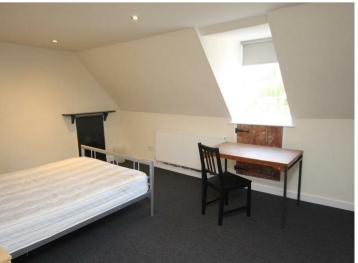

The accommodation consists of 4 double bedrooms, one with en-suite shower room, open-plan lounge and kitchen and main bathroom. The kitchen has a range of wall and base units and integrated appliances including a gas hob, electric oven, dishwasher, fridge and freezer, washing machine.

## Features

- Available 1st August 2025
- 4 Double Bedrooms
- Master with En-suite
- Family Bathroom
- Lounge
- Great Location