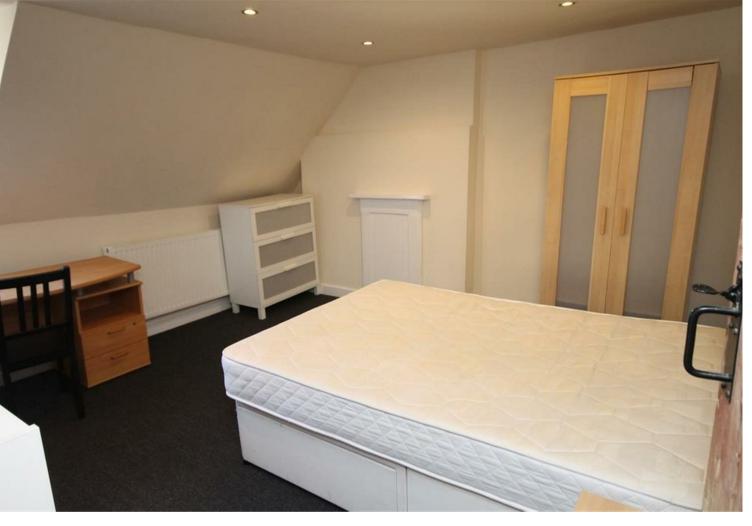

The accommodation consists of 4 double bedrooms, one with en-suite shower room, open-plan lounge and kitchen and main bathroom. The kitchen has a range of wall and base units and integrated appliances including a gas hob, electric oven, dishwasher, fridge and freezer, washing machine.

The apartment is set in a converted period building and benefits from a courtyard garden with bike store and access to the communal gardens in Dowry Square.

The apartment has recently been refurbished to include new carpet throughout and is offered fully furnished.

## Features

- Available 1st August 2025
- 4 Double Bedrooms
- Master with En-suite
- Family Bathroom
- Lounge
- Great Location