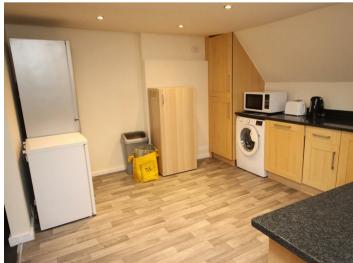

The accommodation consists of 4 double bedrooms, one with en-suite shower room, open-plan lounge and kitchen and main bathroom. The kitchen has a range of wall and base units and integrated appliances including a gas hob, electric oven, dishwasher, fridge and freezer, washing machine.