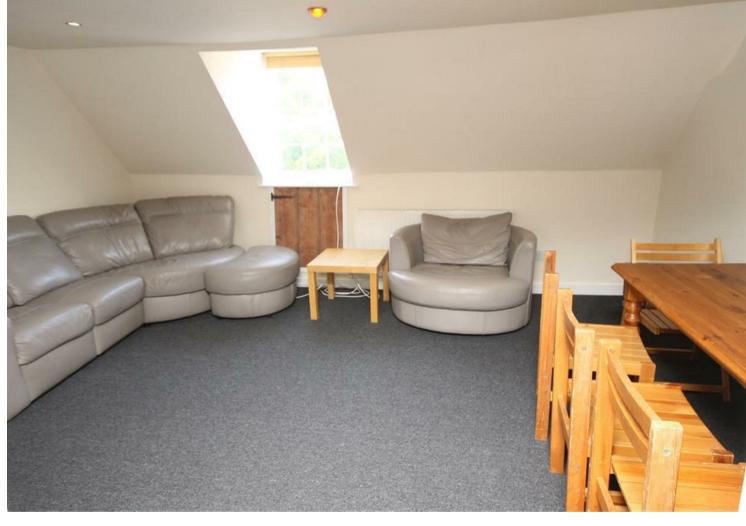

The accommodation consists of 4 double bedrooms, one with en-suite shower room, open-plan lounge and kitchen and main bathroom. The kitchen has a range of wall and base units and integrated appliances including a gas hob, electric oven, dishwasher, fridge and freezer, washing machine.

The apartment is set in a converted period building and benefits from a courtyard garden with bike store and access to the communal gardens in Dowry Square.

The apartment has recently been refurbished to include new carpet throughout and is offered fully furnished.

## Features

- Available 1st Augus<u>t 2025</u>
- 4 Double Bedrooms
- Master with En-suite
- Family Bathroom
- Lounge
- Great Location