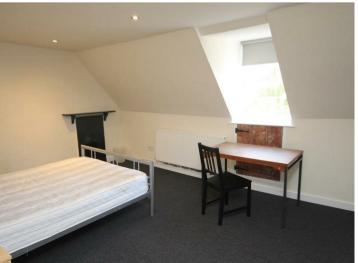

The accommodation consists of 4 double bedrooms, one with en-suite shower room, open-plan lounge and kitchen and main bathroom. The kitchen has a range of wall and base units and integrated appliances including a gas hob, electric oven, dishwasher, fridge and freezer, washing machine.

## Features

- Available 1st Augus<u>t 2025</u>
- 4 Double Bedrooms
- Master with En-suite
- Family Bathroom
- Lounge
- Great Location