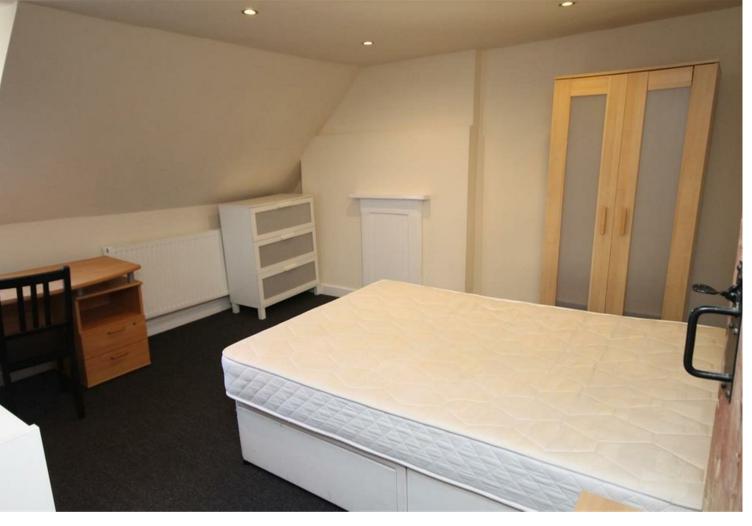

The accommodation consists of 4 double bedrooms, one with en-suite shower room, open-plan lounge and kitchen and main bathroom. The kitchen has a range of wall and base units and integrated appliances including a gas hob, electric oven, dishwasher, fridge and freezer, washing machine.

The apartment is set in a converted period building and benefits from a courtyard garden with bike store and access to the communal gardens in Dowry Square.

The apartment has recently been refurbished to include new carpet throughout and is offered fully furnished.

## Features

- Available 1st Augus<u>t 2025</u>
- 4 Double Bedrooms
- Master with En-suite
- Family Bathroom
- Lounge
- Great Location