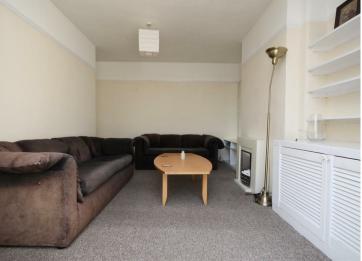

The accommodation provides great living space the rear lounge opens onto a bright conservatory/dining room. The kitchen has a range of wall and base units and contains a gas hob, an electric oven, and free standing fridge freezer. The washing machine is housed in the separate cellar/utility room.