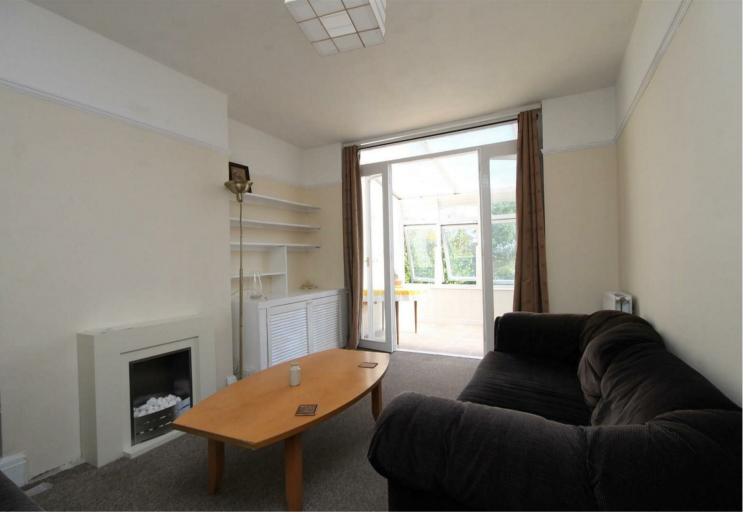

The accommodation provides great living space the rear lounge opens onto a bright conservatory/dining room. The kitchen has a range of wall and base units and contains a gas hob, an electric oven, and free standing fridge freezer. The washing machine is housed in the separate cellar/utility room.