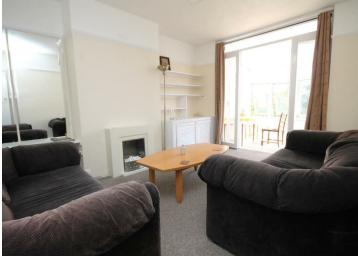

The accommodation provides great living space the rear lounge opens onto a bright conservatory/dining room. The kitchen has a range of wall and base units and contains a gas hob, an electric oven, and free standing fridge freezer. The washing machine is housed in the separate cellar/utility room.