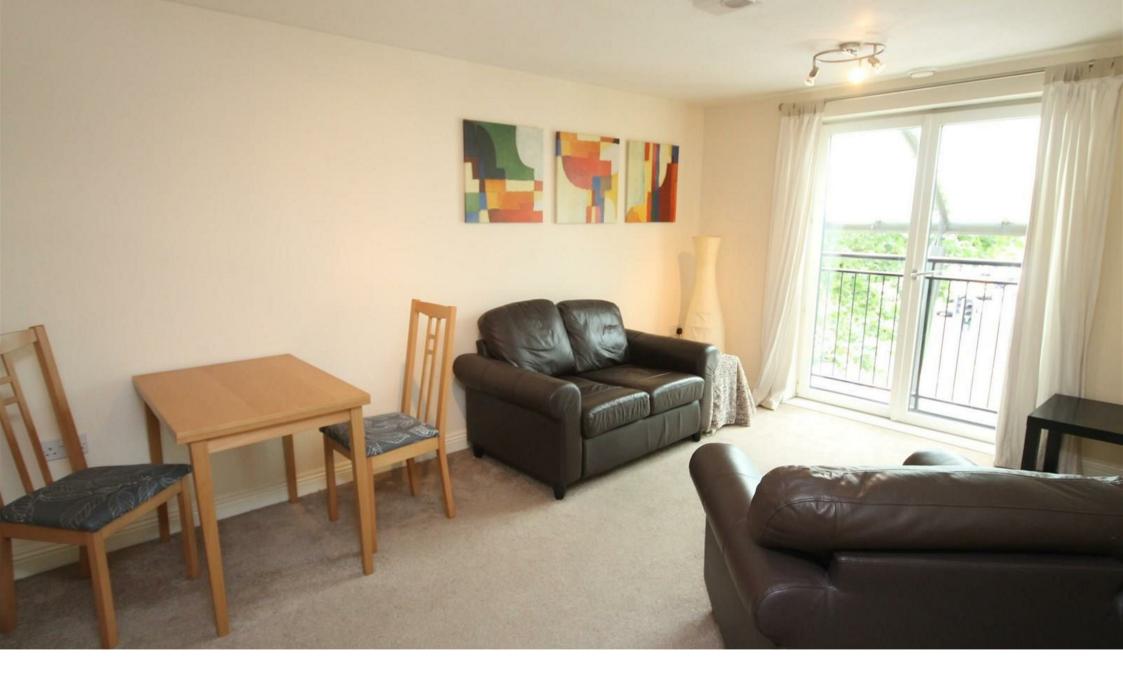

Available 16th February. This modern apartment is nicely furnished and consists of an open plan lounge through to kitchen and one double bedroom. The kitchen has a built-in hob and electric oven and white goods including Fridge/Freezer and Washing Machine. The bathroom consists of a modern white suite with shower over bath. The location is excellent for ease of access to the City Centre, Wapping Wharf, Temple Meads and close to local amenities in Bedminster. Would suit single professional or professional couple.

## Features

- Available 16th February 2023
- One Double Bedroom
- Fully Furnished
- All White Goods Included
- Walking Distance to Amenities
- Sorry No Parking Included