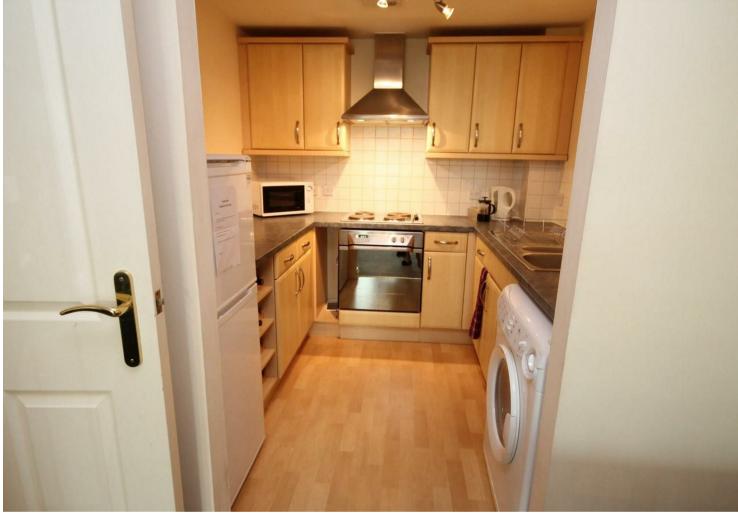

Available 16th February. This modern apartment is nicely furnished and consists of an open plan lounge through to kitchen and one double bedroom. The kitchen has a built-in hob and electric oven and white goods including Fridge/Freezer and Washing Machine. The bathroom consists of a modern white suite with shower over bath. The location is excellent for ease of access to the City Centre, Wapping Wharf, Temple Meads and close to local amenities in Bedminster. Would suit single professional or professional couple.

## Features

- Available 16th February 2023
- One Double Bedroom
- Fully Furnished
- All White Goods Included
- Walking Distance to Amenities
- Sorry No Parking Included