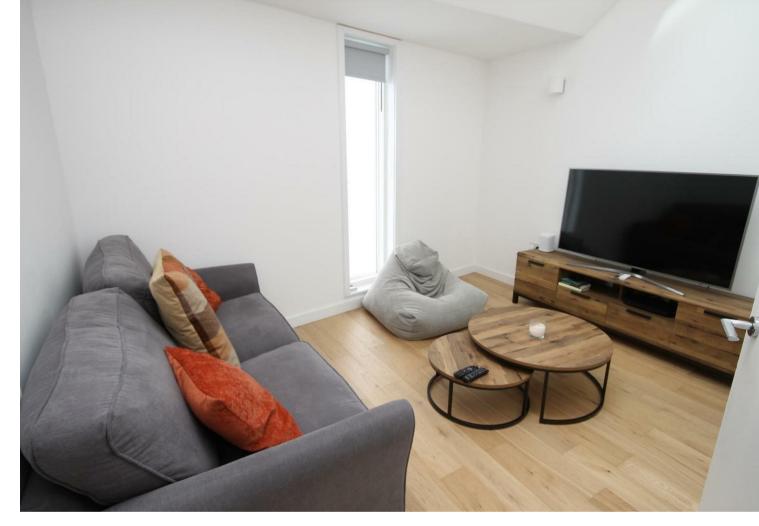

22 | PEMBROKE AVENUE, BRISTOL, BS11 9SJ This lovely contemporary house is offered unfurnished and with 2 double bedrooms and two bathrooms would suit a professional couple or two sharers.

Downstairs there is an open-plan lounge, with modern kitchen and dining area with sliding doors leading to a small patio garden. The kitchen is very stylish and has a range of wall and base units, gas hob, electric oven, integrated fridge and freezer, washing machine and dishwasher. There are also two useful storage cupboards in the lounge. Downstairs to the front of the property is a double bedroom with en-suite shower room. Upstairs there is another double bedroom with velux windows into the eaves with a handy family bathroom next door with bath with shower over, wc and basin.