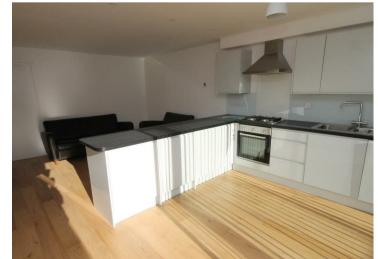

22 | PEMBROKE AVENUE, BRISTOL, BS11 9SJ This lovely contemporary house is offered unfurnished and with 2 double bedrooms and two bathrooms would suit a professional couple or two sharers.

Downstairs there is an open-plan lounge, with modern kitchen and dining area with sliding doors leading to a small patio garden. The kitchen is very stylish and has a range of wall and base units, gas hob, electric oven, integrated fridge and freezer, washing machine and dishwasher. There are also two useful storage cupboards in the lounge. Downstairs to the front of the property is a double bedroom with en-suite shower room. Upstairs there is another double bedroom with velux windows into the eaves with a handy family bathroom next door with bath with shower over, wc and basin.