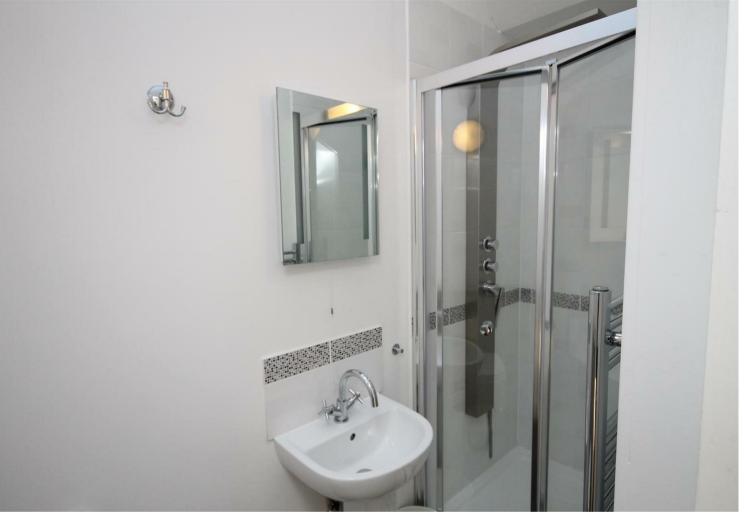

22 | PEMBROKE AVENUE, BRISTOL, BS11 9SJ This lovely contemporary house is offered unfurnished and with 2 double bedrooms and two bathrooms would suit a professional couple or two sharers.

Downstairs there is an open-plan lounge, with modern kitchen and dining area with sliding doors leading to a small patio garden. The kitchen is very stylish and has a range of wall and base units, gas hob, electric oven, integrated fridge and freezer, washing machine and dishwasher. There are also two useful storage cupboards in the lounge. Downstairs to the front of the property is a double bedroom with en-suite shower room. Upstairs there is another double bedroom with velux windows into the eaves with a handy family bathroom next door with bath with shower over, wc and basin.