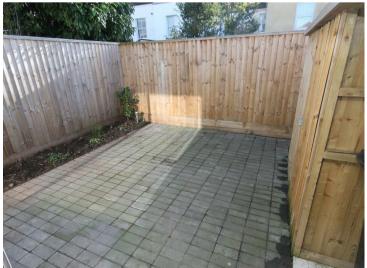

22 | PEMBROKE AVENUE, BRISTOL, BS11 9SJ This lovely contemporary house is offered unfurnished and with 2 double bedrooms and two bathrooms would suit a professional couple or two sharers.

Downstairs there is an open-plan lounge, with modern kitchen and dining area with sliding doors leading to a small patio garden. The kitchen is very stylish and has a range of wall and base units, gas hob, electric oven, integrated fridge and freezer, washing machine and dishwasher. There are also two useful storage cupboards in the lounge. Downstairs to the front of the property is a double bedroom with en-suite shower room. Upstairs there is another double bedroom with velux windows into the eaves with a handy family bathroom next door with bath with shower over, wc and basin.