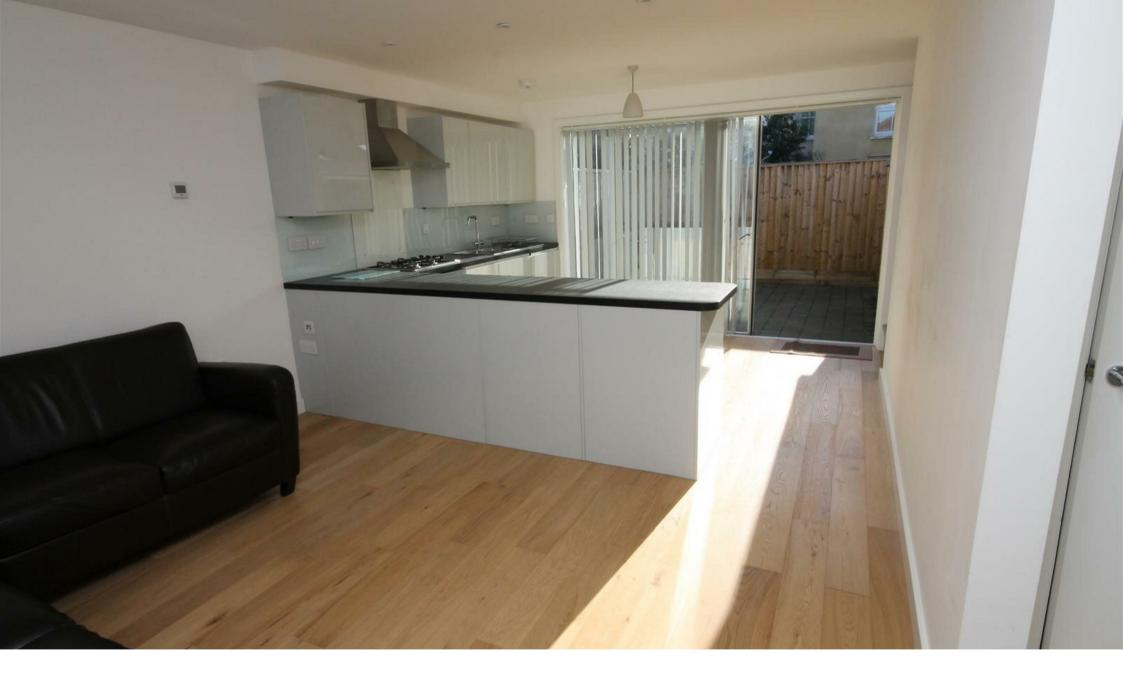

22 | PEMBROKE AVENUE, BRISTOL, BS11 9SJ This lovely contemporary house is offered unfurnished and with 2 double bedrooms and two bathrooms would suit a professional couple or two sharers.

Downstairs there is an open-plan lounge, with modern kitchen and dining area with sliding doors leading to a small patio garden. The kitchen is very stylish and has a range of wall and base units, gas hob, electric oven, integrated fridge and freezer, washing machine and dishwasher. There are also two useful storage cupboards in the lounge. Downstairs to the front of the property is a double bedroom with en-suite shower room. Upstairs there is another double bedroom with velux windows into the eaves with a handy family bathroom next door with bath with shower over, wc and basin.

The house benefits from underfloor heating and there are solar panels which help keep bills low.

Sorry no pets.

Features