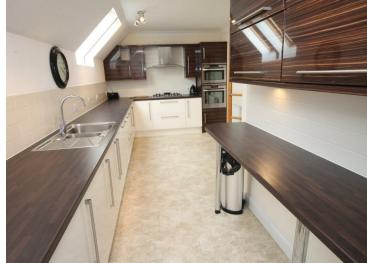

10 | THE OLD ORCHARD, BRISTOL, BS16 9AE This stylish unfurnished 2 bedroom penthouse is located within a small cul-de-sac and within easy reach of local amenities on the Emersons Green/Mangotsfield borders. This fantastic apartment has a 22ft open plan lounge/diner with doors leading to a private balcony. The modern kitchen/breakfast room has stylish high gloss units and includes a breakfast bar, built-in oven, microwave, hob and integrated dish washer, fridge, freezer and a very useful utility room. There are two double bedrooms the master has an en-suite shower room and there is a large family bathroom. Outside is an allocated parking space.