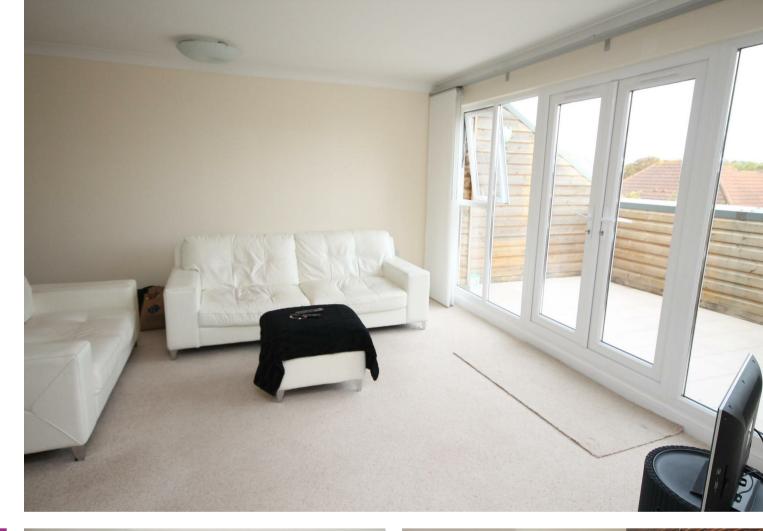

10 | THE OLD ORCHARD, BRISTOL, BS16 9AE This stylish unfurnished 2 bedroom penthouse is located within a small cul-de-sac and within easy reach of local amenities on the Emersons Green/Mangotsfield borders. This fantastic apartment has a 22ft open plan lounge/diner with doors leading to a private balcony. The modern kitchen/breakfast room has stylish high gloss units and includes a breakfast bar, built-in oven, microwave, hob and integrated dish washer, fridge, freezer and a very useful utility room. There are two double bedrooms the master has an en-suite shower room and there is a large family bathroom. Outside is an allocated parking space.