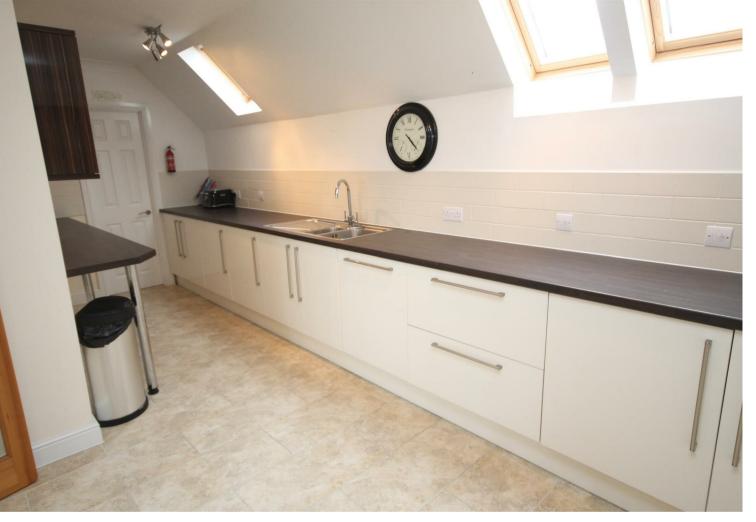

10 | THE OLD ORCHARD, BRISTOL, BS16 9AE This stylish unfurnished 2 bedroom penthouse is located within a small cul-de-sac and within easy reach of local amenities on the Emersons Green/Mangotsfield borders. This fantastic apartment has a 22ft open plan lounge/diner with doors leading to a private balcony. The modern kitchen/breakfast room has stylish high gloss units and includes a breakfast bar, built-in oven, microwave, hob and integrated dish washer, fridge, freezer and a very useful utility room. There are two double bedrooms the master has an en-suite shower room and there is a large family bathroom. Outside is an allocated parking space.