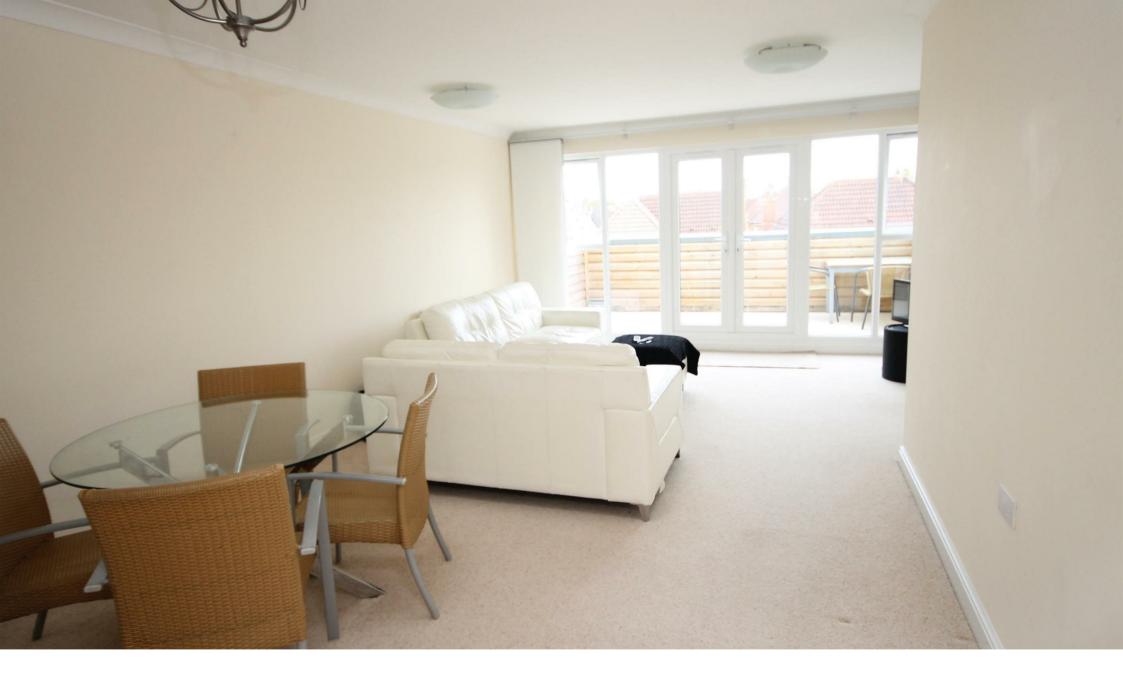

10 | THE OLD ORCHARD, BRISTOL, BS16 9AE This stylish unfurnished 2 bedroom penthouse is located within a small cul-de-sac and within easy reach of local amenities on the Emersons Green/Mangotsfield borders. This fantastic apartment has a 22ft open plan lounge/diner with doors leading to a private balcony. The modern kitchen/breakfast room has stylish high gloss units and includes a breakfast bar, built-in oven, microwave, hob and integrated dish washer, fridge, freezer and a very useful utility room. There are two double bedrooms the master has an en-suite shower room and there is a large family bathroom. Outside is an allocated parking space.