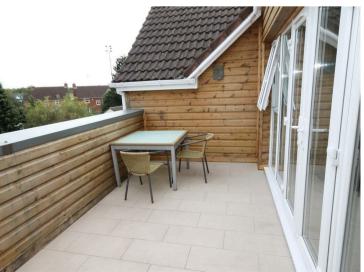

10 | THE OLD ORCHARD, BRISTOL, BS16 9AE This stylish unfurnished 2 bedroom penthouse is located within a small cul-de-sac and within easy reach of local amenities on the Emersons Green/Mangotsfield borders. This fantastic apartment has a 22ft open plan lounge/diner with doors leading to a private balcony. The modern kitchen/breakfast room has stylish high gloss units and includes a breakfast bar, built-in oven, microwave, hob and integrated dish washer, fridge, freezer and a very useful utility room. There are two double bedrooms the master has an en-suite shower room and there is a large family bathroom. Outside is an allocated parking space.