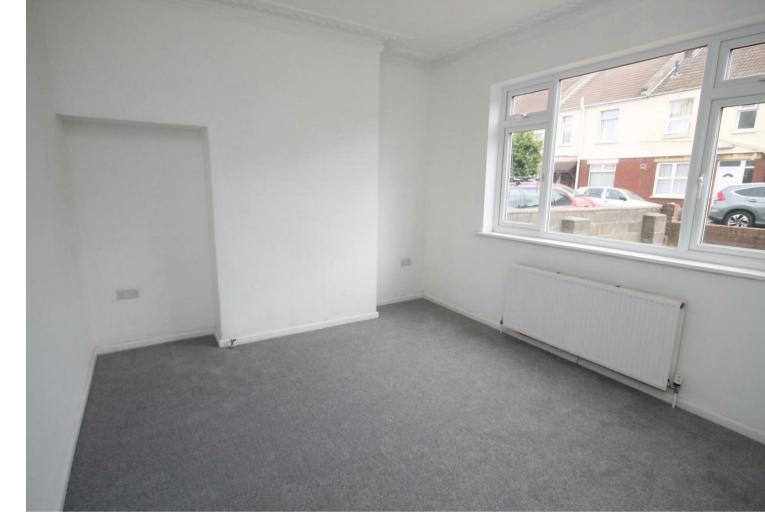

The house has recently been refurbished with new carpets throughout and a newly fitted kitchen. Downstairs there is a lounge to the front of the house. To the rear there is a kitchen, dining room, and the bathroom. Upstairs are are 3 good sized bedrooms. The kitchen comes fully equipped with electric oven and hob, dishwasher, washer/dryer and fridge/freezer. The bathroom has a four piece white suite with bath, basin, wc and separate shower cubicle. To the rear is a large garden with off-street parking space.