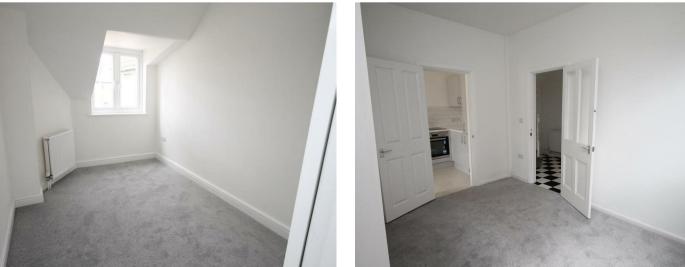

The house has recently been refurbished with new carpets throughout and a newly fitted kitchen. Downstairs there is a lounge to the front of the house. To the rear there is a kitchen, dining room, and the bathroom. Upstairs are are 3 good sized bedrooms. The kitchen comes fully equipped with electric oven and hob, dishwasher, washer/dryer and fridge/freezer. The bathroom has a four piece white suite with bath, basin, wc and separate shower cubicle. To the rear is a large garden with off-street parking space.