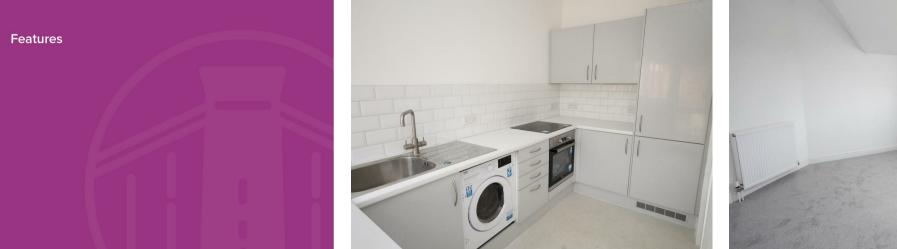

The house has recently been refurbished with new carpets throughout and a newly fitted kitchen. Downstairs there is a lounge to the front of the house. To the rear there is a kitchen, dining room, and the bathroom. Upstairs are are 3 good sized bedrooms. The kitchen comes fully equipped with electric oven and hob, dishwasher, washer/dryer and fridge/freezer. The bathroom has a four piece white suite with bath, basin, wc and separate shower cubicle. To the rear is a large garden with off-street parking space.