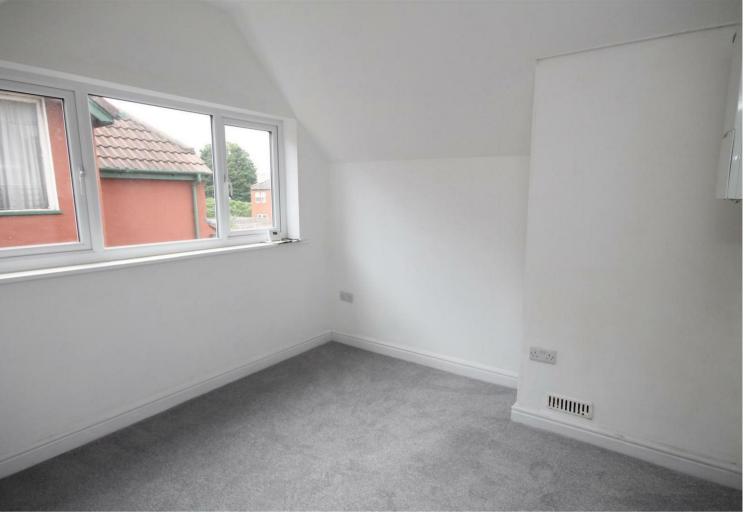

The house has recently been refurbished with new carpets throughout and a newly fitted kitchen. Downstairs there is a lounge to the front of the house. To the rear there is a kitchen, dining room, and the bathroom. Upstairs are are 3 good sized bedrooms. The kitchen comes fully equipped with electric oven and hob, dishwasher, washer/dryer and fridge/freezer. The bathroom has a four piece white suite with bath, basin, wc and separate shower cubicle. To the rear is a large garden with off-street parking space.