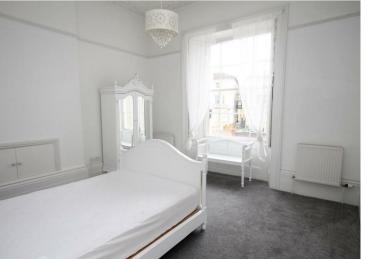

The flat is stylishly presented with an extremely large lounge/dining room with period features. There is a modern well equipped kitchen with gas hob, electric oven, Smeg fridge, dishwasher and washing machine. Two double bedrooms are to the rear of the property along with a modern bathroom with a roll-top bath and shower attachment over. The second bedroom has doors which lead out to steps to a private decked courtyard garden. There is private parking to the rear of the property which would fit two cars (tandem).