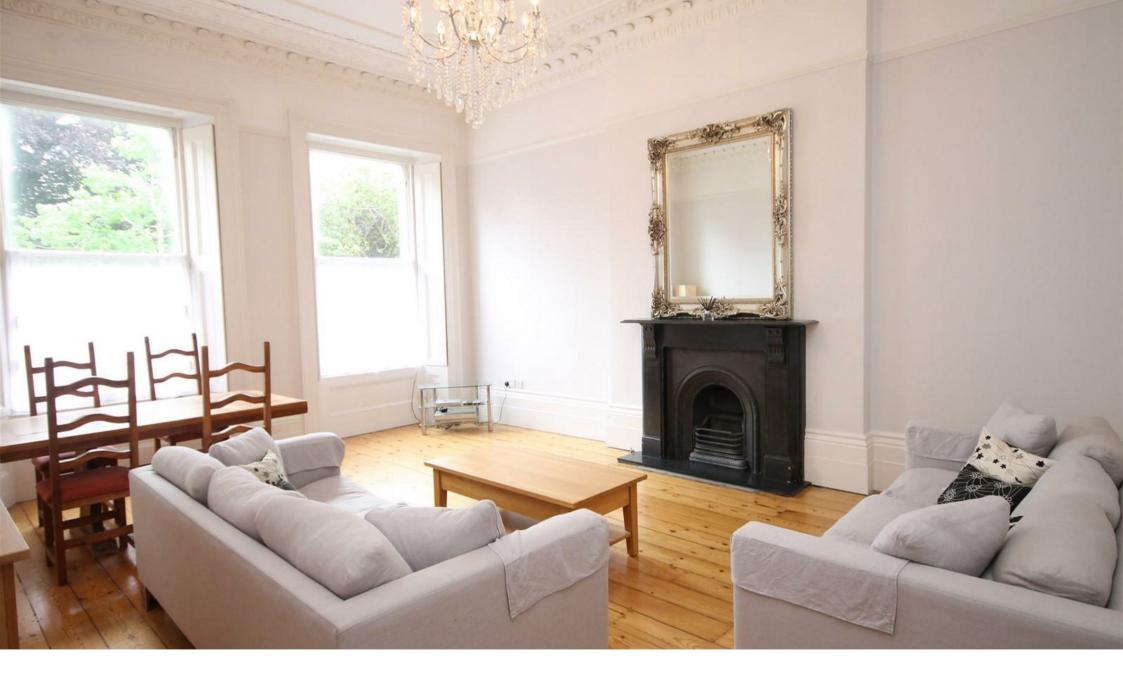

The flat is stylishly presented with an extremely large lounge/dining room with period features. There is a modern well equipped kitchen with gas hob, electric oven, Smeg fridge, dishwasher and washing machine. Two double bedrooms are to the rear of the property along with a modern bathroom with a roll-top bath and shower attachment over. The second bedroom has doors which lead out to steps to a private decked courtyard garden. There is private parking to the rear of the property which would fit two cars (tandem).

## Features

- Private courtyard
- Off-street parking
- Period features
- Clifton Village location