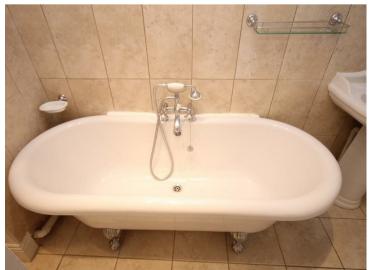

The flat is stylishly presented with an extremely large lounge/dining room with period features. There is a modern well equipped kitchen with gas hob, electric oven, Smeg fridge, dishwasher and washing machine. Two double bedrooms are to the rear of the property along with a modern bathroom with a roll-top bath and shower attachment over. The second bedroom has doors which lead out to steps to a private decked courtyard garden. There is private parking to the rear of the property which would fit two cars (tandem).