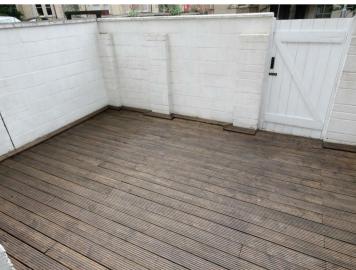

The flat is stylishly presented with an extremely large lounge/dining room with period features. There is a modern well equipped kitchen with gas hob, electric oven, Smeg fridge, dishwasher and washing machine. Two double bedrooms are to the rear of the property along with a modern bathroom with a roll-top bath and shower attachment over. The second bedroom has doors which lead out to steps to a private decked courtyard garden. There is private parking to the rear of the property which would fit two cars (tandem).

## Features

- Private courtyard
- Off-street parking
- Period features
- Clifton Village location