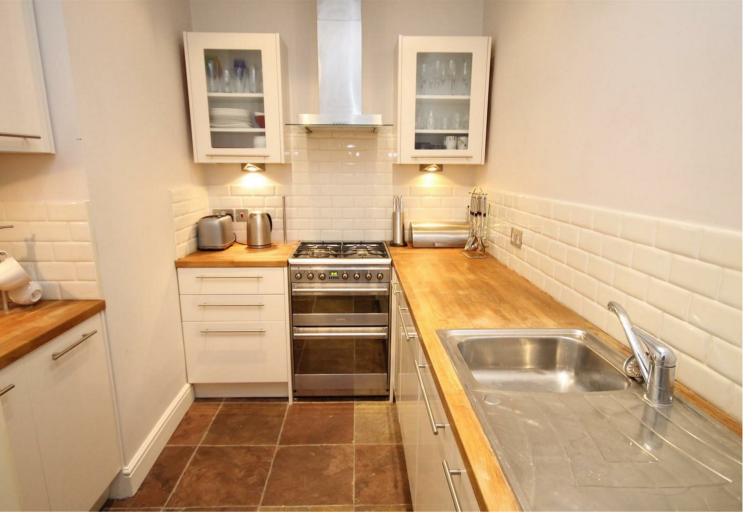

The flat is stylishly presented with an extremely large lounge/dining room with period features. There is a modern well equipped kitchen with gas hob, electric oven, Smeg fridge, dishwasher and washing machine. Two double bedrooms are to the rear of the property along with a modern bathroom with a roll-top bath and shower attachment over. The second bedroom has doors which lead out to steps to a private decked courtyard garden. There is private parking to the rear of the property which would fit two cars (tandem).