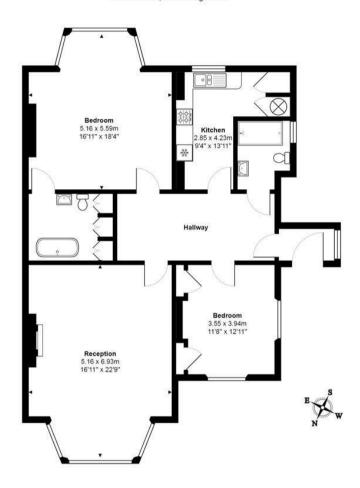

Outside are communal gardens and an off-street parking space.

This is a fantastic opportunity to live in a very spacious apartment.

Hall Floor Flat, 1 Cambridge Park

Total Area: 117.0 m2 ... 1260 ft2

All measurements of walls, doors, windows, fittings and appliances, their size and locations are approximate and cannot be regarded as being an accurate representation neither by the vendor nor their agent. www.inovusproperfy.co.uk