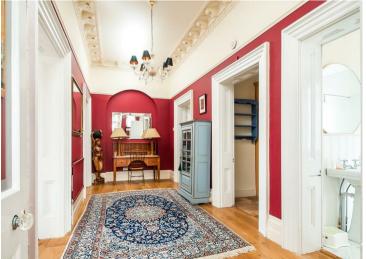

Accommodation consists of an impressive hallway containing a feature chandelier and all rooms lead from this. There is a very large reception room with fireplace, chandelier, two big sofas and a dining room table and chairs. The master bedroom is incredibly spacious and has an en-suite with roll-top bath, wc and basin, and built-in cupboards provide plenty of storage. Bedroom two is a delightful dual aspect double room with views to the front of the property onto Redland Road. To the rear the kitchen has a range of wall and base units, gas hob, electric oven, washing machine and fridge freezer. The apartment is completed by a stunning shower room with large walk-in cubicle, wc and basin.