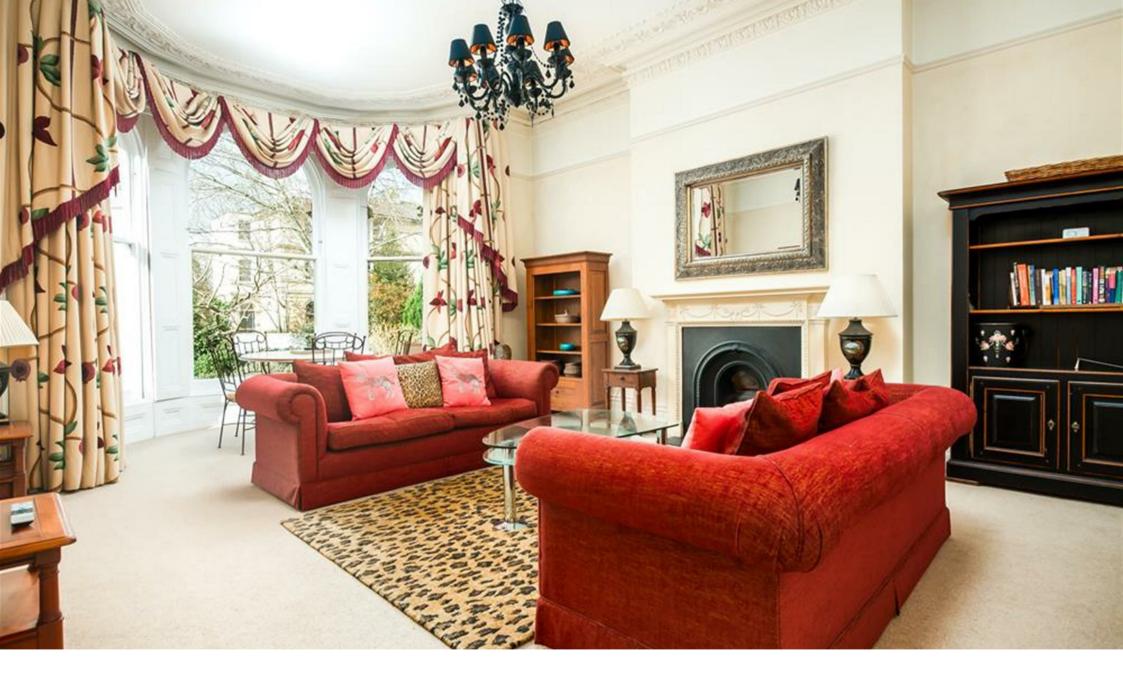

Accommodation consists of an impressive hallway containing a feature chandelier and all rooms lead from this. There is a very large reception room with fireplace, chandelier, two big sofas and a dining room table and chairs. The master bedroom is incredibly spacious and has an en-suite with roll-top bath, wc and basin, and built-in cupboards provide plenty of storage. Bedroom two is a delightful dual aspect double room with views to the front of the property onto Redland Road. To the rear the kitchen has a range of wall and base units, gas hob, electric oven, washing machine and fridge freezer. The apartment is completed by a stunning shower room with large walk-in cubicle, wc and basin.