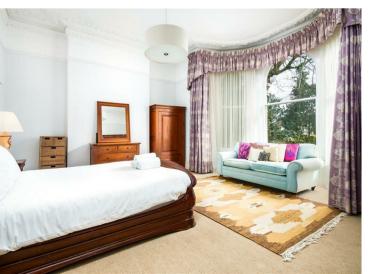

Accommodation consists of an impressive hallway containing a feature chandelier and all rooms lead from this. There is a very large reception room with fireplace, chandelier, two big sofas and a dining room table and chairs. The master bedroom is incredibly spacious and has an en-suite with roll-top bath, wc and basin, and built-in cupboards provide plenty of storage. Bedroom two is a delightful dual aspect double room with views to the front of the property onto Redland Road. To the rear the kitchen has a range of wall and base units, gas hob, electric oven, washing machine and fridge freezer. The apartment is completed by a stunning shower room with large walk-in cubicle, wc and basin.