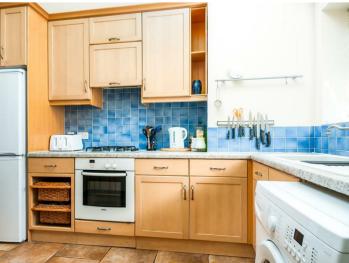

Accommodation consists of an impressive hallway containing a feature chandelier and all rooms lead from this. There is a very large reception room with fireplace, chandelier, two big sofas and a dining room table and chairs. The master bedroom is incredibly spacious and has an en-suite with roll-top bath, wc and basin, and built-in cupboards provide plenty of storage. Bedroom two is a delightful dual aspect double room with views to the front of the property onto Redland Road. To the rear the kitchen has a range of wall and base units, gas hob, electric oven, washing machine and fridge freezer. The apartment is completed by a stunning shower room with large walk-in cubicle, wc and basin.