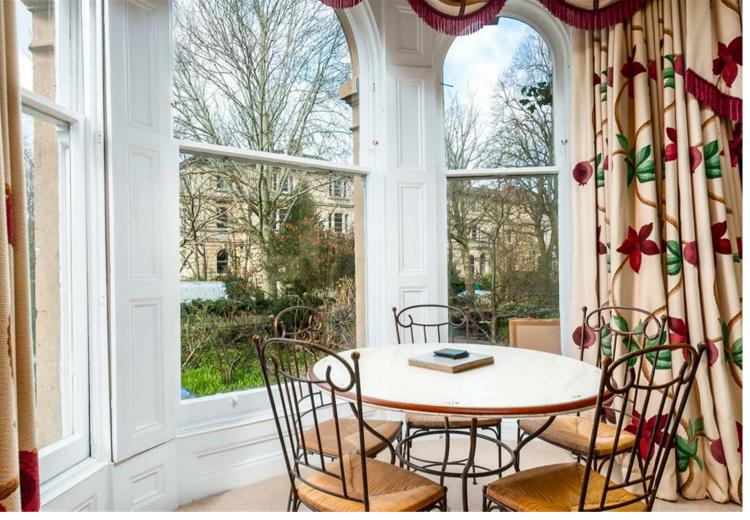

Accommodation consists of an impressive hallway containing a feature chandelier and all rooms lead from this. There is a very large reception room with fireplace, chandelier, two big sofas and a dining room table and chairs. The master bedroom is incredibly spacious and has an en-suite with roll-top bath, wc and basin, and built-in cupboards provide plenty of storage. Bedroom two is a delightful dual aspect double room with views to the front of the property onto Redland Road. To the rear the kitchen has a range of wall and base units, gas hob, electric oven, washing machine and fridge freezer. The apartment is completed by a stunning shower room with large walk-in cubicle, wc and basin.