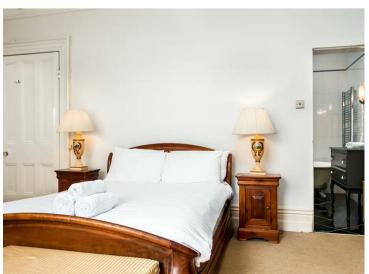

Accommodation consists of an impressive hallway containing a feature chandelier and all rooms lead from this. There is a very large reception room with fireplace, chandelier, two big sofas and a dining room table and chairs. The master bedroom is incredibly spacious and has an en-suite with roll-top bath, wc and basin, and built-in cupboards provide plenty of storage. Bedroom two is a delightful dual aspect double room with views to the front of the property onto Redland Road. To the rear the kitchen has a range of wall and base units, gas hob, electric oven, washing machine and fridge freezer. The apartment is completed by a stunning shower room with large walk-in cubicle, wc and basin.