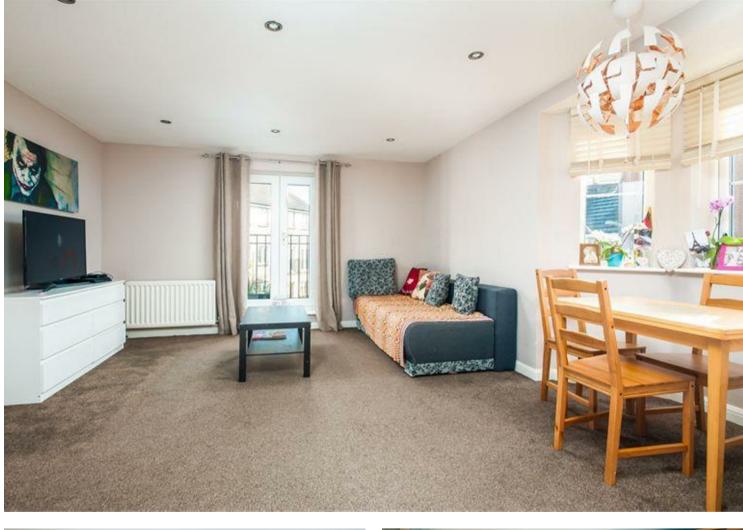

The apartment benefits from a dual aspect lounge which is spacious and bright and has a Juliet balcony and bay window. The modern kitchen is set back from the lounge and has integrated appliances. The two bedrooms are both a good size with the master having a very handy en-suite shower room. There is also a family bathroom with white suite. In the hallway two built-in cupboards provide useful storage space. The apartment comes with an allocated parking space and there is plenty of on-site parking.