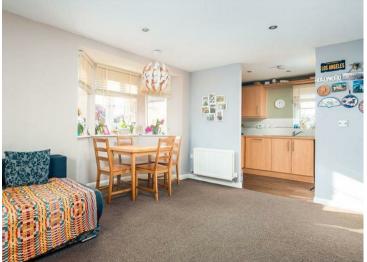

The apartment benefits from a dual aspect lounge which is spacious and bright and has a Juliet balcony and bay window. The modern kitchen is set back from the lounge and has integrated appliances. The two bedrooms are both a good size with the master having a very handy en-suite shower room. There is also a family bathroom with white suite. In the hallway two built-in cupboards provide useful storage space. The apartment comes with an allocated parking space and there is plenty of on-site parking.