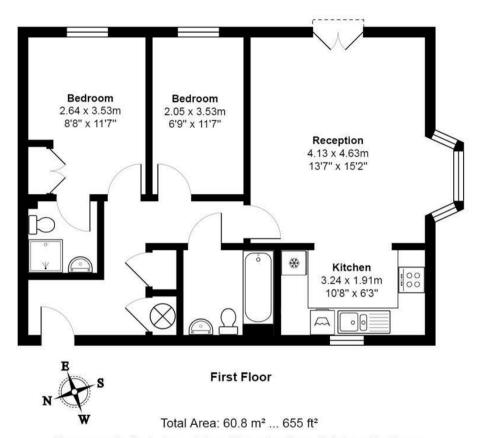

The apartment benefits from a dual aspect lounge which is spacious and bright and has a Juliet balcony and bay window. The modern kitchen is set back from the lounge and has integrated appliances. The two bedrooms are both a good size with the master having a very handy en-suite shower room. There is also a family bathroom with white suite. In the hallway two built-in cupboards provide useful storage space. The apartment comes with an allocated parking space and there is plenty of on-site parking.