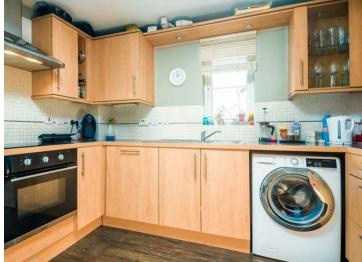

The apartment benefits from a dual aspect lounge which is spacious and bright and has a Juliet balcony and bay window. The modern kitchen is set back from the lounge and has integrated appliances. The two bedrooms are both a good size with the master having a very handy en-suite shower room. There is also a family bathroom with white suite. In the hallway two built-in cupboards provide useful storage space. The apartment comes with an allocated parking space and there is plenty of on-site parking.