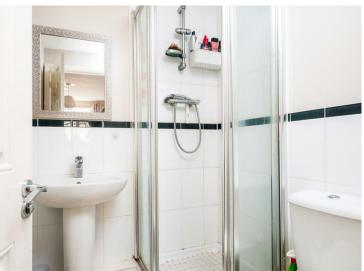

The apartment benefits from a dual aspect lounge which is spacious and bright and has a Juliet balcony and bay window. The modern kitchen is set back from the lounge and has integrated appliances. The two bedrooms are both a good size with the master having a very handy en-suite shower room. There is also a family bathroom with white suite. In the hallway two built-in cupboards provide useful storage space. The apartment comes with an allocated parking space and there is plenty of on-site parking.