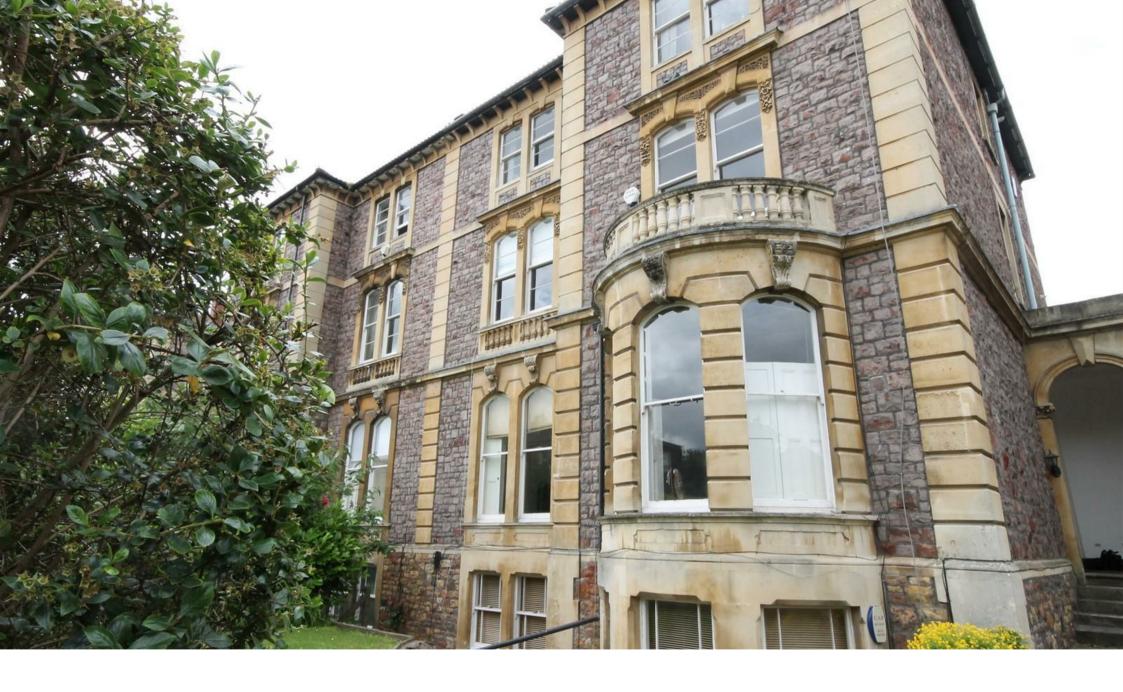

This beautiful first floor flat is offered unfurnished and is close to both the amenities on Whiteladies Road and also to all the boutique shops and restaurants in Clifton Village. Stylishly presented with two double bedrooms and a large lounge room with period features but modern neutral decoration. There is a stylish well equipped kitchen with gas hob, electric oven, fridge/freezer, dishwasher and washer/drier, the kitchen is L-shaped and offers plenty of accommodation to be used as a second lounge or dining room. The master bedroom has a built-in cupboard to offer storage and a fully tiled en-suite shower room with wc, basin and walk-in shower. The family bathroom has wc, basin, bath with shower over and is fully tiled. Residents have use of a communal front garden and have one allocated parking space. A delightful flat available for long let and suitable for a professional couple or 2 sharers or offering family accommodation.