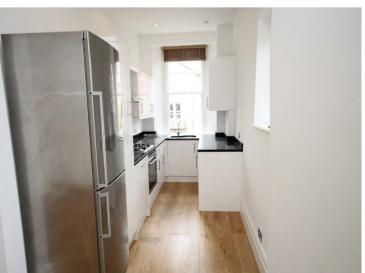

This beautiful first floor flat is offered unfurnished and is close to both the amenities on Whiteladies Road and also to all the boutique shops and restaurants in Clifton Village. Stylishly presented with two double bedrooms and a large lounge room with period features but modern neutral decoration. There is a stylish well equipped kitchen with gas hob, electric oven, fridge/freezer, dishwasher and washer/drier, the kitchen is L-shaped and offers plenty of accommodation to be used as a second lounge or dining room. The master bedroom has a built-in cupboard to offer storage and a fully tiled en-suite shower room with wc, basin and walk-in shower. The family bathroom has wc, basin, bath with shower over and is fully tiled. Residents have use of a communal front garden and have one allocated parking space. A delightful flat available for long let and suitable for a professional couple or 2 sharers or offering family accommodation.

## **Features**

- Available 20th September
- Stylish 2 Double Bedroom Apartment
- Spacious Lounge
- Large Kitchen/Diner with Integrated Appliances
- Communal Front Garden
- Allocated Parking Space
- Sought after Clifton Location