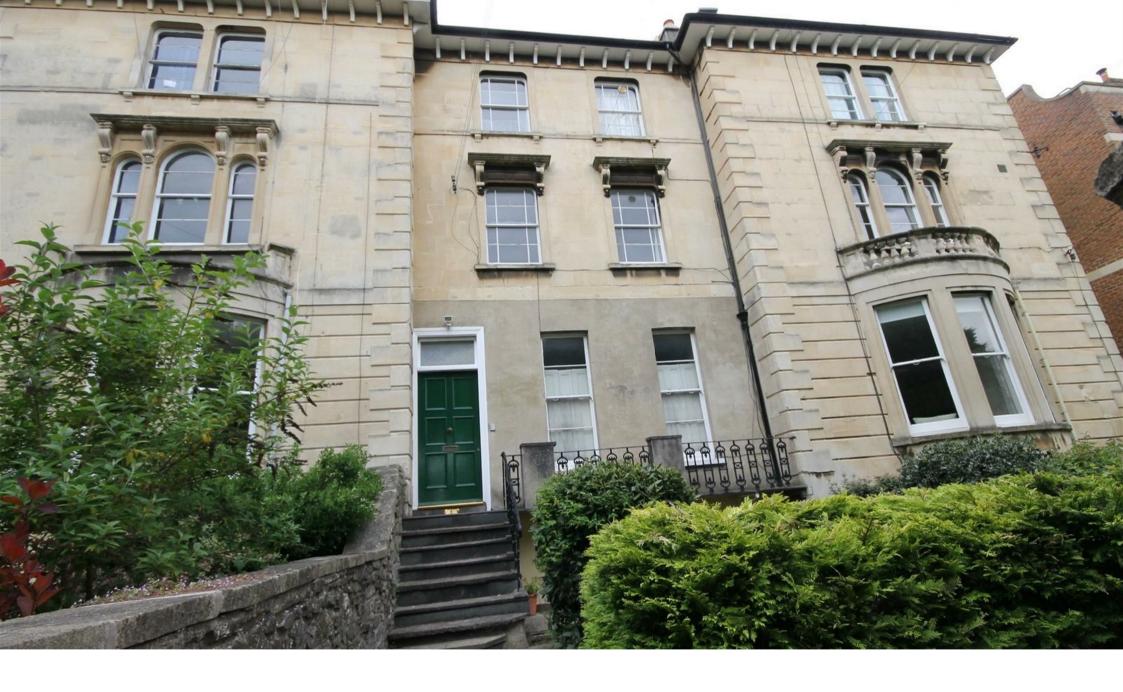

This lovely first floor apartment is offered on a furnished basis and is available for long let. It is in a fantastic location close to all the amenities on Whiteladies Road.

It has two double bedrooms and a bright lounge with neutral decoration. The kitchen is equipped with a range of wall and base units, electric hob, electric oven, fridge/freezer and washing machine. The bathroom has wc, basin and bath with shower over.

## Features

- Available 22nd April 2025
- Two Double Bedrooms
- Fully Furnished
- Great Location Close to Whiteladies Road