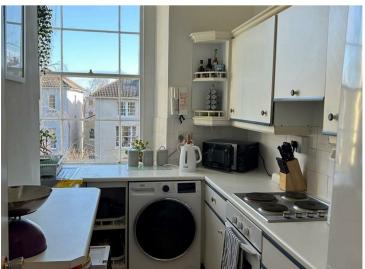

This lovely first floor apartment is offered on a furnished basis and is available for long let. It is in a fantastic location close to all the amenities on Whiteladies Road.

It has two double bedrooms and a bright lounge with neutral decoration. The kitchen is equipped with a range of wall and base units, electric hob, electric oven, fridge/freezer and washing machine. The bathroom has wc, basin and bath with shower over.