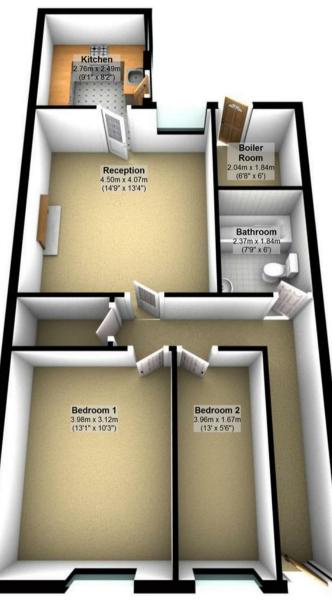

## Ground Floor

Approx. 65.2 sq. metres (701.8 sq. feet)

Total area: approx. 62.3 sq. metres (670.8 sq. feet)