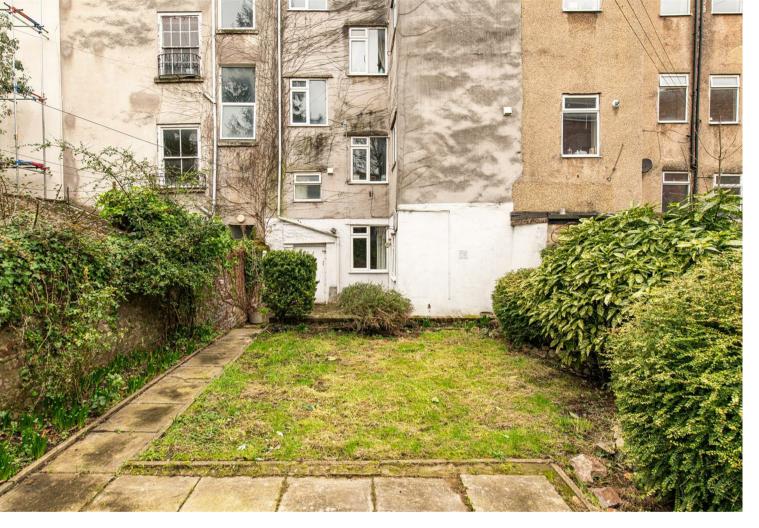

The bathroom contains a white suite with shower over bath. The private rear garden has a large patio area and lawn area. This lovely property would suit a professional couple.

This property would not be suitable for 2 sharers as the single room is too small.