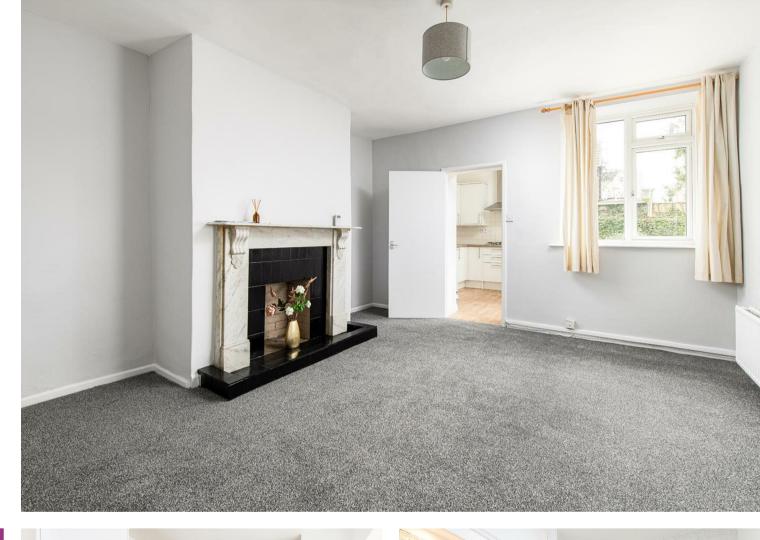

There is a lounge and separate modern kitchen containing double oven, fridge and a range of wall and base units. There are two bedrooms one double and one single.

The apartment has plenty of storage with a walk-in cupboard and external storage including a boiler room/utility room with washing machine.