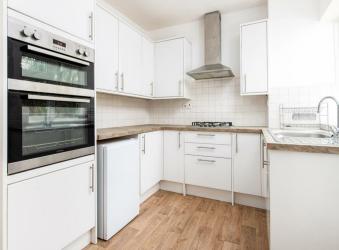

There is a lounge and separate modern kitchen containing double oven, fridge and a range of wall and base units. There are two bedrooms one double and one single.

The apartment has plenty of storage with a walk-in cupboard and external storage including a boiler room/utility room with washing machine.