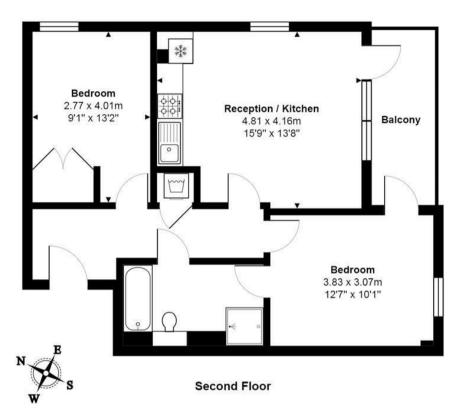

### 503 Horizon

Total Area: 59.0 m<sup>2</sup> ... 635 ft<sup>2</sup> (excluding balcony)

All measurements of walls, doors, windows, fittings and appliances, their size and locations are approximate and cannot be regarded as being an accurate representation neither by the vendor nor their agent. www.inovusproperty.co.uk