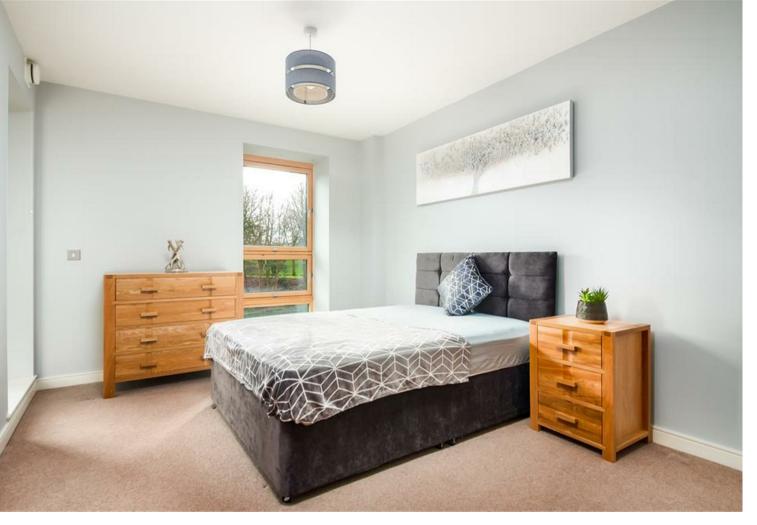

Unfortunately the viewing list is now closed for this property.

Available 1st July 2024 for student letting.

Located in the Horizon development this stylish 2 bedroom furnished flat is close to the shops, restaurants and amenities of Cabot Circus. The flat would two students and consists of a lounge/kitchen/dining room with access to a private balcony. The kitchen has a range of wall and base units, integrated fridge freezer, dishwasher and electric oven. The washing machine is located in a utility cupboard in the hallway. There are two double bedrooms one with built-in wardrobes and one with a door leading to the bathroom. The large bathroom has a separate shower cubicle, bath, wash basin, wc and heated towel rail

# **Features**

- Available 1st July 2023
- Two Double Bedrooms
- City Centre Location
- Fully Furnished
- Professional or Students
- Private Balcony