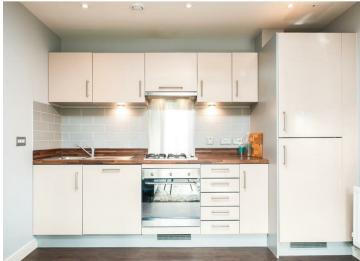

Unfortunately the viewing list is now closed for this property.

Available 1st July 2024 for student letting.

Located in the Horizon development this stylish 2 bedroom furnished flat is close to the shops, restaurants and amenities of Cabot Circus. The flat would two students and consists of a lounge/kitchen/dining room with access to a private balcony. The kitchen has a range of wall and base units, integrated fridge freezer, dishwasher and electric oven. The washing machine is located in a utility cupboard in the hallway. There are two double bedrooms one with built-in wardrobes and one with a door leading to the bathroom. The large bathroom has a separate shower cubicle, bath, wash basin, wc and heated towel rail