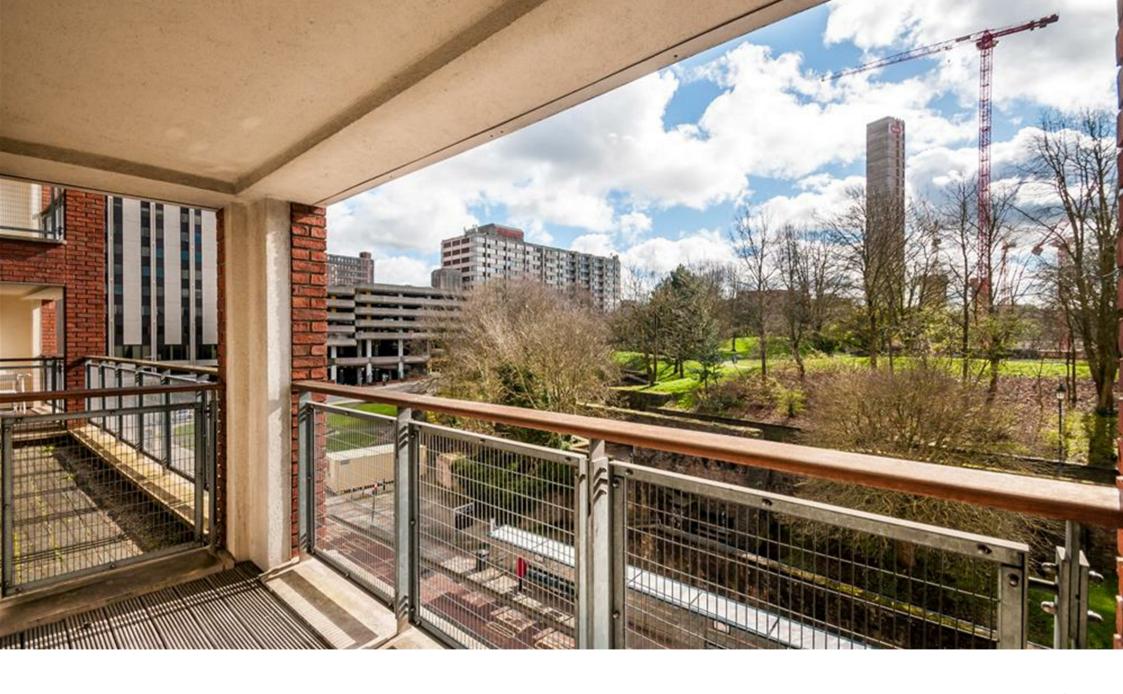

Unfortunately the viewing list is now closed for this property.

Available 1st July 2024 for student letting.

Located in the Horizon development this stylish 2 bedroom furnished flat is close to the shops, restaurants and amenities of Cabot Circus. The flat would two students and consists of a lounge/kitchen/dining room with access to a private balcony. The kitchen has a range of wall and base units, integrated fridge freezer, dishwasher and electric oven. The washing machine is located in a utility cupboard in the hallway. There are two double bedrooms one with built-in wardrobes and one with a door leading to the bathroom. The large bathroom has a separate shower cubicle, bath, wash basin, wc and heated towel rail

# **Features**

- Available 1st July 2023
- Two Double Bedrooms
- City Centre Location
- Fully Furnished
- Professional or Students
- Private Balcony