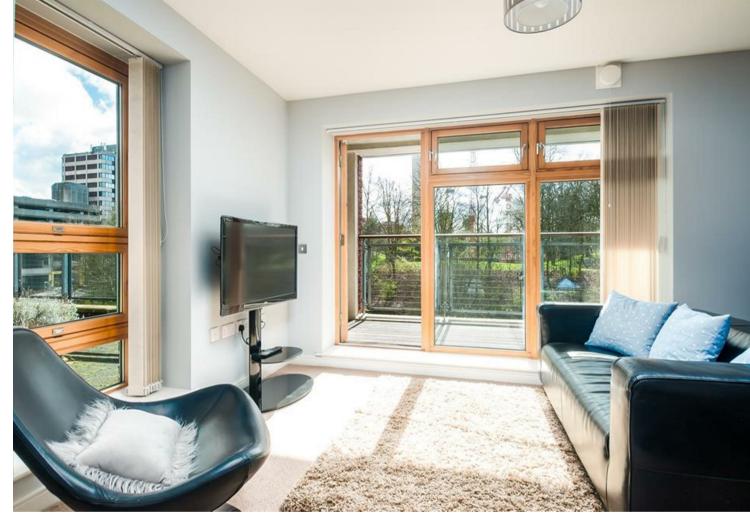

Unfortunately the viewing list is now closed for this property.

Available 1st July 2024 for student letting.

Located in the Horizon development this stylish 2 bedroom furnished flat is close to the shops, restaurants and amenities of Cabot Circus. The flat would two students and consists of a lounge/kitchen/dining room with access to a private balcony. The kitchen has a range of wall and base units, integrated fridge freezer, dishwasher and electric oven. The washing machine is located in a utility cupboard in the hallway. There are two double bedrooms one with built-in wardrobes and one with a door leading to the bathroom. The large bathroom has a separate shower cubicle, bath, wash basin, wc and heated towel rail

# **Features**

- Available 1st July 2023
- Two Double Bedrooms
- City Centre Location
- Fully Furnished
- Professional or Students
- Private Balcony