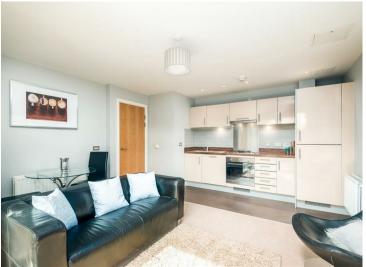

Unfortunately the viewing list is now closed for this property.

Available 1st July 2024 for student letting.

Located in the Horizon development this stylish 2 bedroom furnished flat is close to the shops, restaurants and amenities of Cabot Circus. The flat would two students and consists of a lounge/kitchen/dining room with access to a private balcony. The kitchen has a range of wall and base units, integrated fridge freezer, dishwasher and electric oven. The washing machine is located in a utility cupboard in the hallway. There are two double bedrooms one with built-in wardrobes and one with a door leading to the bathroom. The large bathroom has a separate shower cubicle, bath, wash basin, wc and heated towel rail