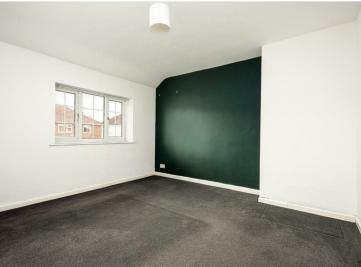

The accommodation consists of a lounge to the front and there is a modern fitted kitchen to the rear which contains gas cooker, white goods will be arranged by the landlord and include: washing machine, dishwasher and fridge/freezer. There is also a very convenient cloakroom containing wc and basin. Upstairs are 3 bedrooms and a stylish shower room. Outside to the front is off-street parking and to the rear a private garden with decking and lawn areas.