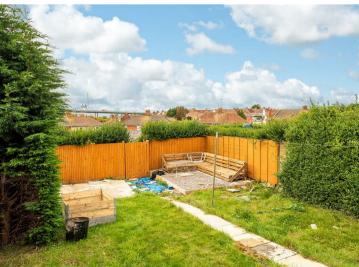

The accommodation consists of a lounge to the front and there is a modern fitted kitchen to the rear which contains gas cooker, white goods will be arranged by the landlord and include: washing machine, dishwasher and fridge/freezer. There is also a very convenient cloakroom containing wc and basin. Upstairs are 3 bedrooms and a stylish shower room. Outside to the front is off-street parking and to the rear a private garden with decking and lawn areas.