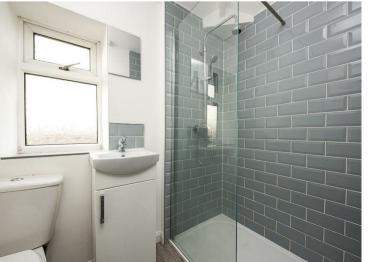

The accommodation consists of a lounge to the front and there is a modern fitted kitchen to the rear which contains gas cooker, white goods will be arranged by the landlord and include: washing machine, dishwasher and fridge/freezer. There is also a very convenient cloakroom containing wc and basin. Upstairs are 3 bedrooms and a stylish shower room. Outside to the front is off-street parking and to the rear a private garden with decking and lawn areas.