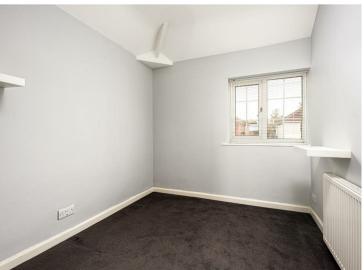

The accommodation consists of a lounge to the front and there is a modern fitted kitchen to the rear which contains gas cooker, white goods will be arranged by the landlord and include: washing machine, dishwasher and fridge/freezer. There is also a very convenient cloakroom containing wc and basin. Upstairs are 3 bedrooms and a stylish shower room. Outside to the front is off-street parking and to the rear a private garden with decking and lawn areas.