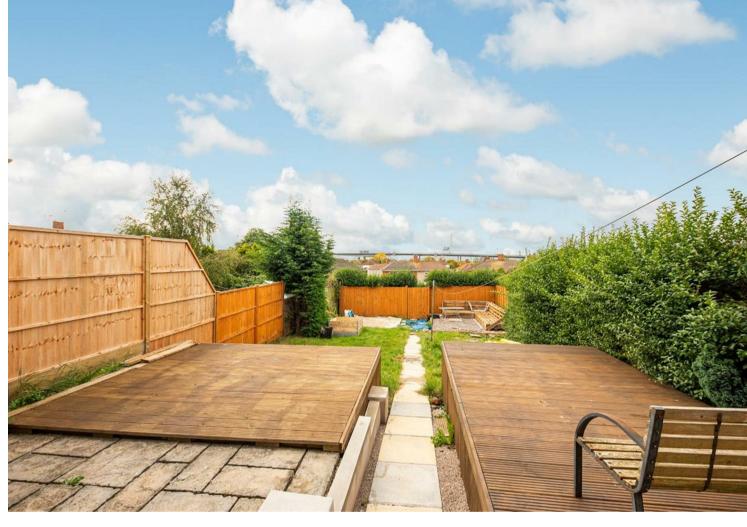

The accommodation consists of a lounge to the front and there is a modern fitted kitchen to the rear which contains gas cooker, white goods will be arranged by the landlord and include: washing machine, dishwasher and fridge/freezer. There is also a very convenient cloakroom containing wc and basin. Upstairs are 3 bedrooms and a stylish shower room. Outside to the front is off-street parking and to the rear a private garden with decking and lawn areas.