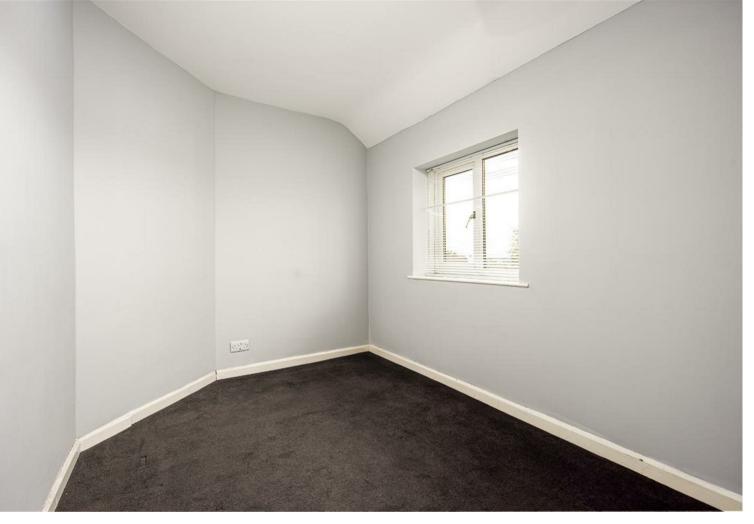

The accommodation consists of a lounge to the front and there is a modern fitted kitchen to the rear which contains gas cooker, white goods will be arranged by the landlord and include: washing machine, dishwasher and fridge/freezer. There is also a very convenient cloakroom containing wc and basin. Upstairs are 3 bedrooms and a stylish shower room. Outside to the front is off-street parking and to the rear a private garden with decking and lawn areas.