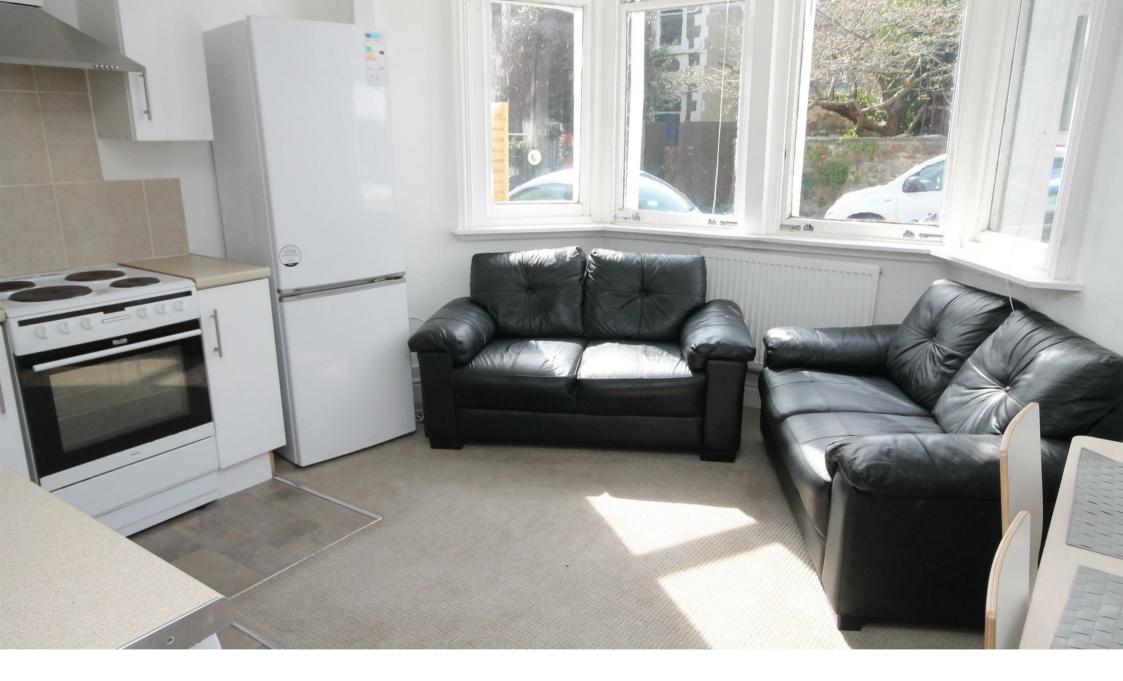

The accommodation is laid out over two floors - on the lower ground floor there is a very big double bedroom and also a modern shower room with separate shower cubicle, basin and wc. On the ground floor is the lounge/dining area with fully fitted kitchen - appliances include electric cooker, fridge freezer, washing machine and dishwasher, the tumble dryer is housed in a separate cupboard in the hallway. This floor also contains a modern shower room with separate shower cubicle, basin and wc and another double bedroom.

### Features

- Student Accommodation
- Available 1st July 2025
- 2 Double Bedrooms
- 2 Shower Rooms
- Lounge/Kitchen
- Great Redland Location