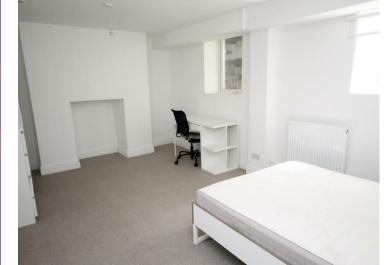

The accommodation is laid out over two floors - on the lower ground floor there is a very big double bedroom and also a modern shower room with separate shower cubicle, basin and wc. On the ground floor is the lounge/dining area with fully fitted kitchen - appliances include electric cooker, fridge freezer, washing machine and dishwasher, the tumble dryer is housed in a separate cupboard in the hallway. This floor also contains a modern shower room with separate shower cubicle, basin and wc and another double bedroom.

### Features

- Student Accommodation
- Available 1st July 2025
- 2 Double Bedrooms
- 2 Shower Rooms
- Lounge/Kitchen
- Great Redland Location