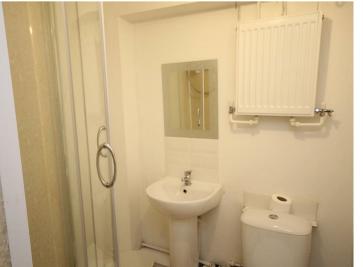

The accommodation is laid out over two floors - on the lower ground floor there is a very big double bedroom and also a modern shower room with separate shower cubicle, basin and wc. On the ground floor is the lounge/dining area with fully fitted kitchen - appliances include electric cooker, fridge freezer, washing machine and dishwasher, the tumble dryer is housed in a separate cupboard in the hallway. This floor also contains a modern shower room with separate shower cubicle, basin and wc and another double bedroom.