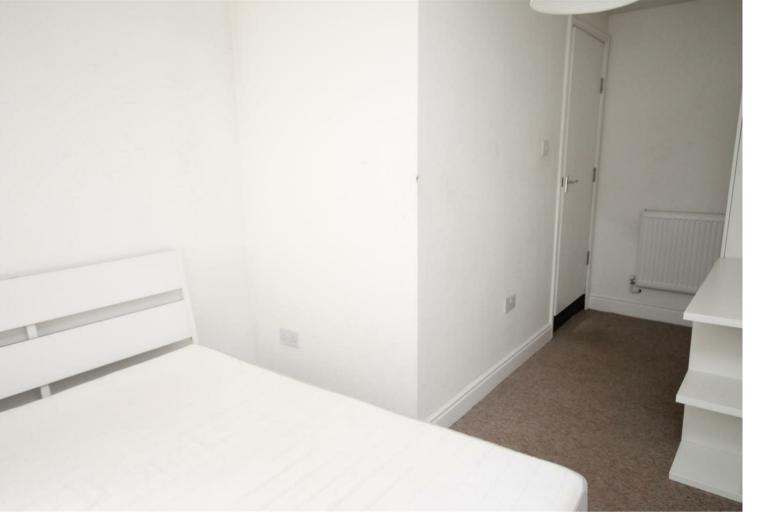

The accommodation is laid out over two floors - on the lower ground floor there is a very big double bedroom and also a modern shower room with separate shower cubicle, basin and wc. On the ground floor is the lounge/dining area with fully fitted kitchen - appliances include electric cooker, fridge freezer, washing machine and dishwasher, the tumble dryer is housed in a separate cupboard in the hallway. This floor also contains a modern shower room with separate shower cubicle, basin and wc and another double bedroom.