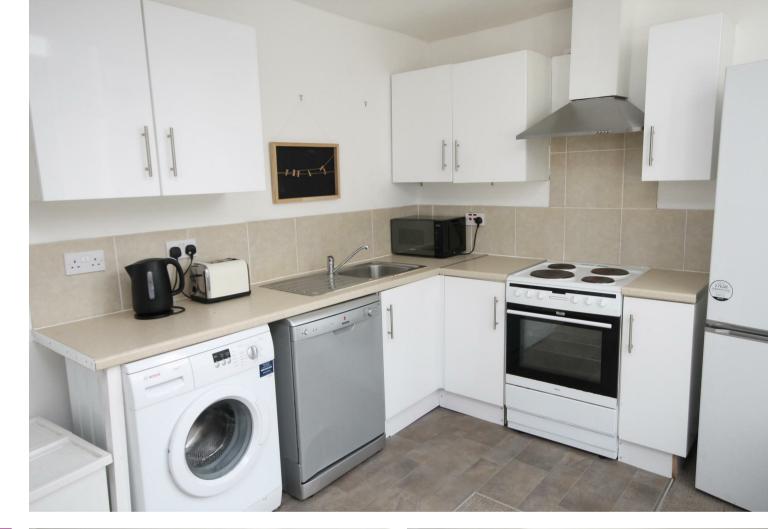

The accommodation is laid out over two floors - on the lower ground floor there is a very big double bedroom and also a modern shower room with separate shower cubicle, basin and wc. On the ground floor is the lounge/dining area with fully fitted kitchen - appliances include electric cooker, fridge freezer, washing machine and dishwasher, the tumble dryer is housed in a separate cupboard in the hallway. This floor also contains a modern shower room with separate shower cubicle, basin and wc and another double bedroom.