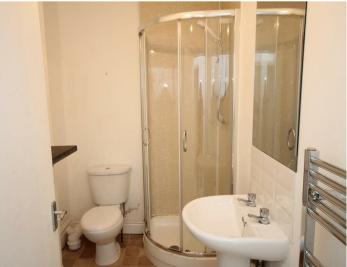

The accommodation is laid out over two floors - on the lower ground floor there is a very big double bedroom and also a modern shower room with separate shower cubicle, basin and wc. On the ground floor is the lounge/dining area with fully fitted kitchen - appliances include electric cooker, fridge freezer, washing machine and dishwasher, the tumble dryer is housed in a separate cupboard in the hallway. This floor also contains a modern shower room with separate shower cubicle, basin and wc and another double bedroom.