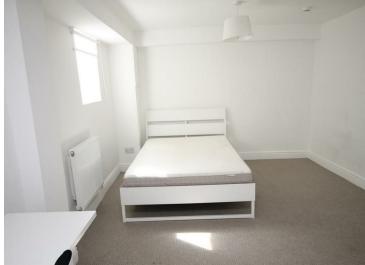

The accommodation is laid out over two floors - on the lower ground floor there is a very big double bedroom and also a modern shower room with separate shower cubicle, basin and wc. On the ground floor is the lounge/dining area with fully fitted kitchen - appliances include electric cooker, fridge freezer, washing machine and dishwasher, the tumble dryer is housed in a separate cupboard in the hallway. This floor also contains a modern shower room with separate shower cubicle, basin and wc and another double bedroom.

### Features

- Student Accommodation
- Available 1st July 2025
- 2 Double Bedrooms
- 2 Shower Rooms
- Lounge/Kitchen
- Great Redland Location