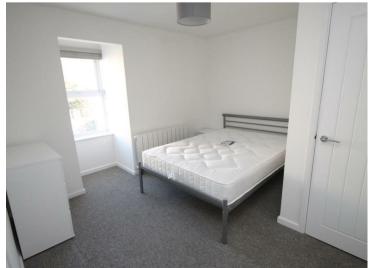

The bedroom is to the rear of the property and has a built-in storage cupboard and door to the bathroom. The bathroom has a bath with shower over, wc and basin.

This well-kept development has communal gardens and outside drying facilities. There is also an allocated parking space.