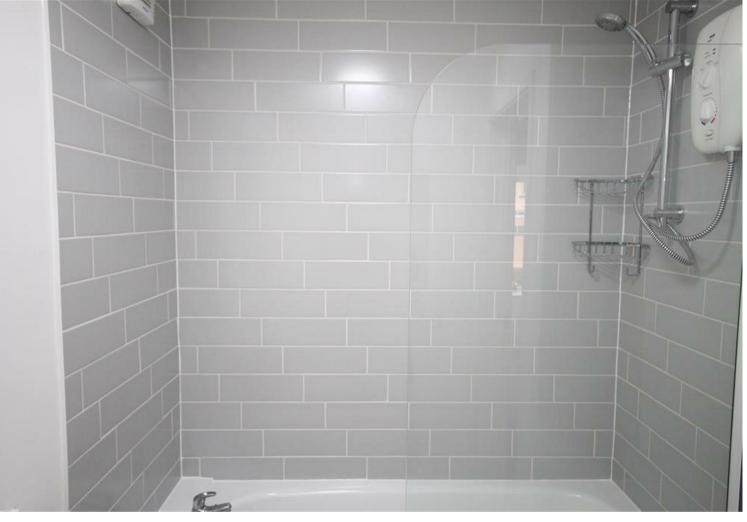

The bedroom is to the rear of the property and has a built-in storage cupboard and door to the bathroom. The bathroom has a bath with shower over, wc and basin.

This well-kept development has communal gardens and outside drying facilities. There is also an allocated parking space.