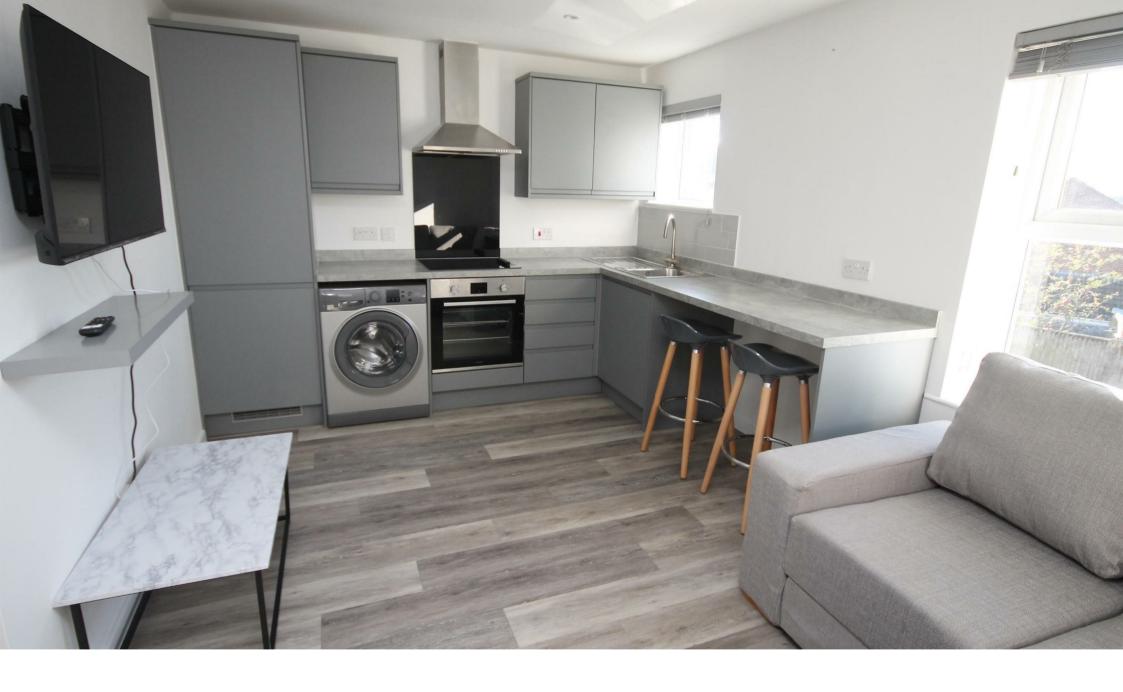

The apartment is situated on the first floor and the accommodation consists of a bright kitchen/lounge with impressive views over Shirehampton and out to the surrounding countryside. The newly fitted kitchen has a range of wall and base units, an integrated fridge and freezer, electric oven and hob, and a washing machine.

## Features

- Available Now
- Fully Furnished
- Shirehampton Village
- Allocated parking
- Communal gardens