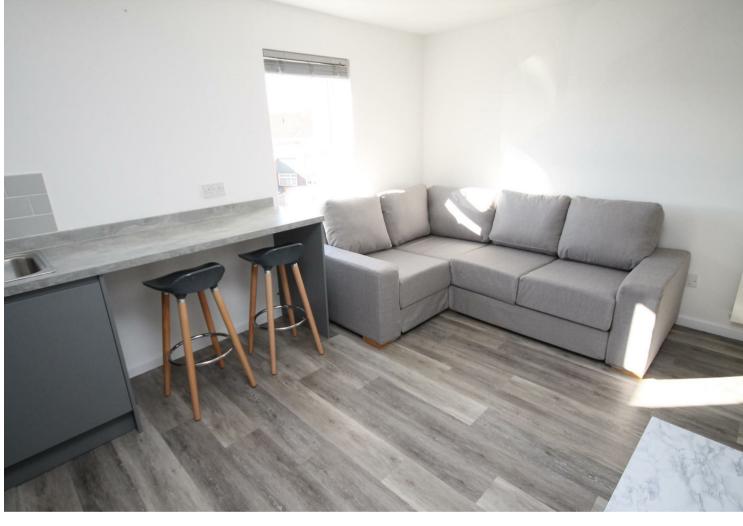

The apartment is situated on the first floor and the accommodation consists of a bright kitchen/lounge with impressive views over Shirehampton and out to the surrounding countryside. The newly fitted kitchen has a range of wall and base units, an integrated fridge and freezer, electric oven and hob, and a washing machine.

## Features

- Available Now
- Fully Furnished
- Shirehampton Village
- Allocated parking
- Communal gardens