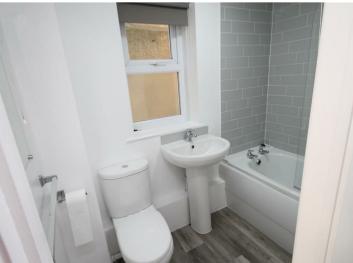

The bedroom is to the rear of the property and has a built-in storage cupboard and door to the bathroom. The bathroom has a bath with shower over, wc and basin.

This well-kept development has communal gardens and outside drying facilities. There is also an allocated parking space.