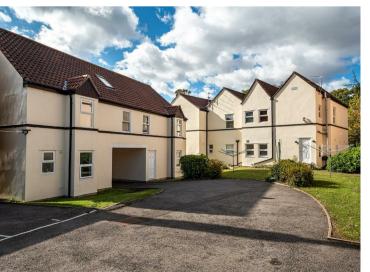

The bedroom is to the rear of the property and has a built-in storage cupboard and door to the bathroom. The bathroom has a bath with shower over, wc and basin.

This well-kept development has communal gardens and outside drying facilities. There is also an allocated parking space.