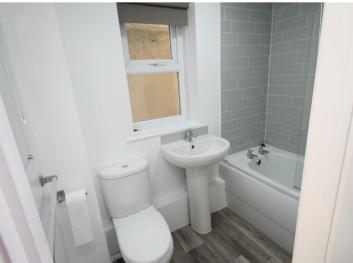

The bedroom is to the rear of the property and has a built-in storage cupboard and door to the bathroom. The bathroom has a bath with shower over, we and basin.

This well-kept development has communal gardens and outside drying facilities. There is also an allocated parking space.