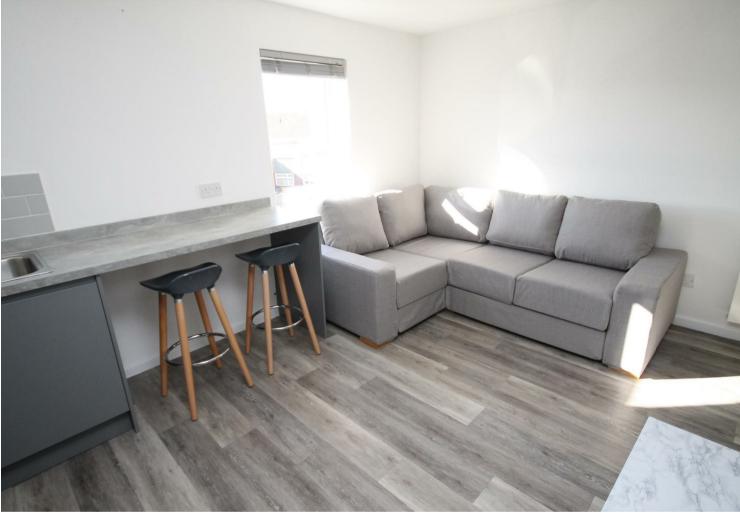

The apartment is situated on the first floor and the accommodation consists of a bright kitchen/lounge with impressive views over Shirehampton and out to the surrounding countryside. The newly fitted kitchen has a range of wall and base units, an integrated fridge and freezer, electric oven and hob, and a washing machine.