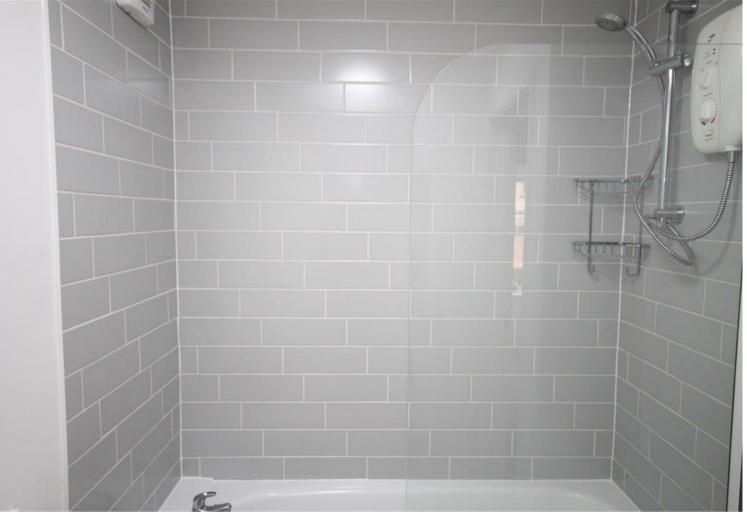

The bedroom is to the rear of the property and has a built-in storage cupboard and door to the bathroom. The bathroom has a bath with shower over, we and basin.

This well-kept development has communal gardens and outside drying facilities. There is also an allocated parking space.