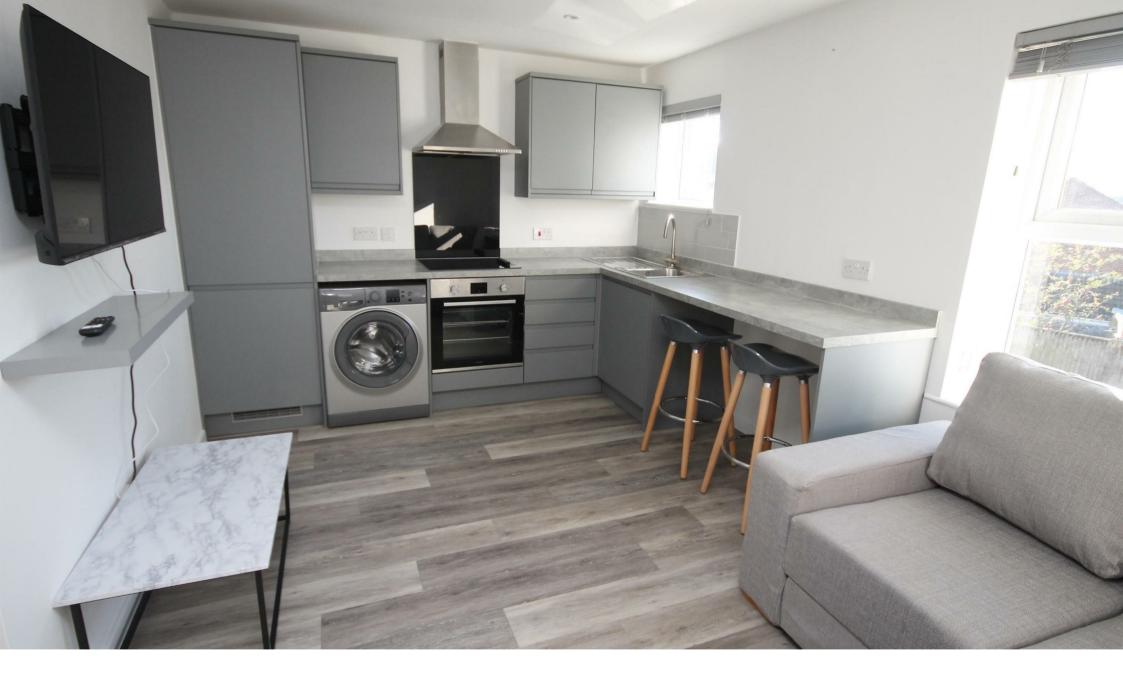

The apartment is situated on the first floor and the accommodation consists of a bright kitchen/lounge with impressive views over Shirehampton and out to the surrounding countryside. The newly fitted kitchen has a range of wall and base units, an integrated fridge and freezer, electric oven and hob, and a washing machine.