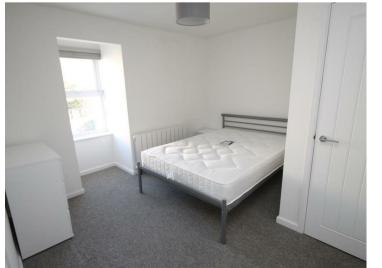

The bedroom is to the rear of the property and has a built-in storage cupboard and door to the bathroom. The bathroom has a bath with shower over, we and basin.

This well-kept development has communal gardens and outside drying facilities. There is also an allocated parking space.